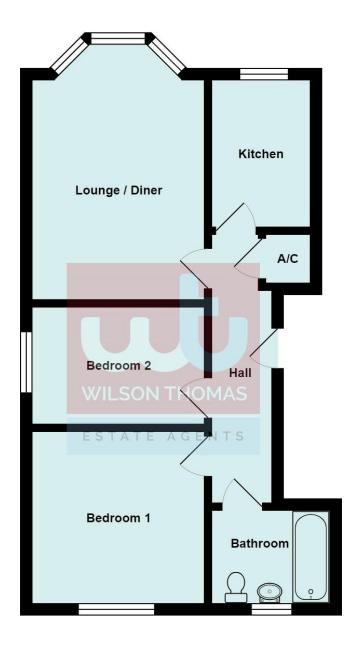

## PERSONAL FRONT ENTRANCE DOOR Into:

**ENTRANCE HALLWAY** Coved and smooth set ceiling, light point, fire alarm, radiator, wall mounted security entry phone system, Sunvic thermostat control dial, wood effect laminate flooring, storage cupboard housing the electric consumer unit, white panelled doors then lead off to:

**LOUNGE/DINING ROOM** 16' x 10' (4.88m x 3.05m) Coved and smooth set ceiling, light point, UPVC double glazed bay window to front, radiator below, TV point, space for table and chairs, wood effect laminate flooring, telephone point.

**KITCHEN** 9' 1" x 6' 1" (2.77m x 1.85m) Comprising a range of white gloss fronted wall and base units to include drawers, roll edge worksurfaces incorporating stainless steel one and a half bowl drainer sink with mixer tap, integrated four ring gas hob, stainless steel chimney style extractor hood above, part tiled walls, space for free standing appliances to include upright fridge/freezer and washing machine, new wall mounted boiler with warranty, shelving, UPVC double glazed window to front aspect, smooth set ceiling, light point, wood effect laminate flooring.

**BEDROOM 1** 11' x 10' 10" (3.35m x 3.3m) Smooth set ceiling, light point, UPVC double glazed window overlooking the communal grounds, radiator below, ample space for free standing bedroom furniture.

**BEDROOM 2** 11' x 7' 5" (3.35m x 2.26m) Smooth set ceiling, light point, UPVC double glazed window to side aspect, radiator, space for free standing bedroom furniture.

**BATHROOM** 7' 5" x 5' 7" (2.26m x 1.7m) Comprising a white three piece suite to include panel enclosed bath with mixer tap, shower attachment, bi-folding shower screen to the side with white trim, pedestal wash hand basin with mixer tap, double door storage cupboard below, low flush push button WC, radiator, part tiled walls, UPVC double glazed opaque window to rear aspect, smooth set ceiling, light point, extractor fan, lino flooring.