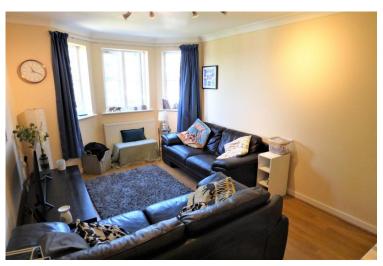

**LOUNGE/DINING ROOM** 16' x 10' (4.88m x 3.05m) Coved and smooth set ceiling, light point, UPVC double glazed bay window to front, radiator below, TV point, space for table and chairs, wood effect laminate flooring, telephone point.