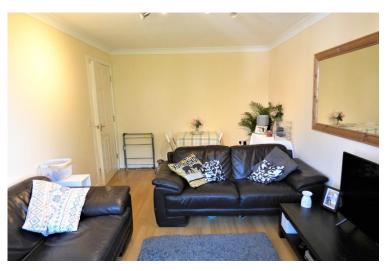

**LOUNGE/DINING ROOM** 16' x 10' (4.88m x 3.05m) Coved and smooth set ceiling, light point, UPVC double glazed bay window to front, radiator below, TV point, space for table and chairs, wood effect laminate flooring, telephone point.