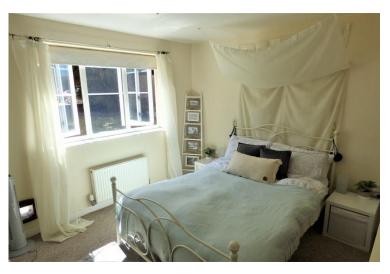

**BEDROOM 1** 11' x 10' 10" (3.35m x 3.3m) Smooth set ceiling, light point, UPVC double glazed window overlooking the communal grounds, radiator below, ample space for free standing bedroom furniture.