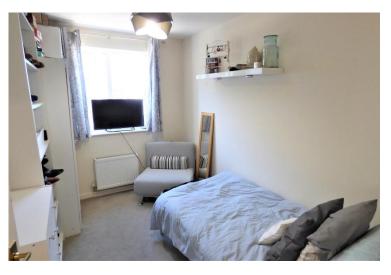

**BEDROOM 2** 11' x 7' 5" (3.35m x 2.26m) Smooth set ceiling, light point, UPVC double glazed window to side aspect, radiator, space for free standing bedroom furniture.

**BATHROOM** 7' 5" x 5' 7" (2.26m x 1.7m) Comprising a white three piece suite to include panel enclosed bath with mixer tap, shower attachment, bi-folding shower screen to the side with white trim, pedestal wash hand basin with mixer tap, double door storage cupboard below, low flush push button WC, radiator, part tiled walls, UPVC double glazed opaque window to rear aspect, smooth set ceiling, light point, extractor fan, lino flooring.