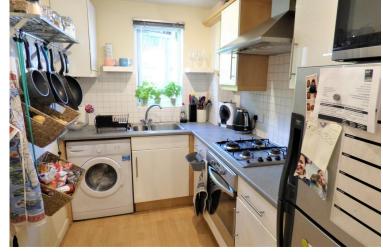

**KITCHEN** 9' 1" x 6' 1" (2.77m x 1.85m) Comprising a range of white gloss fronted wall and base units to include drawers, roll edge worksurfaces incorporating stainless steel one and a half bowl drainer sink with mixer tap, integrated four ring gas hob, stainless steel chimney style extractor hood above, part tiled walls, space for free standing appliances to include upright fridge/freezer and washing machine, new wall mounted boiler with warranty, shelving, UPVC double glazed window to front aspect, smooth set ceiling, light point, wood effect laminate flooring.