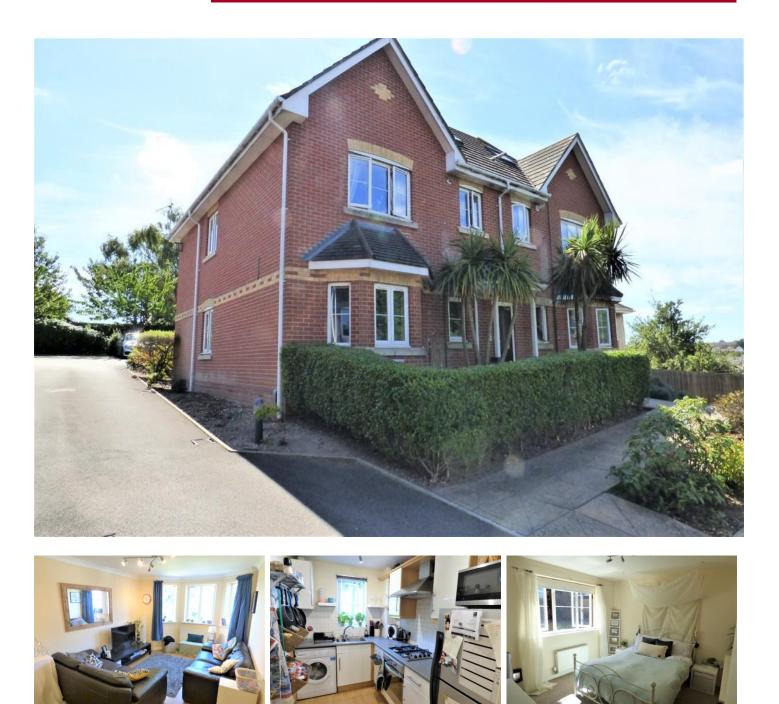

## Flat 2 Zachary Lodge, 166 Albert Road, Parkstone, Poole, Dorset, BH12 2HA

£174,950 Leasehold

A well presented purpose built ground floor flat offering well proportioned living accommodation comprising entrance hallway, lounge/dining room with bay window, modern fitted kitchen, two bedrooms and spacious bathroom. There is UPVC double glazing, gas fired central heating (new boiler), allocated off road parking and we feel that the property would make an ideal starter home or investment opportunity. No forward chain.