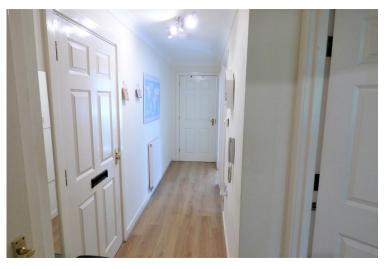

## PERSONAL FRONT ENTRANCE DOOR Into:

**ENTRANCE HALLWAY** Coved and smooth set ceiling, light point, fire alarm, radiator, wall mounted security entry phone system, Sunvic thermostat control dial, wood effect laminate flooring, storage cupboard housing the electric consumer unit, white panelled doors then lead off to: