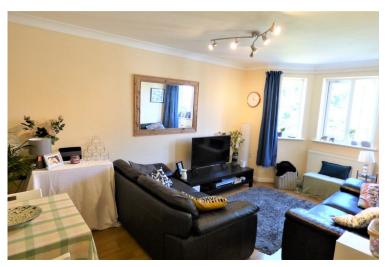

**LOUNGE/DINING ROOM** 16' x 10' (4.88m x 3.05m) Coved and smooth set ceiling, light point, UPVC double glazed bay window to front, radiator below, TV point, space for table and chairs, wood effect laminate flooring, telephone point.