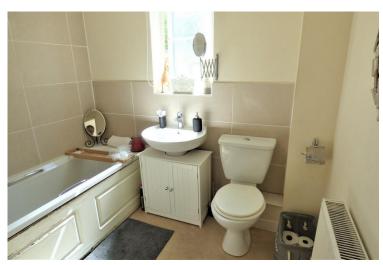

**BEDROOM 2** 11' x 7' 5" (3.35m x 2.26m) Smooth set ceiling, light point, UPVC double glazed window to side aspect, radiator, space for free standing bedroom furniture.

**BATHROOM** 7' 5" x 5' 7" (2.26m x 1.7m) Comprising a white three piece suite to include panel enclosed bath with mixer tap, shower attachment, bi-folding shower screen to the side with white trim, pedestal wash hand basin with mixer tap, double door storage cupboard below, low flush push button WC, radiator, part tiled walls, UPVC double glazed opaque window to rear aspect, smooth set ceiling, light point, extractor fan, lino flooring.