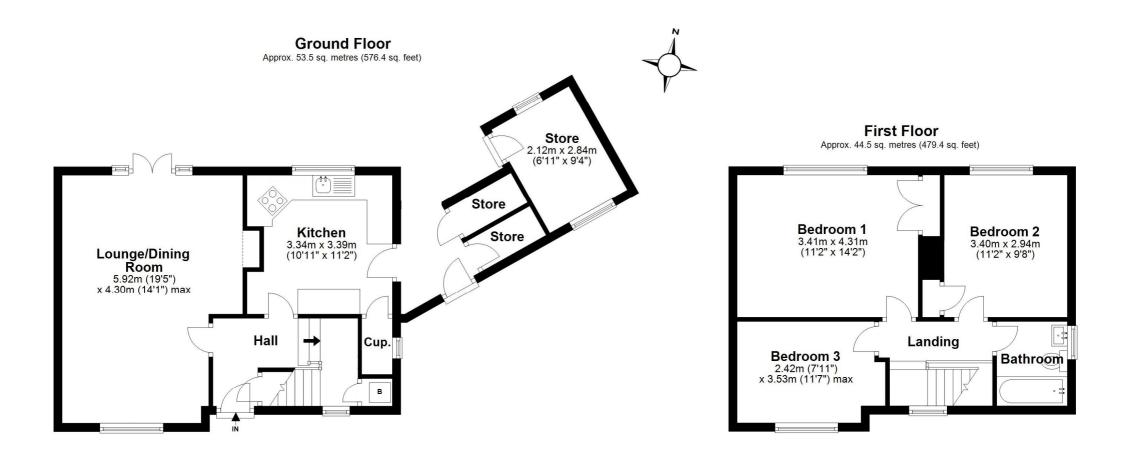

### DESCRIPTION

Well-presented three bedroom property, with driveway parking and a generous rear garden pleasantly situated within the popular village of Wall.

The front door opens into the entrance hallway with stairs to the first floor and doors into the living room and kitchen. The dual aspect living room enjoys patio doors leading out to the rear garden and a feature brick fireplace with built in media unit.

The kitchen is fitted with a range of wall and base units incorporating an electric oven and hob with extractor fan above. A door from the kitchen leads into the useful outhouse.

On the first floor there are three good sized bedrooms and a family bathroom which is fitted with a panelled bath with shower over, WC and wash hand basin set within a vanity unit.

Externally to the rear of the property there is a tiered garden, mainly laid to lawn with a decking area and shed. The outhouse can also be accessed via the rear garden. The front garden enjoys a further lawned area with raised decking and a parking space.