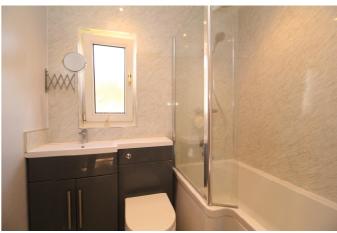

The kitchen is fitted with a range of wall and base units incorporating an electric oven and hob with extractor fan above. A door from the kitchen leads into the useful outhouse.

On the first floor there are three good sized bedrooms and a family bathroom which is fitted with a panelled bath with shower over, WC and wash hand basin set within a vanity unit.