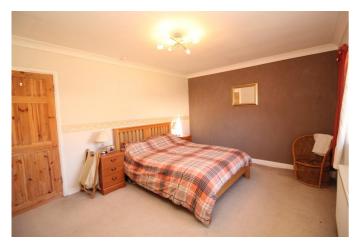

The kitchen is fitted with a range of wall and base units incorporating an electric oven and hob with extractor fan above. A door from the kitchen leads into the useful outhouse.

On the first floor there are three good sized bedrooms and a family bathroom which is fitted with a panelled bath with shower over, WC and wash hand basin set within a vanity unit.