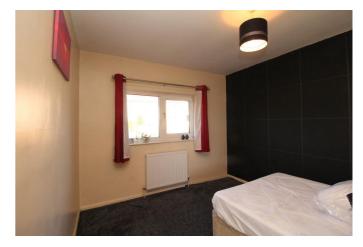

The kitchen is fitted with a range of wall and base units incorporating an electric oven and hob with extractor fan above. A door from the kitchen leads into the useful outhouse.

On the first floor there are three good sized bedrooms and a family bathroom which is fitted with a panelled bath with shower over, WC and wash hand basin set within a vanity unit.