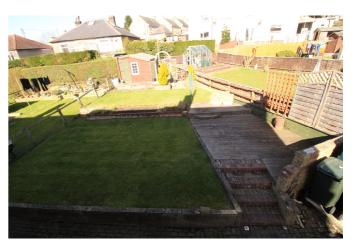

Externally to the rear of the property there is a tiered garden, mainly laid to lawn with a decking area and shed. The outhouse can also be accessed via the rear garden. The front garden enjoys a further lawned area with raised decking and a parking space.