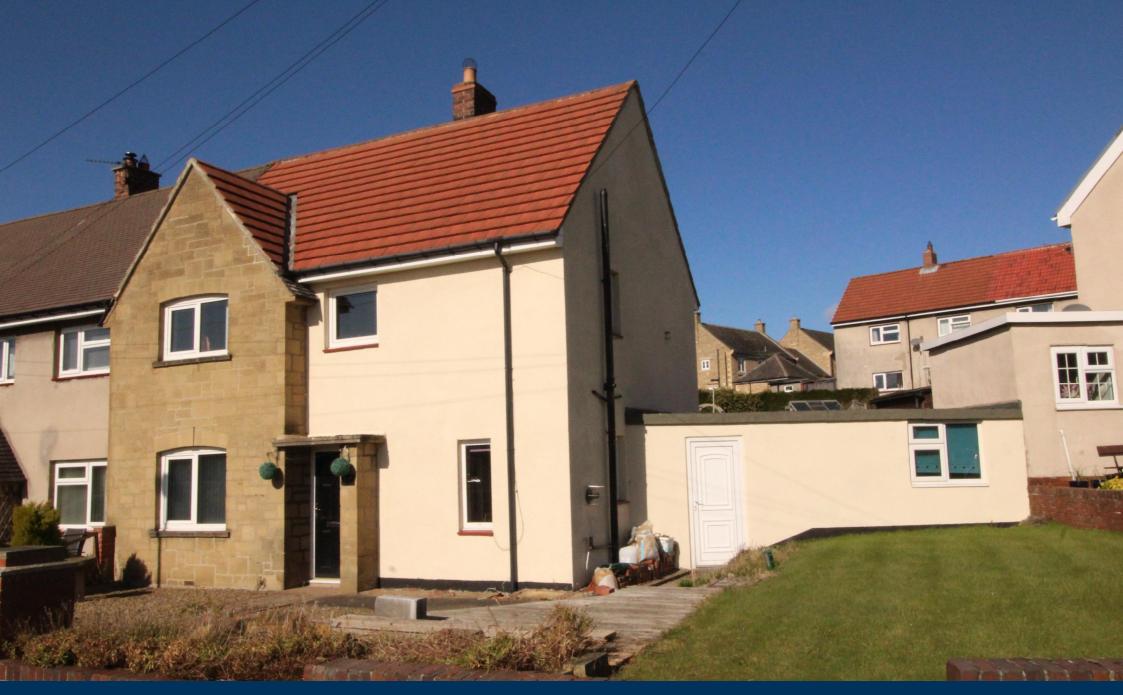

**12 Warden View,** Wall, Hexham, Northumberland, NE46 4DT

# Guide Price: £189,950

Well-presented three bedroom property, with driveway parking and a generous rear garden pleasantly situated within the popular village of Wall.

- Three bedrooms
- Spacious and well-presented accommodation
- Desirable village location
- Gardens to front and rear
- Driveway parking
- Oil central heating
- No onward chain

### DESCRIPTION

Well-presented three bedroom property, with driveway parking and a generous rear garden pleasantly situated within the popular village of Wall.

The front door opens into the entrance hallway with stairs to the first floor and doors into the living room and kitchen. The dual aspect living room enjoys patio doors leading out to the rear garden and a feature brick fireplace with built in media unit.

Externally to the rear of the property there is a tiered garden, mainly laid to lawn with a decking area and shed. The outhouse can also be accessed via the rear garden. The front garden enjoys a further lawned area with raised decking and a parking space.