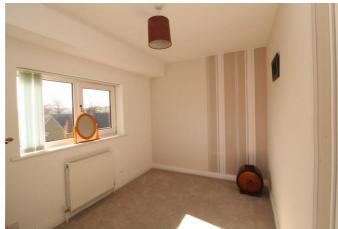

The kitchen is fitted with a range of wall and base units incorporating an electric oven and hob with extractor fan above. A door from the kitchen leads into the useful outhouse.

On the first floor there are three good sized bedrooms and a family bathroom which is fitted with a panelled bath with shower over, WC and wash hand basin set within a vanity unit.