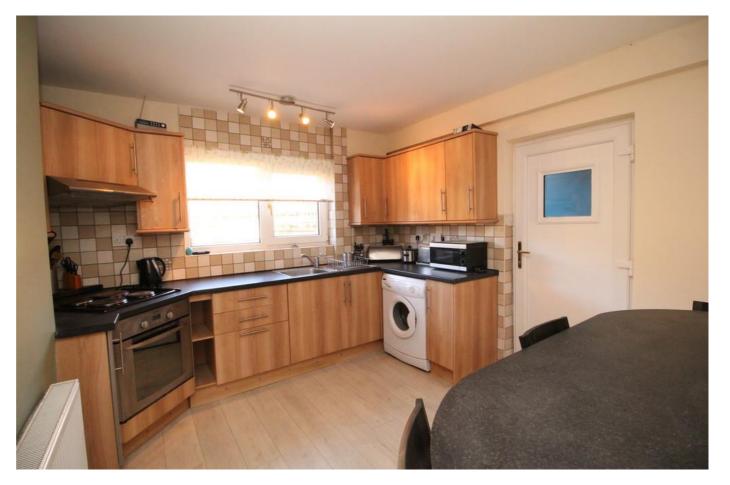

The kitchen is fitted with a range of wall and base units incorporating an electric oven and hob with extractor fan above. A door from the kitchen leads into the useful outhouse.

On the first floor there are three good sized bedrooms and a family bathroom which is fitted with a panelled bath with shower over, WC and wash hand basin set within a vanity unit.