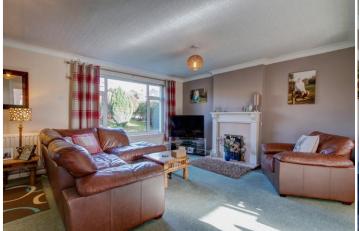

Description: This property offers a wealth of both internal and external living space with beautifully maintained gardens and an extension to include an annex. The accommodation briefly comprises:- A spacious lounge with a feature fireplace and open access to the dining room. The kitchen has fitted units, feature spot lighting, integrated oven and hob and access through to the annex. The annex has its own entrance, a spacious bedroom and en-suite wet room. Completing the ground floor is a separate utility with WC. A rising stair case leads to the first floor offering the master bedroom with built in wardrobes, a further two well proportioned bedrooms and the main family bathroom with a modern design benefiting from a separate walk in shower, bath, sink and WC.

## Room Dimensions:

Porch

Downstairs WC

Lounge: 17'6" x 12'11" (5.35m x 3.95m)

Dining Area: 10'6" x 9'0" (3.22m x 2.75m)

Kitchen: 14'0" x 10'6" (4.28m x 3.22m)

Bedroom Four: 12'11" x 8'8" (3.95m x 2.65m)

Shower Room: 8'8" x 4'7" (2.65m x 1.40m)