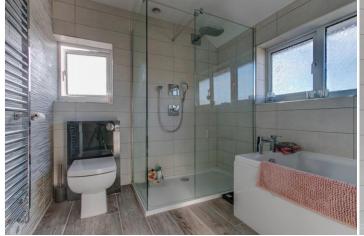

Description: This property offers a wealth of both internal and external living space with beautifully maintained gardens and an extension to include an annex. The accommodation briefly comprises:- A spacious lounge with a feature fireplace and open access to the dining room. The kitchen has fitted units, feature spot lighting, integrated oven and hob and access through to the annex. The annex has its own entrance, a spacious bedroom and en-suite wet room. Completing the ground floor is a separate utility with WC. A rising stair case leads to the first floor offering the master bedroom with built in wardrobes, a further two well proportioned bedrooms and the main family bathroom with a modern design benefiting from a separate walk in shower, bath, sink and WC.

## Room Dimensions:

Porch

Downstairs WC

Lounge: 17'6" x 12'11" (5.35m x 3.95m)

Dining Area: 10'6" x 9'0" (3.22m x 2.75m)

Kitchen: 14'0" x 10'6" (4.28m x 3.22m)

Bedroom Four: 12'11" x 8'8" (3.95m x 2.65m)

Shower Room: 8'8" x 4'7" (2.65m x 1.40m)