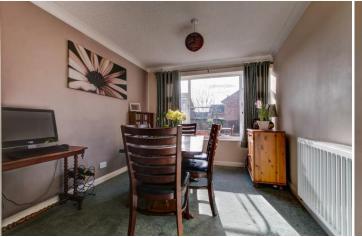

Description: This property offers a wealth of both internal and external living space with beautifully maintained gardens and an extension to include an annex. The accommodation briefly comprises:- A spacious lounge with a feature fireplace and open access to the dining room. The kitchen has fitted units, feature spot lighting, integrated oven and hob and access through to the annex. The annex has its own entrance, a spacious bedroom and en-suite wet room. Completing the ground floor is a separate utility with WC. A rising stair case leads to the first floor offering the master bedroom with built in wardrobes, a further two well proportioned bedrooms and the main family bathroom with a modern design benefiting from a separate walk in shower, bath, sink and WC.

## Room Dimensions:

Porch

Downstairs WC

Lounge: 17'6" x 12'11" (5.35m x 3.95m)

Dining Area: 10'6" x 9'0" (3.22m x 2.75m)

Kitchen: 14'0" x 10'6" (4.28m x 3.22m)

Bedroom Four: 12'11" x 8'8" (3.95m x 2.65m)

Shower Room: 8'8" x 4'7" (2.65m x 1.40m)