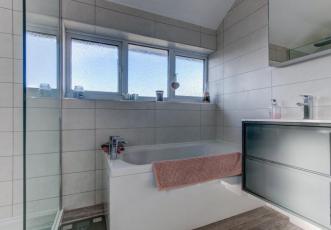

Description: This property offers a wealth of both internal and external living space with beautifully maintained gardens and an extension to include an annex. The accommodation briefly comprises:- A spacious lounge with a feature fireplace and open access to the dining room. The kitchen has fitted units, feature spot lighting, integrated oven and hob and access through to the annex. The annex has its own entrance, a spacious bedroom and en-suite wet room. Completing the ground floor is a separate utility with WC. A rising stair case leads to the first floor offering the master bedroom with built in wardrobes, a further two well proportioned bedrooms and the main family bathroom with a modern design benefiting from a separate walk in shower, bath, sink and WC.

Garage: 18'4" x 8'2" (5.60m x 2.50m)

Stairs To First Floor Landing

Master Bedroom: 13'5" x 10'0" (4.10m x 3.05m)

Bedroom Two: 10'7" x 10'0" (3.25m x 3.05m)

Bedroom Three: 9' 10" x 7' 3" (3.02m x 2.22m)

Bathroom: 8' 2" x 7' 2" (2.50 m x 2.20 m) max