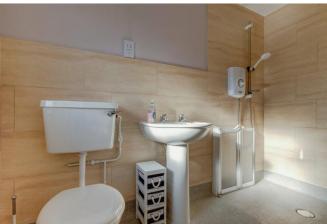

Description: This property offers a wealth of both internal and external living space with beautifully maintained gardens and an extension to include an annex. The accommodation briefly comprises:- A spacious lounge with a feature fireplace and open access to the dining room. The kitchen has fitted units, feature spot lighting, integrated oven and hob and access through to the annex. The annex has its own entrance, a spacious bedroom and en-suite wet room. Completing the ground floor is a separate utility with WC. A rising stair case leads to the first floor offering the master bedroom with built in wardrobes, a further two well proportioned bedrooms and the main family bathroom with a modern design benefiting from a separate walk in shower, bath, sink and WC.

## Room Dimensions:

Porch

Downstairs WC

Lounge: 17'6" x 12'11" (5.35m x 3.95m)

Dining Area: 10'6" x 9'0" (3.22m x 2.75m)

Kitchen: 14'0" x 10'6" (4.28m x 3.22m)

Bedroom Four: 12'11" x 8'8" (3.95m x 2.65m)

Shower Room: 8'8" x 4'7" (2.65m x 1.40m)