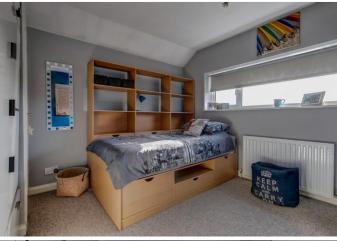

Description: This property offers a wealth of both internal and external living space with beautifully maintained gardens and an extension to include an annex. The accommodation briefly comprises:- A spacious lounge with a feature fireplace and open access to the dining room. The kitchen has fitted units, feature spot lighting, integrated oven and hob and access through to the annex. The annex has its own entrance, a spacious bedroom and en-suite wet room. Completing the ground floor is a separate utility with WC. A rising stair case leads to the first floor offering the master bedroom with built in wardrobes, a further two well proportioned bedrooms and the main family bathroom with a modern design benefiting from a separate walk in shower, bath, sink and WC.

## Room Dimensions:

Porch

Downstairs WC

Lounge: 17'6" x 12'11" (5.35m x 3.95m)

Dining Area: 10'6" x 9'0" (3.22m x 2.75m)

Kitchen: 14'0" x 10'6" (4.28m x 3.22m)

Bedroom Four: 12'11" x 8'8" (3.95m x 2.65m)

Shower Room: 8'8" x 4'7" (2.65m x 1.40m)