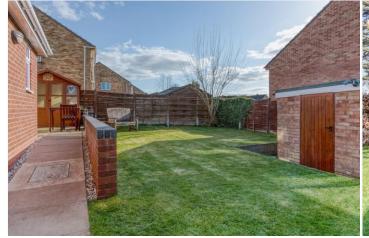

Outside: A well positioned corner plot offers, wrap around gardens with neatly maintained lawns, mature shrubbery and access to the detached garage. A paved driveway provides space for several cars to off road park.