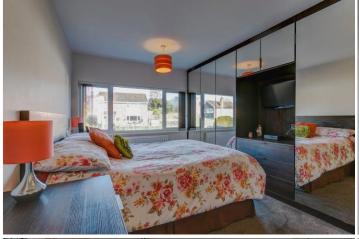

Description: This property offers a wealth of both internal and external living space with beautifully maintained gardens and an extension to include an annex. The accommodation briefly comprises:- A spacious lounge with a feature fireplace and open access to the dining room. The kitchen has fitted units, feature spot lighting, integrated oven and hob and access through to the annex. The annex has its own entrance, a spacious bedroom and en-suite wet room. Completing the ground floor is a separate utility with WC. A rising stair case leads to the first floor offering the master bedroom with built in wardrobes, a further two well proportioned bedrooms and the main family bathroom with a modern design benefiting from a separate walk in shower, bath, sink and WC.

Garage: 18'4" x 8'2" (5.60m x 2.50m)

Stairs To First Floor Landing

Master Bedroom: 13'5" x 10'0" (4.10m x 3.05m)

Bedroom Two: 10'7" x 10'0" (3.25m x 3.05m)

Bedroom Three: 9' 10" x 7' 3" (3.02m x 2.22m)

Bathroom: 8' 2" x 7' 2" (2.50 m x 2.20 m) max