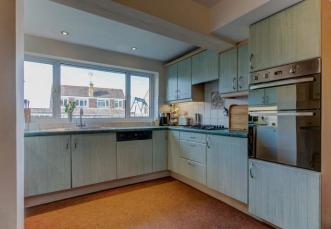

Description: This property offers a wealth of both internal and external living space with beautifully maintained gardens and an extension to include an annex. The accommodation briefly comprises:- A spacious lounge with a feature fireplace and open access to the dining room. The kitchen has fitted units, feature spot lighting, integrated oven and hob and access through to the annex. The annex has its own entrance, a spacious bedroom and en-suite wet room. Completing the ground floor is a separate utility with WC. A rising stair case leads to the first floor offering the master bedroom with built in wardrobes, a further two well proportioned bedrooms and the main family bathroom with a modern design benefiting from a separate walk in shower, bath, sink and WC.

## Room Dimensions:

Porch

Downstairs WC

Lounge: 17'6" x 12'11" (5.35m x 3.95m)

Dining Area: 10'6" x 9'0" (3.22m x 2.75m)

Kitchen: 14'0" x 10'6" (4.28m x 3.22m)

Bedroom Four: 12'11" x 8'8" (3.95m x 2.65m)

Shower Room: 8'8" x 4'7" (2.65m x 1.40m)