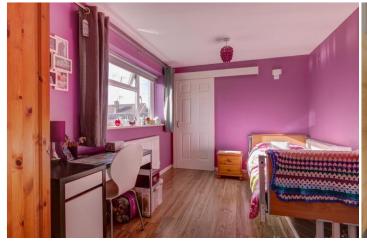

Description: This property offers a wealth of both internal and external living space with beautifully maintained gardens and an extension to include an annex. The accommodation briefly comprises:- A spacious lounge with a feature fireplace and open access to the dining room. The kitchen has fitted units, feature spot lighting, integrated oven and hob and access through to the annex. The annex has its own entrance, a spacious bedroom and en-suite wet room. Completing the ground floor is a separate utility with WC. A rising stair case leads to the first floor offering the master bedroom with built in wardrobes, a further two well proportioned bedrooms and the main family bathroom with a modern design benefiting from a separate walk in shower, bath, sink and WC.

Garage: 18'4" x 8'2" (5.60m x 2.50m)

Stairs To First Floor Landing

Master Bedroom: 13'5" x 10'0" (4.10m x 3.05m)

Bedroom Two: 10'7" x 10'0" (3.25m x 3.05m)

Bedroom Three: 9' 10" x 7' 3" (3.02m x 2.22m)

Bathroom: 8' 2" x 7' 2" (2.50 m x 2.20 m) max