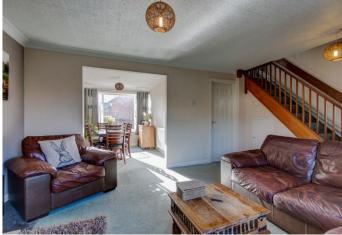

Description: This property offers a wealth of both internal and external living space with beautifully maintained gardens and an extension to include an annex. The accommodation briefly comprises:- A spacious lounge with a feature fireplace and open access to the dining room. The kitchen has fitted units, feature spot lighting, integrated oven and hob and access through to the annex. The annex has its own entrance, a spacious bedroom and en-suite wet room. Completing the ground floor is a separate utility with WC. A rising stair case leads to the first floor offering the master bedroom with built in wardrobes, a further two well proportioned bedrooms and the main family bathroom with a modern design benefiting from a separate walk in shower, bath, sink and WC.

## Room Dimensions:

Porch

Downstairs WC

Lounge: 17'6" x 12'11" (5.35m x 3.95m)

Dining Area: 10'6" x 9'0" (3.22m x 2.75m)

Kitchen: 14'0" x 10'6" (4.28m x 3.22m)

Bedroom Four: 12'11" x 8'8" (3.95m x 2.65m)

Shower Room: 8'8" x 4'7" (2.65m x 1.40m)