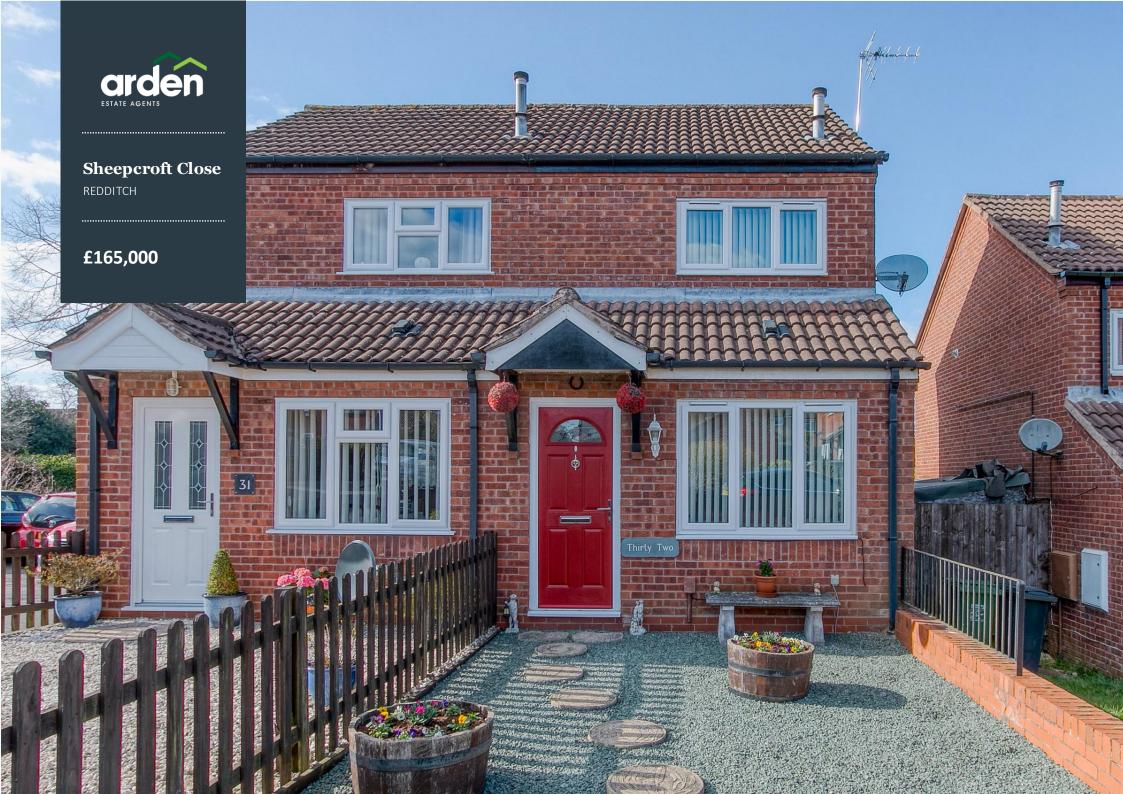

## One Bedroom Semi Detached Property

- ONE DOUBLE BEDROOM WITH FITTED WARDROBES
- BATHROOM
- FIT TE D KITCH EN
- LOUNGE
- LANDSCAP ED FRONT AND REAR GAR DENS
- DESIRABLE LOCATION
- COMMUNAL PARKING
- NO ONWARD CH AIN

.....

Summary: A beautifully presented one bedroom semi detached property with communal parking, landscaped front and rear gardens and situated in the desirable location of Webheath, Redditch. \*\*\*Offered With No Onward Chain\*\*\*

Outside: The front aspect of the property has a beautifully landscaped, low maintenance front garden leading to a canopied main entrance. The rear garden also benefits from landscaping with a patio area for dining or entertaining, steps down to an artificial lawn edged with sleepers and feature flower beds.