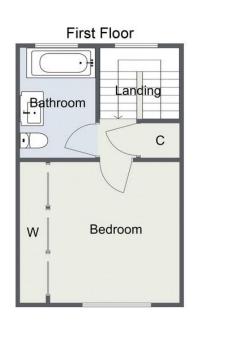

## Sheepcroft Close, Redditch

Ground Floor

48.7 sq metres (524 sq ft) For illustrative purposes only. Decorative finishes, fixtures & fittings do not

represent the current state of the property. Measurements are approximate & not to scale. Floor Plans made using RoomSketcher.