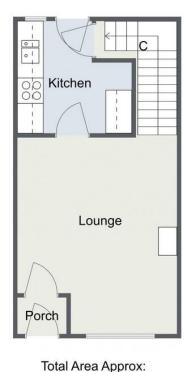

Features.

Room Dimensions:

Porch

Lounge: 14'11" x 12'0" (4.55m x 3.68m) max

Kitchen: 8' 6" x 8' 5" (2.60m x 2.58m) max

Stairs To First Floor Landing

Bedroom: 12' 0" x 10' 9" (3.68m x 3.30m)

Bathroom: 8' 2" x 5' 6" (2.50m x 1.70m)

## Sheepcroft Close, Redditch

Ground Floor

48.7 sq metres (524 sq ft) For illustrative purposes only. Decorative finishes, fixtures & fittings do not

represent the current state of the property. Measurements are approximate & not to scale. Floor Plans made using RoomSketcher.