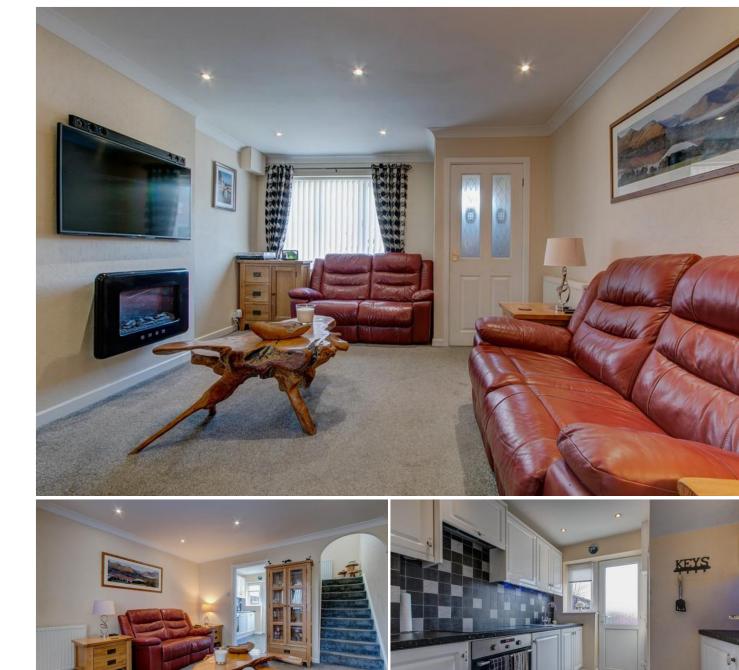

Description: This property has been neatly maintained throughout and is an ideal opportunity for a first time buyer or as an investment. The accommodation briefly comprises: - A spacious lounge with feature spotlighting, a fitted kitchen with integrated oven and hob and space for free standing appliances, a spacious master bedroom with fitted wardrobes and the bathroom with bath and shower over, bath sink and WC.