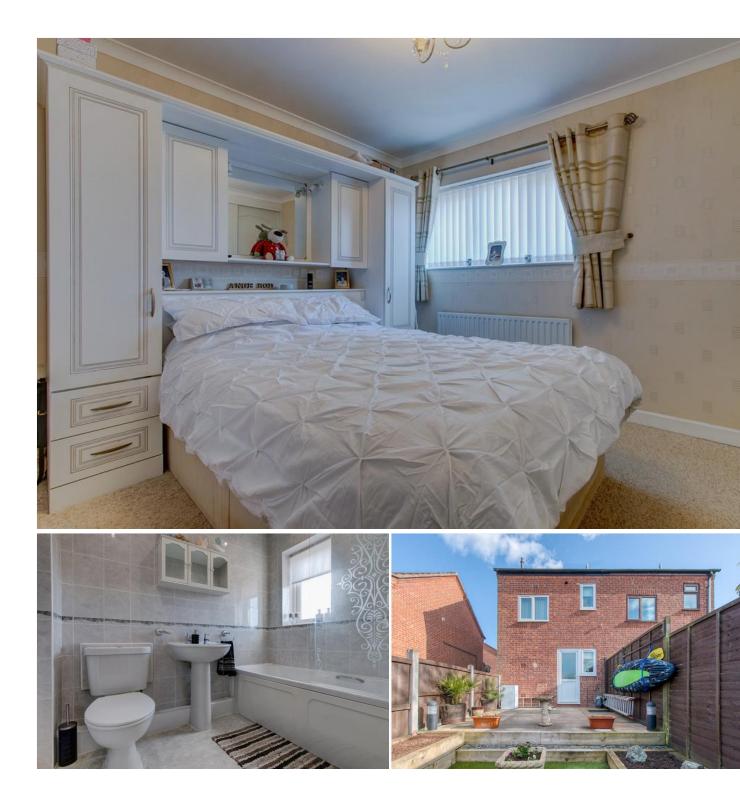

Description: This property has been neatly maintained throughout and is an ideal opportunity for a first time buyer or as an investment. The accommodation briefly comprises: - A spacious lounge with feature spotlighting, a fitted kitchen with integrated oven and hob and space for free standing appliances, a spacious master bedroom with fitted wardrobes and the bathroom with bath and shower over, bath sink and WC.

Outside: The front aspect of the property has a beautifully landscaped, low maintenance front garden leading to a canopied main entrance. The rear garden also benefits from landscaping with a patio area for dining or entertaining, steps down to an artificial lawn edged with sleepers and feature flower beds.