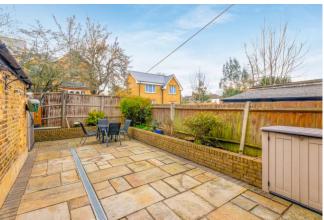

Approached via the front garden and through your own front door, is a spacious reception room which boasts a bay window, wooden flooring, cornicing and a feature fireplace.

At the back is a fitted kitchen with integrated oven, hob and extractor fan. This leads out to a 24' paved rear garden with various plants and shrubs to the borders, a bright and spacious bathroom with separate shower cubicle and 2 bedrooms, with doors leading to the garden from the main bedroom.