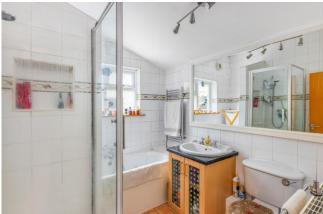

Approached via the front garden and through your own front door, is a spacious reception room which boasts a bay window, wooden flooring, cornicing and a feature fireplace.

At the back is a fitted kitchen with integrated oven, hob and extractor fan. This leads out to a 24' paved rear garden with various plants and shrubs to the borders, a bright and spacious bathroom with separate shower cubicle and 2 bedrooms, with doors leading to the garden from the main bedroom.