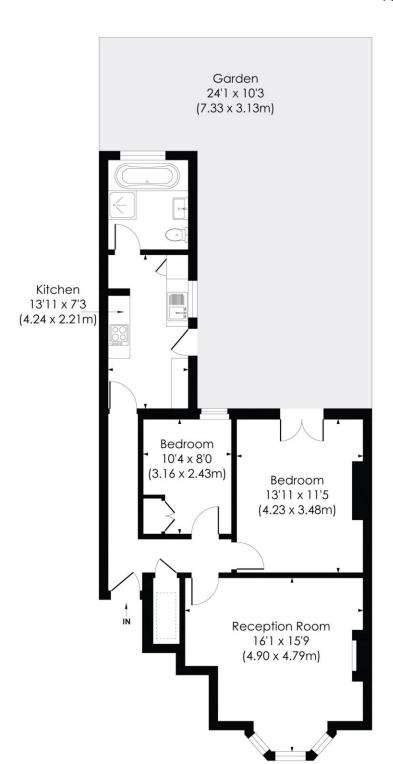

#### 733 Sq. ft/68.08 Sq. m

**GROUND FLOOR** 

© Pixangle Property Marketing Ltd. info@pixangle.com Tel: 0208 870 2118

This floor plan has been prepared for the purpose of illustration only in accordance with the latest RICS code of measuring practice and is not to scale. All measurements and areas are approximate and whilst every effort has been made to ensure the accuracy of the plan contained here, no responsibility is taken for any error, omission or misstatement.