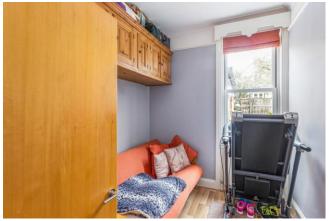

Approached via the front garden and through your own front door, is a spacious reception room which boasts a bay window, wooden flooring, cornicing and a feature fireplace.

At the back is a fitted kitchen with integrated oven, hob and extractor fan. This leads out to a 24' paved rear garden with various plants and shrubs to the borders, a bright and spacious bathroom with separate shower cubicle and 2 bedrooms, with doors leading to the garden from the main bedroom.