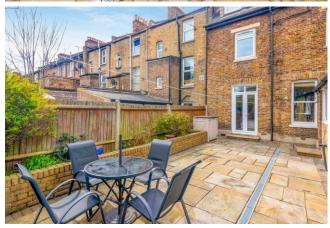

Approached via the front garden and through your own front door, is a spacious reception room which boasts a bay window, wooden flooring, cornicing and a feature fireplace.

At the back is a fitted kitchen with integrated oven, hob and extractor fan. This leads out to a 24' paved rear garden with various plants and shrubs to the borders, a bright and spacious bathroom with separate shower cubicle and 2 bedrooms, with doors leading to the garden from the main bedroom.