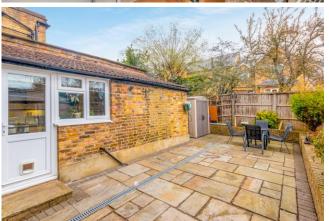

Approached via the front garden and through your own front door, is a spacious reception room which boasts a bay window, wooden flooring, cornicing and a feature fireplace.

At the back is a fitted kitchen with integrated oven, hob and extractor fan. This leads out to a 24' paved rear garden with various plants and shrubs to the borders, a bright and spacious bathroom with separate shower cubicle and 2 bedrooms, with doors leading to the garden from the main bedroom.