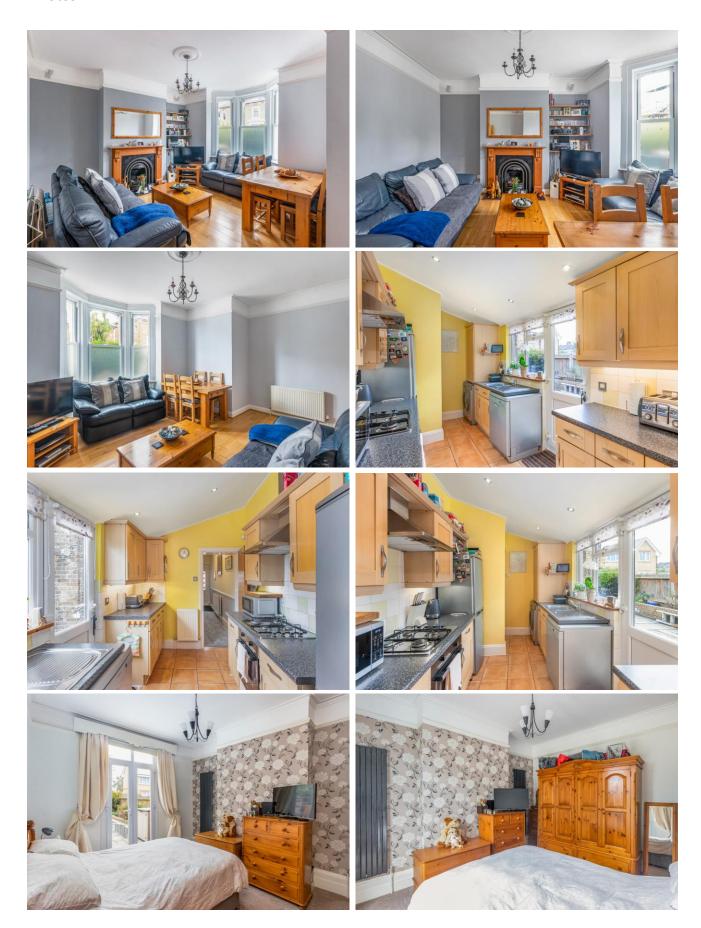

Approached via the front garden and through your own front door, is a spacious reception room which boasts a bay window, wooden flooring, cornicing and a feature fireplace.

At the back is a fitted kitchen with integrated oven, hob and extractor fan. This leads out to a 24' paved rear garden with various plants and shrubs to the borders, a bright and spacious bathroom with separate shower cubicle and 2 bedrooms, with doors leading to the garden from the main bedroom.