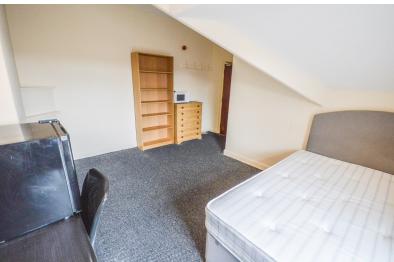

The property has a large modern communal kitchen with utility room leading from this. The property also has three bathrooms which are shared between the residents. Situated on the top floor is a larger than normal double room boasting high ceilings and uPVC windows letting in plenty of light. The room also has a pedestal hand wash basin and feature fireplace.