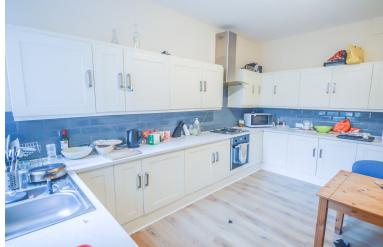

The property has a large modern communal kitchen with utility room leading from this. The property also has three bathrooms which are shared between the residents. Situated on the top floor is a larger than normal double room boasting high ceilings and uPVC windows letting in plenty of light. The room also has a pedestal hand wash basin and feature fireplace.