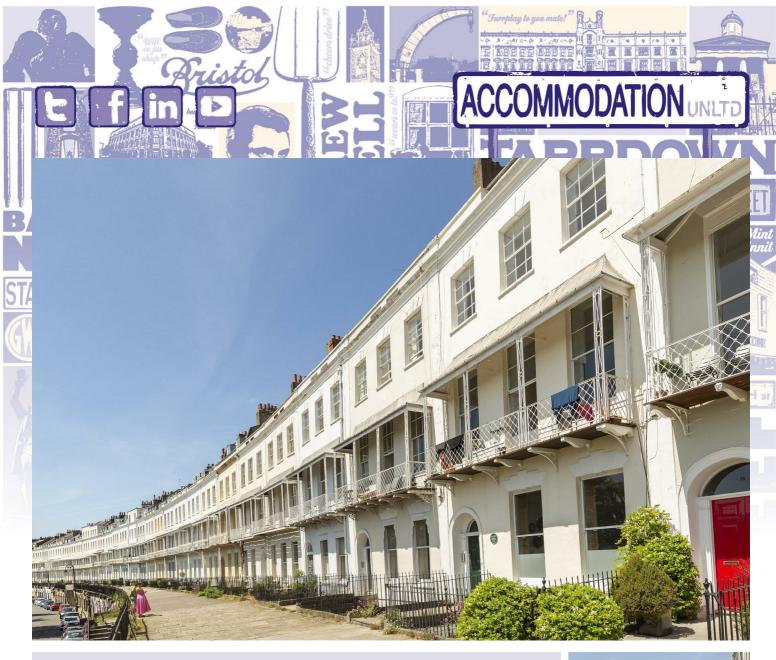

## 38 Royal York Crescent, Clifton, BS8 4JU $\pounds$ 1,400 PCM

A newly refurbished 2 bed apartment in Bristol's premier Georgian Crescent. We are delighted to offer this immaculate 2 bed apartment on Royal York Crescent. Tis apartment has just been completely refurbished (March 2021) with new kitchen and full redecoration throughout. The centrepiece of this stunning flat is the very large living room (Approx 10m x 5m) with panoramic views over the city. The propertry has gas central heating and there are communal gardens for the residents.