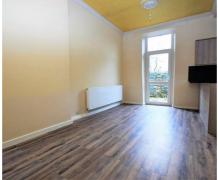

Upon entering the property you are greeted by a hallway leading to a good sized double broom; newly fitted three piece bathroom suite, Open plan living room, modern fitted kitchen with built in oven and hob and plumbing for a washing machine, fridge freezer and dish washer.