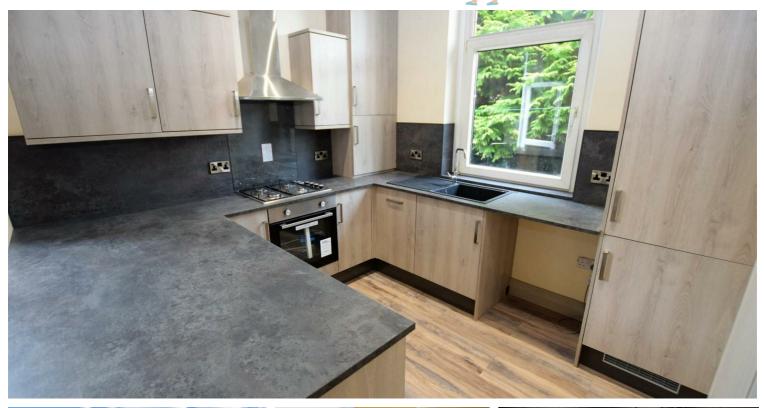

Upon entering the property you are greeted by a hallway leading to a good sized double broom; newly fitted three piece bathroom suite, Open plan living room, modern fitted kitchen with built in oven and hob and plumbing for a washing machine, fridge freezer and dish washer.

Externally, there are well maintained communal grounds and private off road parking. The property has been fully renovated throughout and has a new kitchen, bathroom and flooring.

NO SMOKERS

IMPORTANT: We would like to inform prospective purchasers that these sales particulars have been prepared as a general guide only. A detailed survey has not been carried out, nor the services, appliances and fittings tested. Room sizes should not be relied upon for furnishing purposes and are approximate. If floor plans are included, they are for guidance only and illustration purposes only and may not be to scale. If there are any important matters likely to affect your decision to buy, please contact us before viewing the property