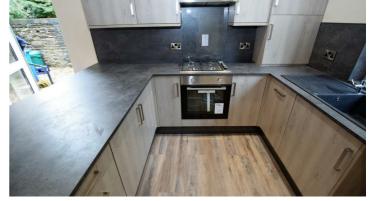

Upon entering the property you are greeted by a hallway leading to a good sized double broom; newly fitted three piece bathroom suite, Open plan living room, modern fitted kitchen with built in oven and hob and plumbing for a washing machine, fridge freezer and dish washer.