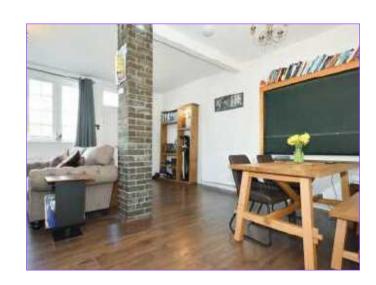

# Open Plan Lounge / Kitchen / Dining 5.61m x 7.03m 18'5" x 23'1"

A light filled, spacious and welcoming lounge which greets you with an impressive

open layout comprising of lounge, dining area and well equipped kitchen which extends to some 39 square metres and is bathed with natural light by the expanse of large picture windows spanning the front elevation. The lounge space enjoys wonderful feature stone fireplace and acts as a lovely focal point and which provides a warming and hearty fire in which to relax and unwind. Fanning out from the lounge area there is ample room for a six seater dining suite which can also double as a home working space. (the chalk board will be removed).