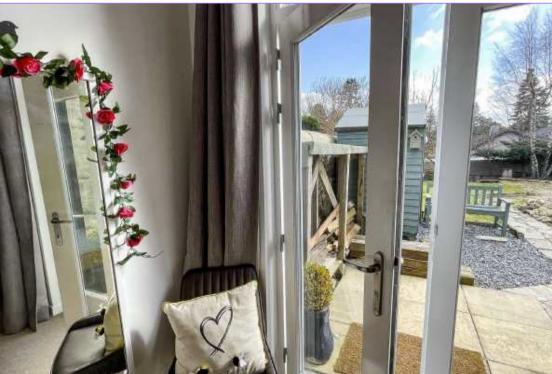

#### **Bedroom One**

3.99m x 3.21m 13'1" x 10'6"

A generous and relaxing double bedroom enjoying patio doors to the rear which lead out to the courtyard garden and further communal space. There is carpet flooring and ceiling lighting.

#### **Outside**

The front of the property is set back from the roadside and there is space to park two hatchback sized vehicles off the street. Additionally there is an allocated parking space for the apartment in a car park to the side which serves all eight properties within the development. To the rear of the apartment there is an exclusive courtyard garden area with a small patio where you can enjoy the sunshine. There is a timber shed for equipment storage and there is a covered wood store. Patio doors provide access to the main bedroom. Apart from the exclusive courtyard area there is a further large communal garden space which offers further amenity and useable space.