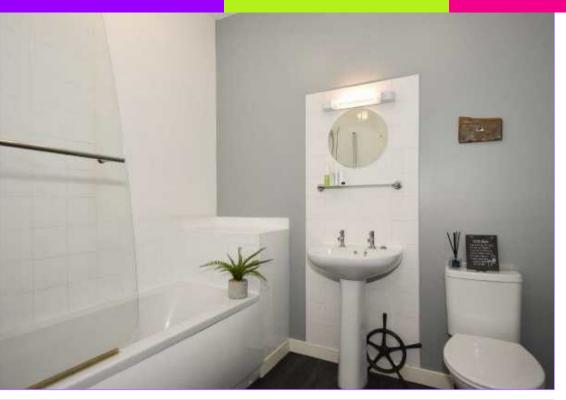

## **Bathroom**

2.32m x 2.17m 7'7" x 7'1"

The bathroom is accessed from the hallway and the contemporary floor and wall tiling encases the fresh white three piece suite which comprises of a wc, wash hand basin with twin taps with wall mirror and shaver light with socket in addition to the bath

masson cairns & Strathspey House, 36 High Street, Grantown On Spey, PH26 3EQ Tel: 01479 874800

Fax: 01479 874806 property@lawscot.com www.massoncairns.com with shower and glazed screen. There is ceiling lighting and an extractor.