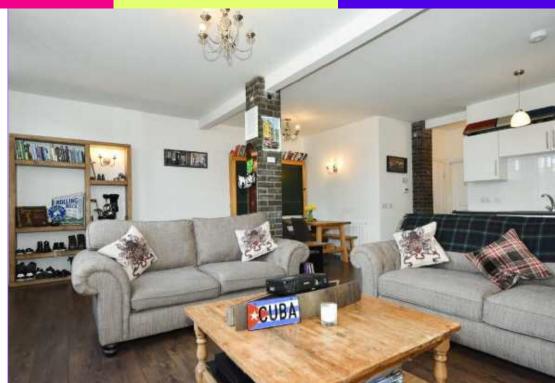

# Open Plan Lounge / Kitchen / Dining 5.61m x 7.03m 18'5" x 23'1"

A light filled, spacious and welcoming lounge which greets you with an impressive

open layout comprising of lounge, dining area and well equipped kitchen which extends to some 39 square metres and is bathed with natural light by the expanse of large picture windows spanning the front elevation. The lounge space enjoys wonderful feature stone fireplace and acts as a lovely focal point and which provides a warming and hearty fire in which to relax and unwind. Fanning out from the lounge area there is ample room for a six seater dining suite which can also double as a home working space. (the chalk board will be removed).

The contemporary and well laid kitchen in white offers sleek contemporary and eniovs excellent convenience workspace and there are a good range of base, wall and drawer units offering good utility has an integral oven with ceramic hob and stainless steel illuminated extractor. There is space for a larder fridge or tumble dryer in addition to space for a fridge freezer.