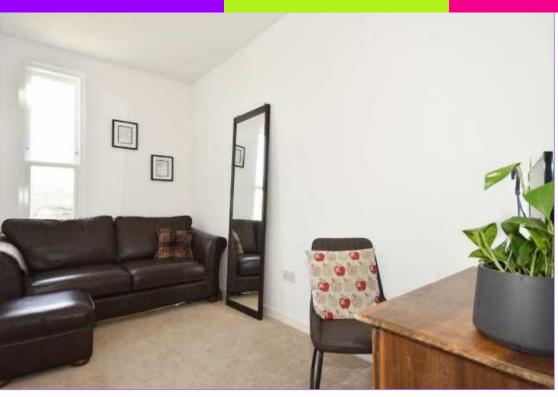

# Open Plan Lounge / Kitchen / Dining 5.61m x 7.03m 18'5" x 23'1"

A light filled, spacious and welcoming lounge which greets you with an impressive

open layout comprising of lounge, dining area and well equipped kitchen which extends to some 39 square metres and is bathed with natural light by the expanse of large picture windows spanning the front elevation. The lounge space enjoys wonderful feature stone fireplace and acts as a lovely focal point and which provides a warming and hearty fire in which to relax and unwind. Fanning out from the lounge area there is ample room for a six seater dining suite which can also double as a home working space. (the chalk board will be removed).

The contemporary and well laid kitchen in white offers sleek contemporary and eniovs excellent convenience workspace and there are a good range of base, wall and drawer units offering good utility has an integral oven with ceramic hob and stainless steel illuminated extractor. There is space for a larder fridge or tumble dryer in addition to space for a fridge freezer.