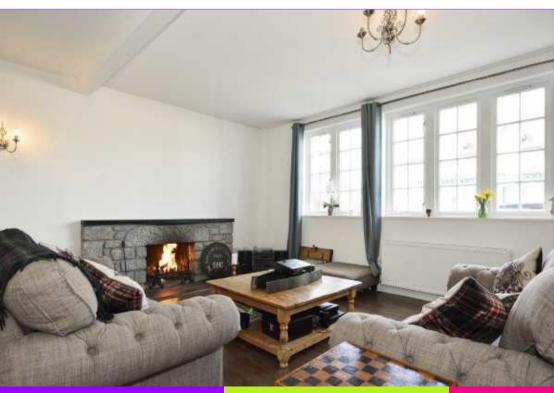

# Open Plan Lounge / Kitchen / Dining 5.61m x 7.03m 18'5" x 23'1"

A light filled, spacious and welcoming lounge which greets you with an impressive

open layout comprising of lounge, dining area and well equipped kitchen which extends to some 39 square metres and is bathed with natural light by the expanse of large picture windows spanning the front elevation. The lounge space enjoys wonderful feature stone fireplace and acts as a lovely focal point and which provides a warming and hearty fire in which to relax and unwind. Fanning out from the lounge area there is ample room for a six seater dining suite which can also double as a home working space. (the chalk board will be removed).