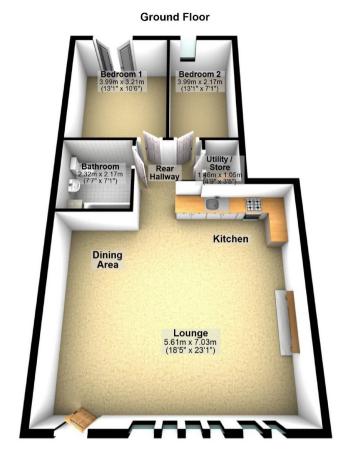

# Open Plan Lounge / Kitchen / Dining 5.61m x 7.03m 18'5" x 23'1"

A light filled, spacious and welcoming lounge which greets you with an impressive

open layout comprising of lounge, dining area and well equipped kitchen which extends to some 39 square metres and is bathed with natural light by the expanse of large picture windows spanning the front elevation. The lounge space enjoys wonderful feature stone fireplace and acts as a lovely focal point and which provides a warming and hearty fire in which to relax and unwind. Fanning out from the lounge area there is ample room for a six seater dining suite which can also double as a home working space. (the chalk board will be removed).

## **Utility Store**

The handy utility store has worktop space & shelving, plumbing for a washing machine and houses the hot water tank. There is ceiling lighting, laminate flooring,

the electric fuse board and an extractor fan.

## **Rear Hallway**

The hallway provides access to both bedrooms, bathroom and the utility store. There is laminate flooring, a radiator, ceiling lighting and a smoke alarm.

#### **Bedroom One**

3.99m x 3.21m 13'1" x 10'6"

A generous and relaxing double bedroom enjoying patio doors to the rear which lead out to the courtyard garden and further communal space. There is carpet flooring and ceiling lighting.

### **Bedroom Two**

3.99m x 2.17m 13'1" x 7'1"

A bright and inviting double bedroom with a window to the back allowing the room to be filled with natural light. There is carpet flooring and ceiling lighting.

## **Bathroom**

2.32m x 2.17m 7'7" x 7'1"

The bathroom is accessed from the hallway and the contemporary floor and wall tiling encases the fresh white three piece suite which comprises of a wc, wash hand basin with twin taps with wall mirror and shaver light with socket in addition to the bath

Plans not to scale, for illustration only

masson cairns & Strathspey House, 36 High Street, Grantown On Spey, PH26 3EQ Tel: 01479 874800

Fax: 01479 874806 property@lawscot.com

#### **Ground Floor**

Plans not to scale, for illustration only

masson cairns & Strathspey House, 36 High Street, Grantown On Spey, PH26 3EQ Tel: 01479 874800

Fax: 01479 874806 property@lawscot.com

While the above particulars are believed to be correct they are not guaranteed and all offerers must satisfy themselves on all matters