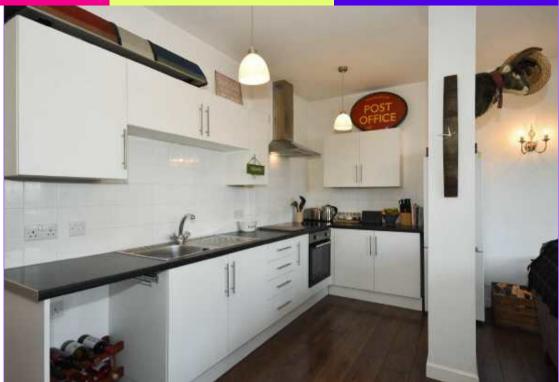

The contemporary and well laid kitchen in white offers sleek contemporary and eniovs excellent convenience workspace and there are a good range of base, wall and drawer units offering good utility has an integral oven with ceramic hob and stainless steel illuminated extractor. There is space for a larder fridge or tumble dryer in addition to space for a fridge freezer.