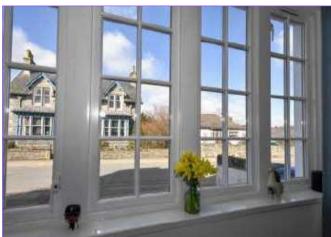

# Open Plan Lounge / Kitchen / Dining 5.61m x 7.03m 18'5" x 23'1"

A light filled, spacious and welcoming lounge which greets you with an impressive

open layout comprising of lounge, dining area and well equipped kitchen which extends to some 39 square metres and is bathed with natural light by the expanse of large picture windows spanning the front elevation. The lounge space enjoys wonderful feature stone fireplace and acts as a lovely focal point and which provides a warming and hearty fire in which to relax and unwind. Fanning out from the lounge area there is ample room for a six seater dining suite which can also double as a home working space. (the chalk board will be removed).