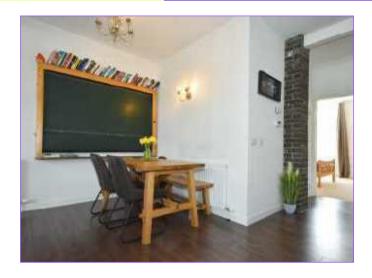

# Open Plan Lounge / Kitchen / Dining 5.61m x 7.03m 18'5" x 23'1"

A light filled, spacious and welcoming lounge which greets you with an impressive

open layout comprising of lounge, dining area and well equipped kitchen which extends to some 39 square metres and is bathed with natural light by the expanse of large picture windows spanning the front elevation. The lounge space enjoys wonderful feature stone fireplace and acts as a lovely focal point and which provides a warming and hearty fire in which to relax and unwind. Fanning out from the lounge area there is ample room for a six seater dining suite which can also double as a home working space. (the chalk board will be removed).