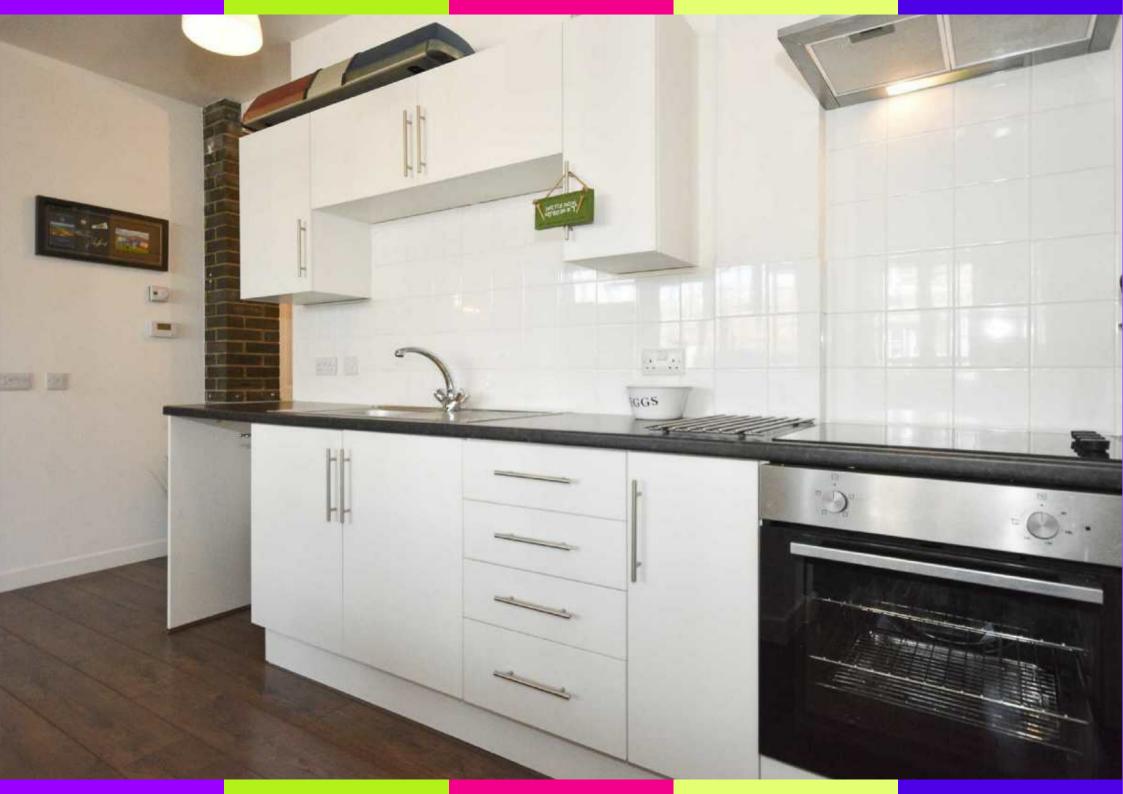

The contemporary and well laid kitchen in white offers sleek contemporary and eniovs excellent convenience workspace and there are a good range of base, wall and drawer units offering good utility has an integral oven with ceramic hob and stainless steel illuminated extractor. There is space for a larder fridge or tumble dryer in addition to space for a fridge freezer.