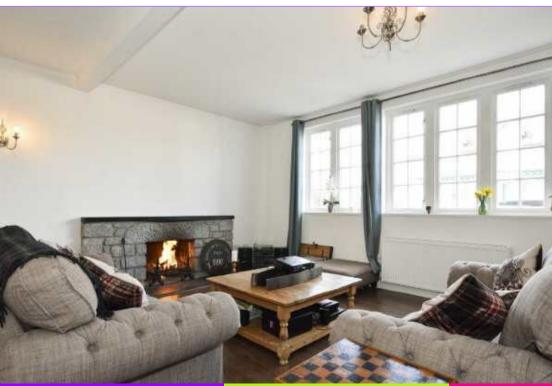

# Open Plan Lounge / Kitchen / Dining 5.61m x 7.03m 18'5" x 23'1"

A light filled, spacious and welcoming lounge which greets you with an impressive

open layout comprising of lounge, dining area and well equipped kitchen which extends to some 39 square metres and is bathed with natural light by the expanse of large picture windows spanning the front elevation. The lounge space enjoys wonderful feature stone fireplace and acts as a lovely focal point and which provides a warming and hearty fire in which to relax and unwind. Fanning out from the lounge area there is ample room for a six seater dining suite which can also double as a home working space. (the chalk board will be removed).

The contemporary and well laid kitchen in white offers sleek contemporary and eniovs excellent convenience workspace and there are a good range of base, wall and drawer units offering good utility has an integral oven with ceramic hob and stainless steel illuminated extractor. There is space for a larder fridge or tumble dryer in addition to space for a fridge freezer.