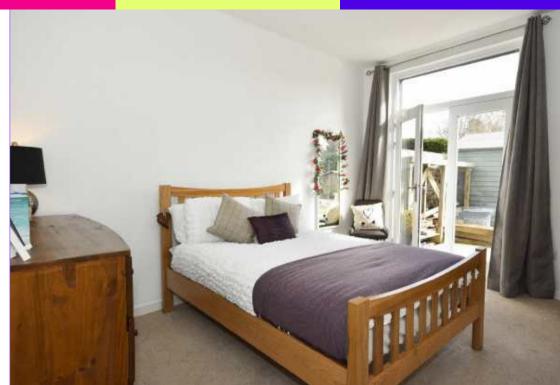

#### **Bedroom One**

3.99m x 3.21m 13'1" x 10'6"

A generous and relaxing double bedroom enjoying patio doors to the rear which lead out to the courtyard garden and further communal space. There is carpet flooring and ceiling lighting.

### **Bedroom Two**

3.99m x 2.17m 13'1" x 7'1"

A bright and inviting double bedroom with a window to the back allowing the room to be filled with natural light. There is carpet flooring and ceiling lighting.