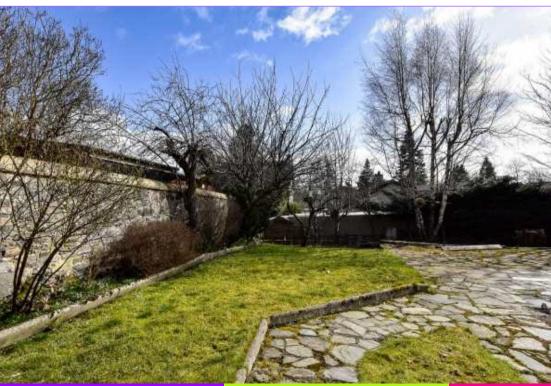

#### **Outside**

The front of the property is set back from the roadside and there is space to park two hatchback sized vehicles off the street. Additionally there is an allocated parking space for the apartment in a car park to the side which serves all eight properties within the development. To the rear of the apartment there is an exclusive courtyard garden area with a small patio where you can enjoy the sunshine. There is a timber shed for equipment storage and there is a covered wood store. Patio doors provide access to the main bedroom. Apart from the exclusive courtyard area there is a further large communal garden space which offers further amenity and useable space.