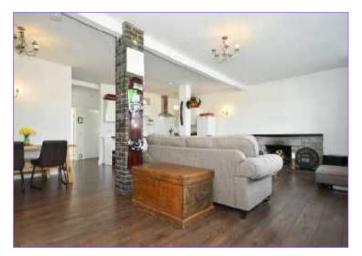

# Open Plan Lounge / Kitchen / Dining 5.61m x 7.03m 18'5" x 23'1"

A light filled, spacious and welcoming lounge which greets you with an impressive

open layout comprising of lounge, dining area and well equipped kitchen which extends to some 39 square metres and is bathed with natural light by the expanse of large picture windows spanning the front elevation. The lounge space enjoys wonderful feature stone fireplace and acts as a lovely focal point and which provides a warming and hearty fire in which to relax and unwind. Fanning out from the lounge area there is ample room for a six seater dining suite which can also double as a home working space. (the chalk board will be removed).

The contemporary and well laid kitchen in white offers sleek contemporary and eniovs excellent convenience workspace and there are a good range of base, wall and drawer units offering good utility has an integral oven with ceramic hob and stainless steel illuminated extractor. There is space for a larder fridge or tumble dryer in addition to space for a fridge freezer.