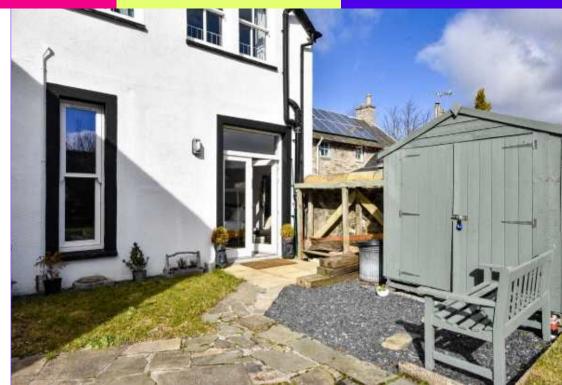

#### **Outside**

The front of the property is set back from the roadside and there is space to park two hatchback sized vehicles off the street. Additionally there is an allocated parking space for the apartment in a car park to the side which serves all eight properties within the development. To the rear of the apartment there is an exclusive courtyard garden area with a small patio where you can enjoy the sunshine. There is a timber shed for equipment storage and there is a covered wood store. Patio doors provide access to the main bedroom. Apart from the exclusive courtyard area there is a further large communal garden space which offers further amenity and useable space.