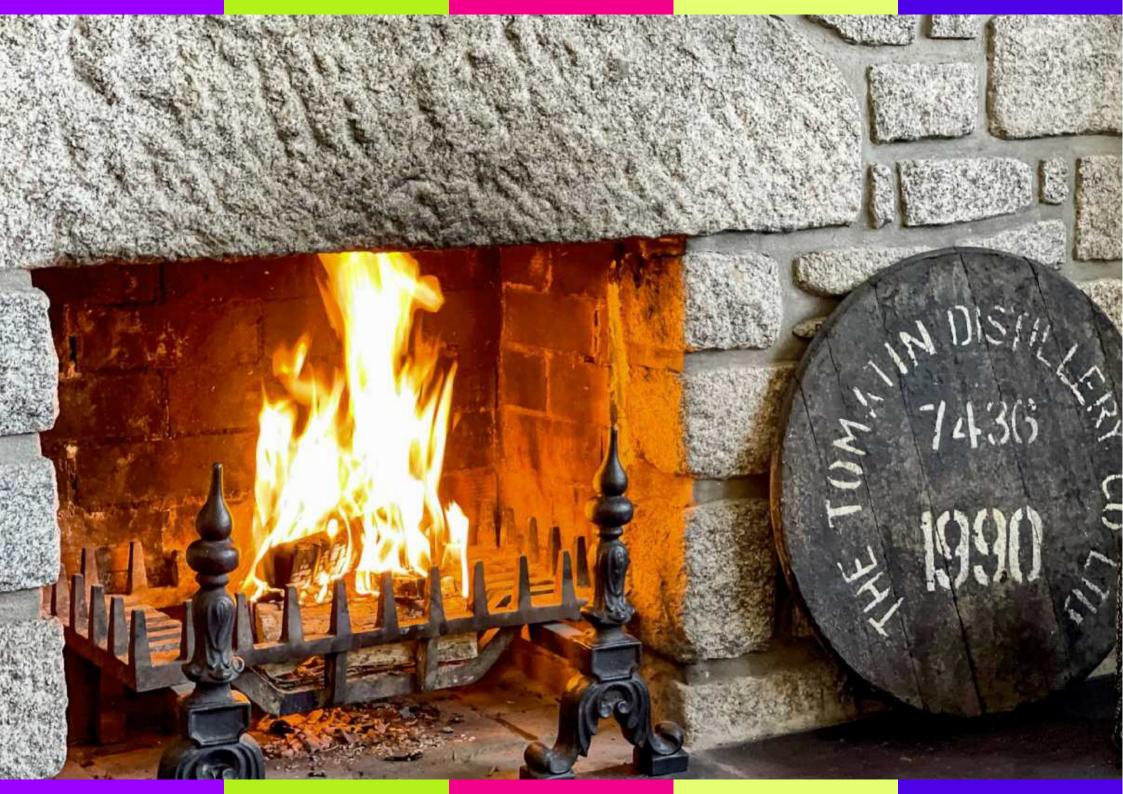

# Open Plan Lounge / Kitchen / Dining 5.61m x 7.03m 18'5" x 23'1"

A light filled, spacious and welcoming lounge which greets you with an impressive

open layout comprising of lounge, dining area and well equipped kitchen which extends to some 39 square metres and is bathed with natural light by the expanse of large picture windows spanning the front elevation. The lounge space enjoys wonderful feature stone fireplace and acts as a lovely focal point and which provides a warming and hearty fire in which to relax and unwind. Fanning out from the lounge area there is ample room for a six seater dining suite which can also double as a home working space. (the chalk board will be removed).