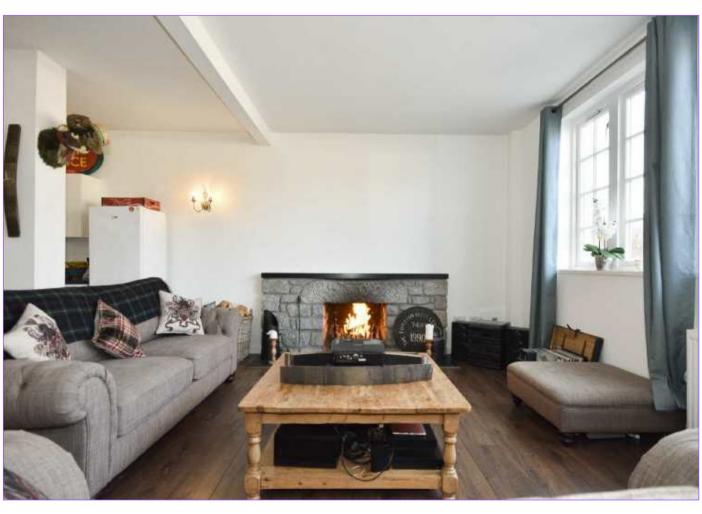

# Open Plan Lounge / Kitchen / Dining 5.61m x 7.03m 18'5" x 23'1"

A light filled, spacious and welcoming lounge which greets you with an impressive

open layout comprising of lounge, dining area and well equipped kitchen which extends to some 39 square metres and is bathed with natural light by the expanse of large picture windows spanning the front elevation. The lounge space enjoys wonderful feature stone fireplace and acts as a lovely focal point and which provides a warming and hearty fire in which to relax and unwind. Fanning out from the lounge area there is ample room for a six seater dining suite which can also double as a home working space. (the chalk board will be removed).