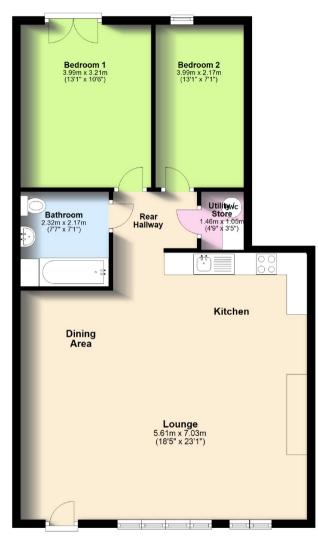

# Open Plan Lounge / Kitchen / Dining 5.61m x 7.03m 18'5" x 23'1"

A light filled, spacious and welcoming lounge which greets you with an impressive

open layout comprising of lounge, dining area and well equipped kitchen which extends to some 39 square metres and is bathed with natural light by the expanse of large picture windows spanning the front elevation. The lounge space enjoys wonderful feature stone fireplace and acts as a lovely focal point and which provides a warming and hearty fire in which to relax and unwind. Fanning out from the lounge area there is ample room for a six seater dining suite which can also double as a home working space. (the chalk board will be removed).

The contemporary and well laid kitchen in white offers sleek contemporary and eniovs excellent convenience workspace and there are a good range of base, wall and drawer units offering good utility has an integral oven with ceramic hob and stainless steel illuminated extractor. There is space for a larder fridge or tumble dryer in addition to space for a fridge freezer.

## **Utility Store**

The handy utility store has worktop space & shelving, plumbing for a washing machine and houses the hot water tank. There is ceiling lighting, laminate flooring,

the electric fuse board and an extractor fan.

## **Rear Hallway**

The hallway provides access to both bedrooms, bathroom and the utility store. There is laminate flooring, a radiator, ceiling lighting and a smoke alarm.

#### **Bedroom One**

3.99m x 3.21m 13'1" x 10'6"

A generous and relaxing double bedroom enjoying patio doors to the rear which lead out to the courtyard garden and further communal space. There is carpet flooring and ceiling lighting.

### **Bedroom Two**

3.99m x 2.17m 13'1" x 7'1"

A bright and inviting double bedroom with a window to the back allowing the room to be filled with natural light. There is carpet flooring and ceiling lighting.

## **Bathroom**

2.32m x 2.17m 7'7" x 7'1"

The bathroom is accessed from the hallway and the contemporary floor and wall tiling encases the fresh white three piece suite which comprises of a wc, wash hand basin with twin taps with wall mirror and shaver light with socket in addition to the bath

#### **Ground Floor**

Plans not to scale, for illustration only

masson cairns & Strathspey House, 36 High Street, Grantown On Spey, PH26 3EQ Tel: 01479 874800

Fax: 01479 874806 property@lawscot.com

While the above particulars are believed to be correct they are not guaranteed and all offerers must satisfy themselves on all matters