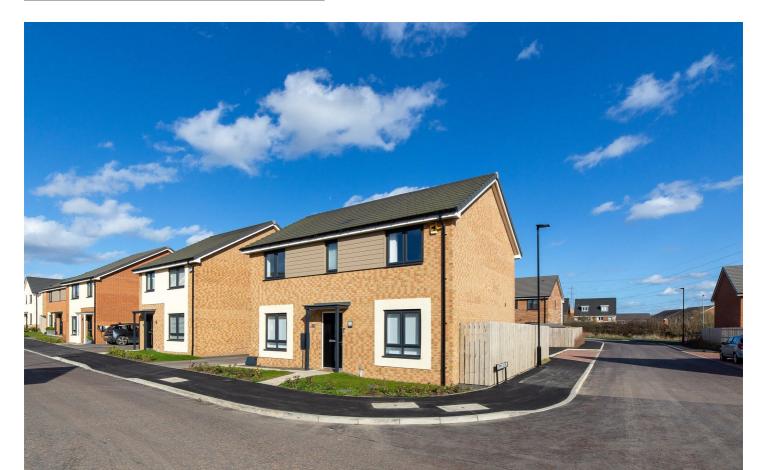

## 21 Speckledwood Way

### Great Park, NE13 9EB

\*\*360 Virtual Tour\*\* Available 1st May 2021 - Rent £1,375pcm - 4 Bedroom Detached House - Corner plot - Family bathroom - En-suite from the main bedroom - Double bedrooms - Home office - Separate w/c - Garage - Large Driveway - Large-sized rear garden - Available on an unfurnished basis - Extremely sought after property in Great Park.

# 21 Speckledwood Way

**Great Park, NE13 9EB** 

- Available MayRent 2021 £1,375pcm
- Corner plot Extreamlly with larger sort after garden property in **Great Park**
- main bedroom
- EPC rating B

- 4 Bed detached house -**UNFURNISHED**
- Family bathroom
- En-suite from Double aspect Detached kitchen/dining garage and large drive