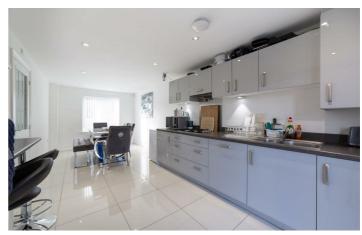

### Great Park, NE13 9EB

\*\*360 Virtual Tour\*\* Available 1st May 2021 - Rent £1,375pcm - 4 Bedroom Detached House - Corner plot - Family bathroom - En-suite from the main bedroom - Double bedrooms - Home office - Separate w/c - Garage - Large Driveway - Large-sized rear garden - Available on an unfurnished basis - Extremely sought after property in Great Park.

# 21 Speckledwood Way

**Great Park, NE13 9EB** 

- Available MayRent 2021 £1,375pcm
- Corner plot Extreamlly with larger sort after garden property in **Great Park**
- main bedroom
- EPC rating B

- 4 Bed detached house -**UNFURNISHED**
- Family bathroom
- En-suite from Double aspect Detached kitchen/dining garage and large drive