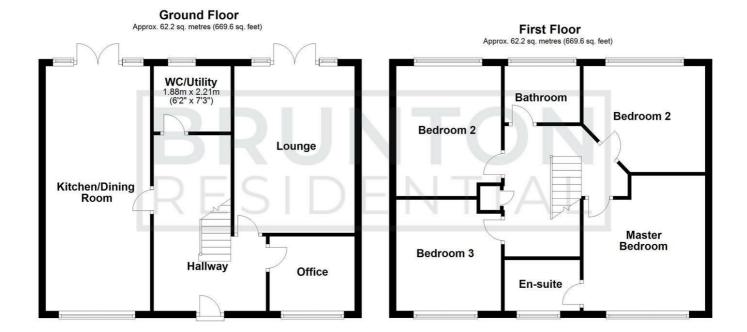

#### Floor Plan

Total area: approx. 124.4 sq. metres (1339.1 sq. feet)

All measurements are approximate and are for illustration only. Plan produced using PlanUp.

These particulars, whilst believed to be accurate are set out as a general outline only for guidance and do not constitute any part of an offer or contract. Intending purchasers should not rely on them as statements of representation of fact, but must satisfy themselves by inspection or otherwise as to their accuracy. No person in this firms employment has the authority to make or give any representation or warranty in respect of the property.