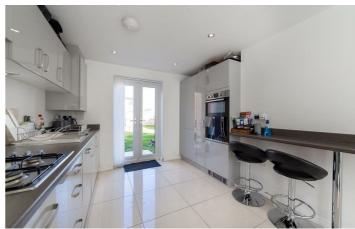

### Great Park, NE13 9EB

\*\*360 Virtual Tour\*\* Available 1st May 2021 - Rent £1,375pcm - 4 Bedroom Detached House - Corner plot - Family bathroom - En-suite from the main bedroom - Double bedrooms - Home office - Separate w/c - Garage - Large Driveway - Large-sized rear garden - Available on an unfurnished basis - Extremely sought after property in Great Park.

# 21 Speckledwood Way

**Great Park, NE13 9EB** 

- Available MayRent 2021 £1,375pcm
- Corner plot Extreamlly with larger sort after garden property in **Great Park**
- main bedroom
- EPC rating B

- 4 Bed detached house -**UNFURNISHED**
- Family bathroom
- En-suite from Double aspect Detached kitchen/dining garage and large drive