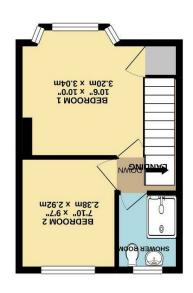

15T FLOOR (.m.ps 0.25). Approx.

CROUND FLOOR

LOWER FLOOR
70 sq.ft. (25.1 sq.m.) approx.

The property which still retains many original features, has been well maintained and transformed by the current owners and briefly comprises; entrance hall, lounge, rear lobby/study. To the lower ground floor there is a stunning living kitchen with French doors which open onto the secure rear courtyard garden and utility / w.c. To the first floor there are two bedrooms and a family shower room.