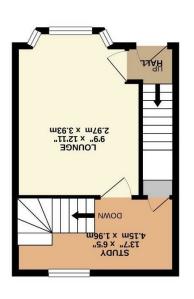

15T FLOOR (.m.ps 0.25). Approx.

CROUND FLOOR

LOWER FLOOR
70 sq.ft. (25.1 sq.m.) approx.

The property which still retains many original features, has been well maintained and transformed by the current owners and briefly comprises; entrance hall, lounge, rear lobby/study. To the lower ground floor there is a stunning living kitchen with French doors which open onto the secure rear courtyard garden and utility / w.c. To the first floor there are two bedrooms and a family shower room.