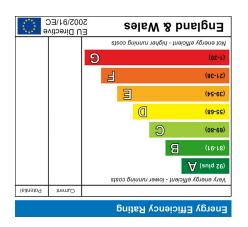

de to give a broad description of the property. They are not intended to constitute part of an ground rent (where applicable) are given as a guide only and should be checked and confirmed by your solicitor prior to exchange of confracts.

TOTAL FLOOR AREA: 81.0 sq.ft. (75.2 sq.m.) approx.

Whilst every attempt has been made or securely of the floophage or constined there, measurements of doors, window, croms and profit items part should be used as such by any prospective purchaser. The services, systems and appliances shown have not been rested and no guarantee prospective purchaser. The services, systems and appliances shown have not been rested and no guarantee prospective purchaser. The services, systems and appliances shown have not been rested and no guarantee prospective purchaser.









15T FLOOR (.m.ps 0.25). Approx.

CROUND FLOOR

LOWER FLOOR
70 sq.ft. (25.1 sq.m.) approx.















## CITY CENTRE TANG HALL York ACOMB THE RISE LAYERTHORPE CITY CENTRE B1224 WEST HULL ROAD Rowntree Park Heslington Hob Moor NUNTHORPE DRINGHOUSES Knavesmire Fulford Middlethorpe **Coople** Map data @2021

## Description

Its all about the location!!

This well presented, TWO storey MID-TERRACE period house is situated in the extremely sought-after South Bank area of York, just a stones throw from the vibrant hustle and bustle of eclectic mix of Bishopthorpe Road shops.

The property which still retains many original features, has been well maintained and transformed by the current owners and briefly comprises; entrance hall, lounge, rear lobby/study. To the lower ground floor th