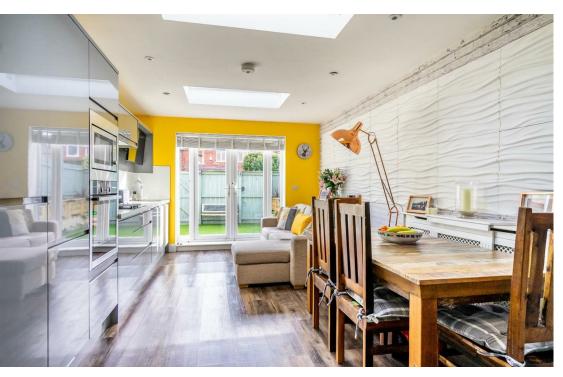

The property which still retains many original features, has been well maintained and transformed by the current owners and briefly comprises; entrance hall, lounge, rear lobby/study. To the lower ground floor there is a stunning living kitchen with French doors which open onto the secure rear courtyard garden and utility / w.c. To the first floor there are two bedrooms and a family shower room.