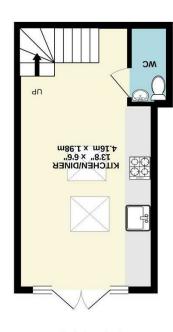

15T FLOOR (.m.ps 0.25). Approx.

CROUND FLOOR

LOWER FLOOR
70 sq.ft. (25.1 sq.m.) approx.

The property which still retains many original features, has been well maintained and transformed by the current owners and briefly comprises; entrance hall, lounge, rear lobby/study. To the lower ground floor there is a stunning living kitchen with French doors which open onto the secure rear courtyard garden and utility / w.c. To the first floor there are two bedrooms and a family shower room.