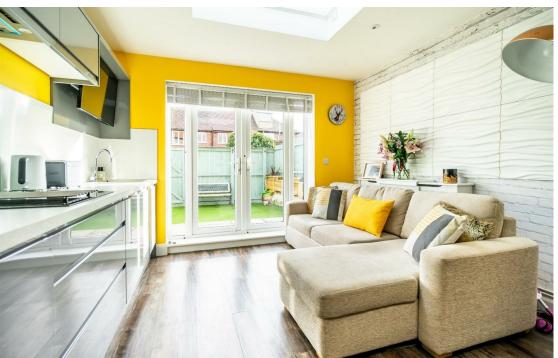

The property which still retains many original features, has been well maintained and transformed by the current owners and briefly comprises; entrance hall, lounge, rear lobby/study. To the lower ground floor there is a stunning living kitchen with French doors which open onto the secure rear courtyard garden and utility / w.c. To the first floor there are two bedrooms and a family shower room.