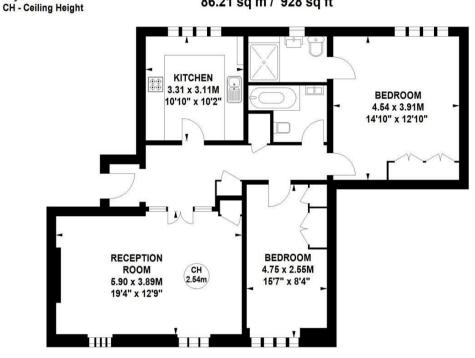

## Watchfield Court, W4

Approximate gross internal area 86.21 sq m / 928 sq ft

## **Fourth Floor**

Not to scale, for guidance only and must not be relied upon as a statement of fact. All measurements and areas are approximate only

## THE PROPERTY

An exceptionally light and spacious two bedroom, two bathroom, top floor flat set within this sought after Art Deco building offering close proximity to all amenities. Accommodation compromises; master bedroom with luxury ensuite, second bedroom, luxury bathroom, 19' reception room, 12' bespoke kitchen / breakfast room, immaculate order throughout, communal gardens, off street parking, automatic lifts, on site estate manager. Ideally situated just south of Chiswick High Road offering close proximity to tube and bus networks as well as to extensive shopping facilities.