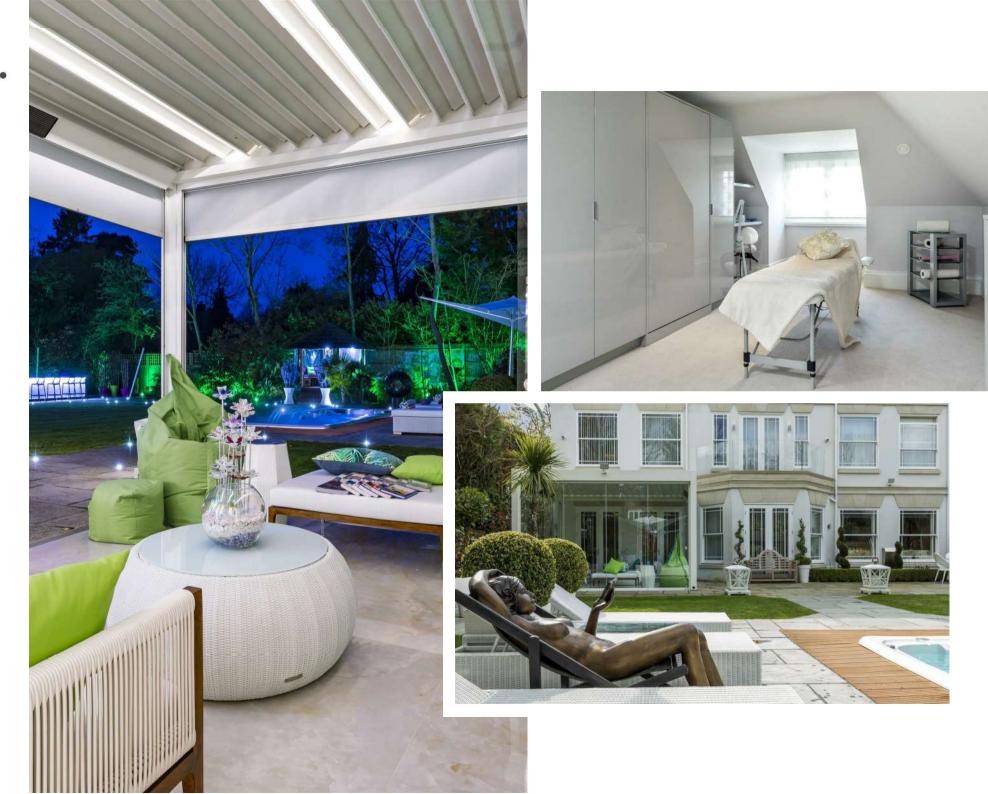

- Reception hall
- · Open-plan drawing room and dining room
- Family room, garden room and study
- Kitchen / breakfast room and utility room
- Master bedroom with en suite dressing room and bathroom
- 5 further bedrooms and 4 further bath / showers (3 en suite)
- Staff flat comprising kitchen, bedroom and bathroom
- Gym and integral double garage
- · Gardens and outdoor kitchen / barbecue area
- Swimming pool and sauna; EPC: B