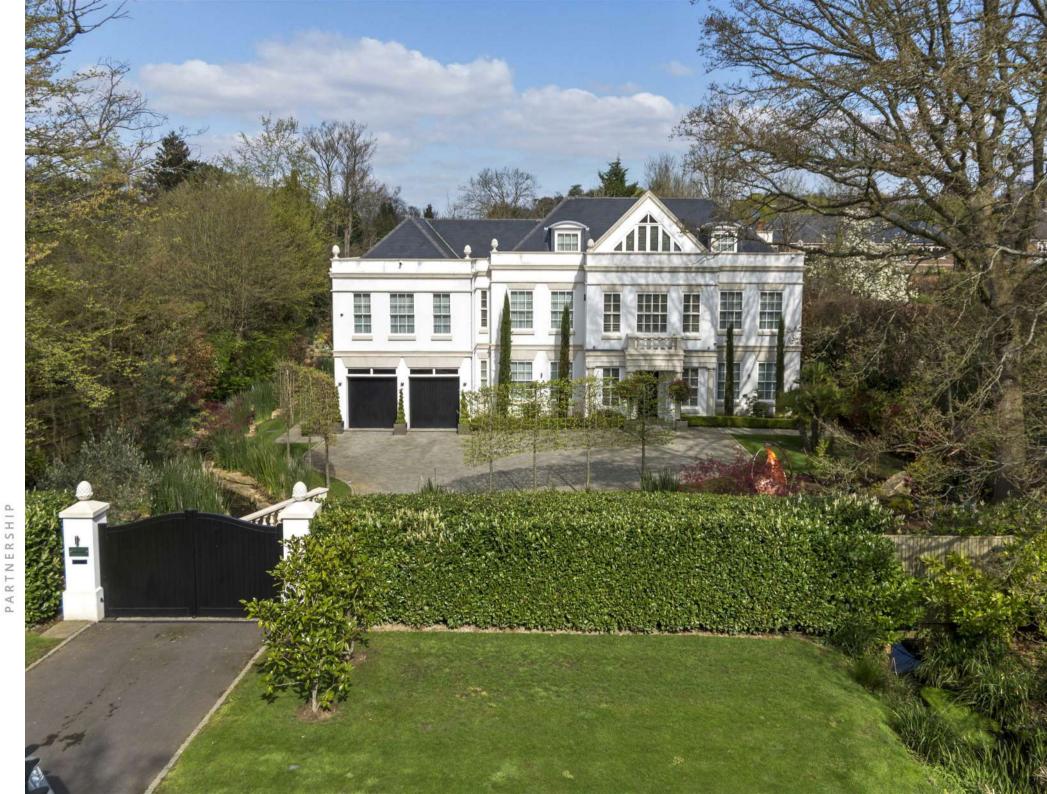

## **BROOKLANDS**

Fairoak Lane Oxshott Leatherhead KT22 OTN

On the edge of the favoured Crown Estate, within striking distance of the village of Cobham, an exceptional example of an interior designed modern family house

- Reception hall
- · Open-plan drawing room and dining room
- Family room, garden room and study
- Kitchen / breakfast room and utility room
- Master bedroom with en suite dressing room and bathroom
- 5 further bedrooms and 4 further bath / showers (3 en suite)
- Staff flat comprising kitchen, bedroom and bathroom
- Gym and integral double garage
- · Gardens and outdoor kitchen / barbecue area
- Swimming pool and sauna; EPC: B