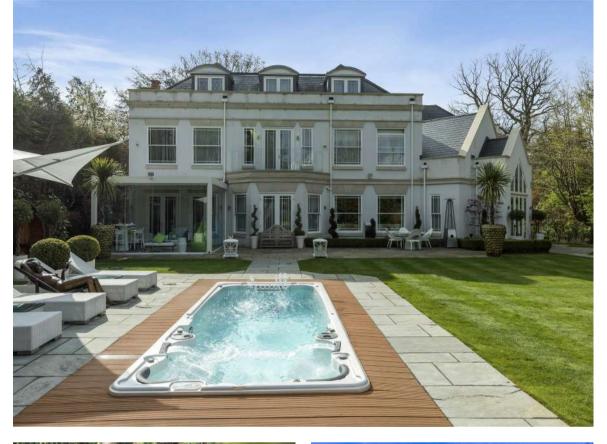

## **BROOKLANDS**

Fairoak Lane Oxshott Leatherhead KT22 OTN

On the edge of the favoured Crown Estate, within striking distance of the village of Cobham, an exceptional example of an interior designed modern family house

- Reception hall
- · Open-plan drawing room and dining room
- Family room, garden room and study
- Kitchen / breakfast room and utility room
- Master bedroom with en suite dressing room and bathroom
- 5 further bedrooms and 4 further bath / showers (3 en suite)
- Staff flat comprising kitchen, bedroom and bathroom
- Gym and integral double garage
- · Gardens and outdoor kitchen / barbecue area
- Swimming pool and sauna; EPC: B