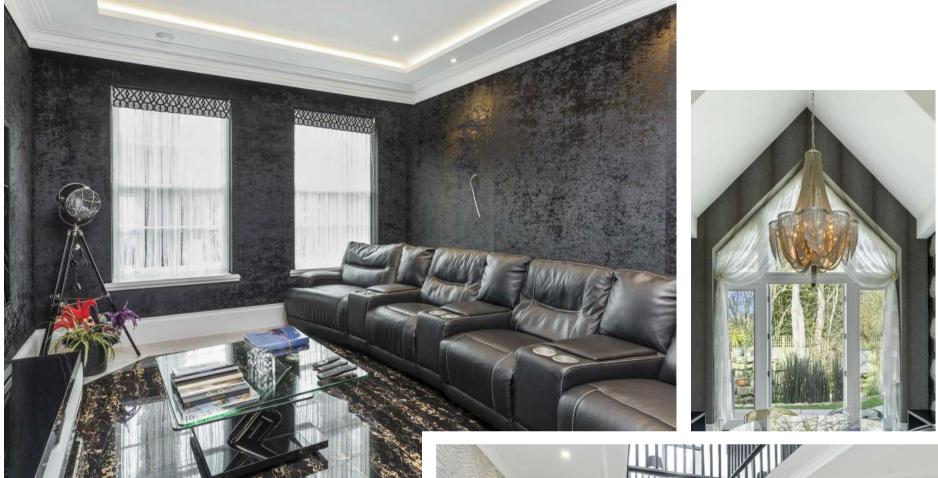

## **BROOKLANDS**

Fairoak Lane Oxshott Leatherhead KT22 OTN

On the edge of the favoured Crown Estate, within striking distance of the village of Cobham, an exceptional example of an interior designed modern family house

- Reception hall
- · Open-plan drawing room and dining room
- Family room, garden room and study
- Kitchen / breakfast room and utility room
- Master bedroom with en suite dressing room and bathroom
- 5 further bedrooms and 4 further bath / showers (3 en suite)
- Staff flat comprising kitchen, bedroom and bathroom
- Gym and integral double garage
- · Gardens and outdoor kitchen / barbecue area
- Swimming pool and sauna; EPC: B