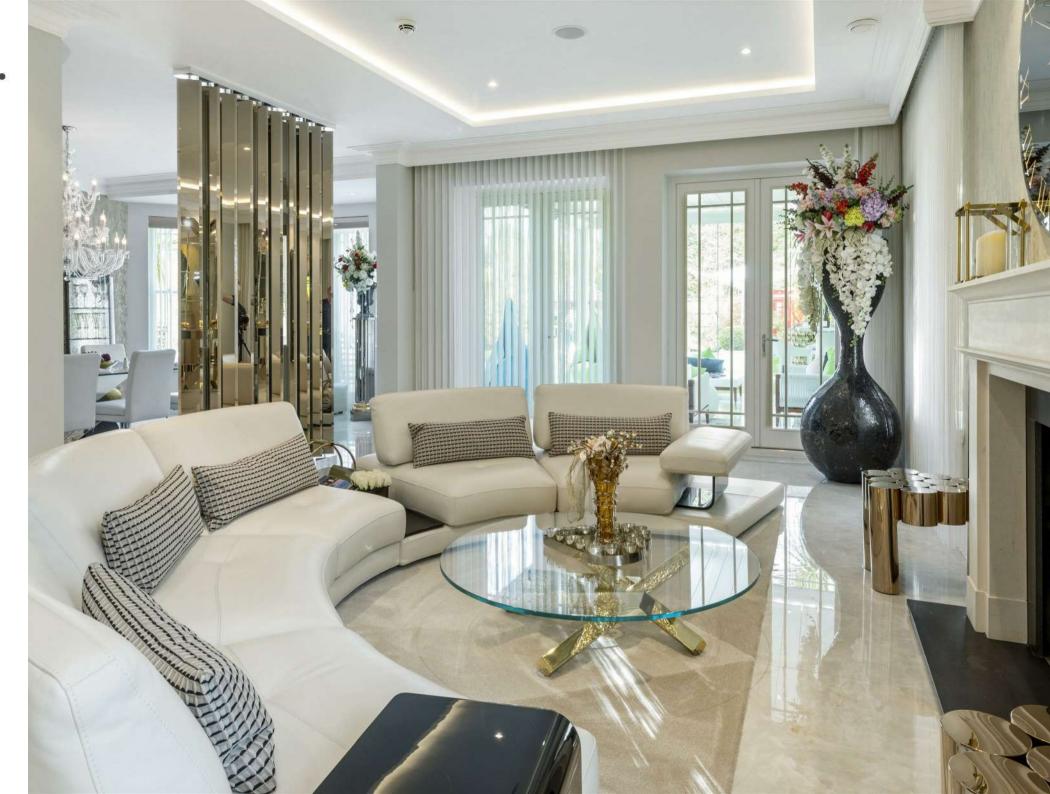

## **BROOKLANDS**

Fairoak Lane Oxshott Leatherhead KT22 OTN

On the edge of the favoured Crown Estate, within striking distance of the village of Cobham, an exceptional example of an interior designed modern family house

- Reception hall
- · Open-plan drawing room and dining room
- Family room, garden room and study
- Kitchen / breakfast room and utility room
- Master bedroom with en suite dressing room and bathroom
- 5 further bedrooms and 4 further bath / showers (3 en suite)
- Staff flat comprising kitchen, bedroom and bathroom
- Gym and integral double garage
- · Gardens and outdoor kitchen / barbecue area
- Swimming pool and sauna; EPC: B