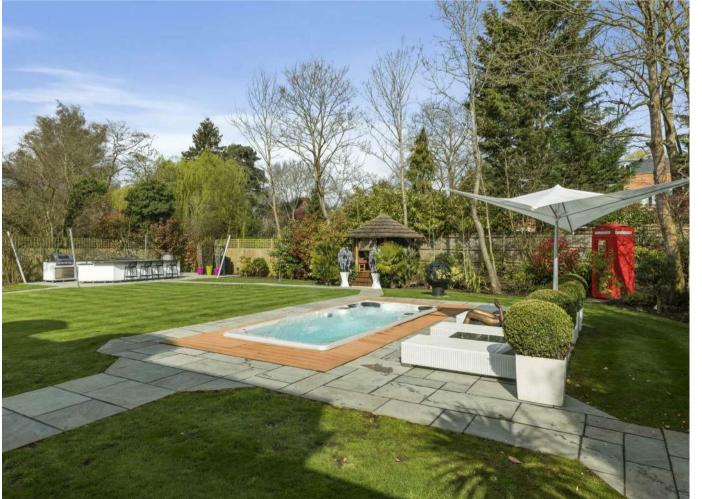

- Reception hall
- · Open-plan drawing room and dining room
- Family room, garden room and study
- Kitchen / breakfast room and utility room
- Master bedroom with en suite dressing room and bathroom
- 5 further bedrooms and 4 further bath / showers (3 en suite)
- Staff flat comprising kitchen, bedroom and bathroom
- Gym and integral double garage
- · Gardens and outdoor kitchen / barbecue area
- Swimming pool and sauna; EPC: B