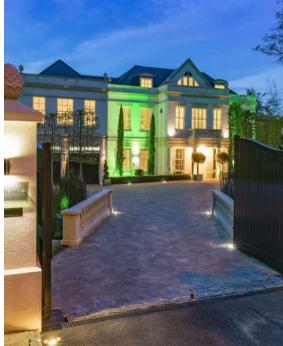

## **BROOKLANDS**

Fairoak Lane Oxshott Leatherhead KT22 OTN

On the edge of the favoured Crown Estate, within striking distance of the village of Cobham, an exceptional example of an interior designed modern family house

- Reception hall
- · Open-plan drawing room and dining room
- Family room, garden room and study
- Kitchen / breakfast room and utility room
- Master bedroom with en suite dressing room and bathroom
- 5 further bedrooms and 4 further bath / showers (3 en suite)
- Staff flat comprising kitchen, bedroom and bathroom
- Gym and integral double garage
- · Gardens and outdoor kitchen / barbecue area
- Swimming pool and sauna; EPC: B