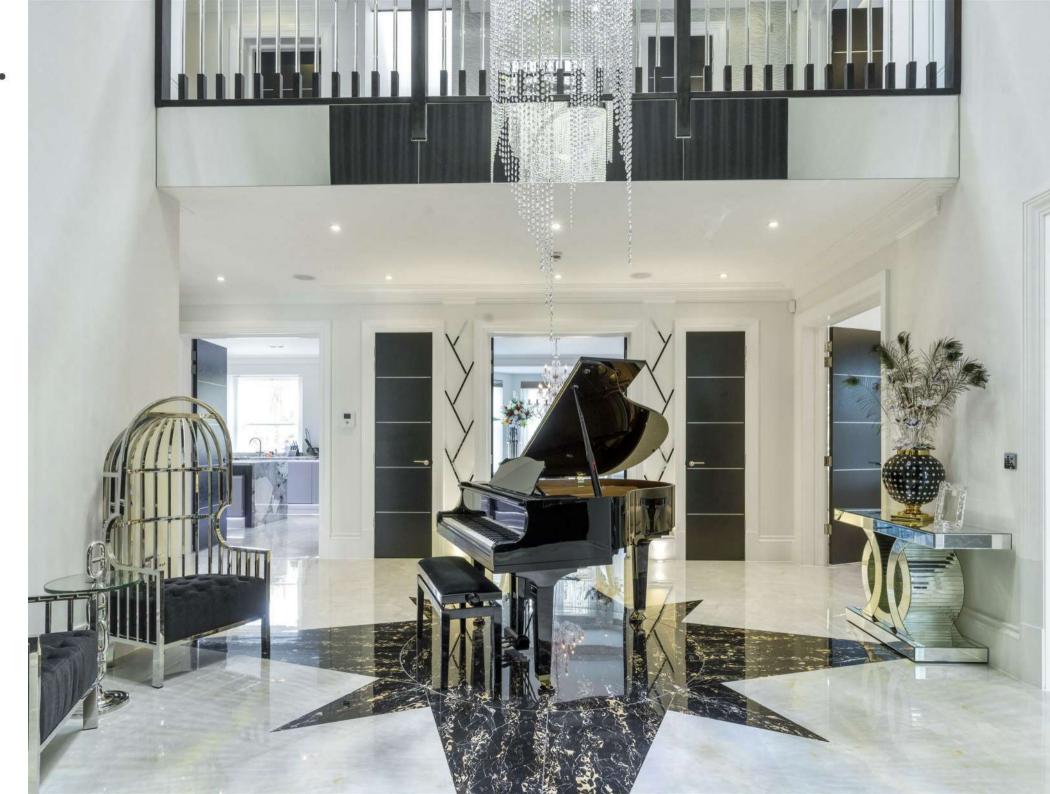

- Reception hall
- · Open-plan drawing room and dining room
- Family room, garden room and study
- Kitchen / breakfast room and utility room
- Master bedroom with en suite dressing room and bathroom
- 5 further bedrooms and 4 further bath / showers (3 en suite)
- Staff flat comprising kitchen, bedroom and bathroom
- Gym and integral double garage
- · Gardens and outdoor kitchen / barbecue area
- Swimming pool and sauna; EPC: B