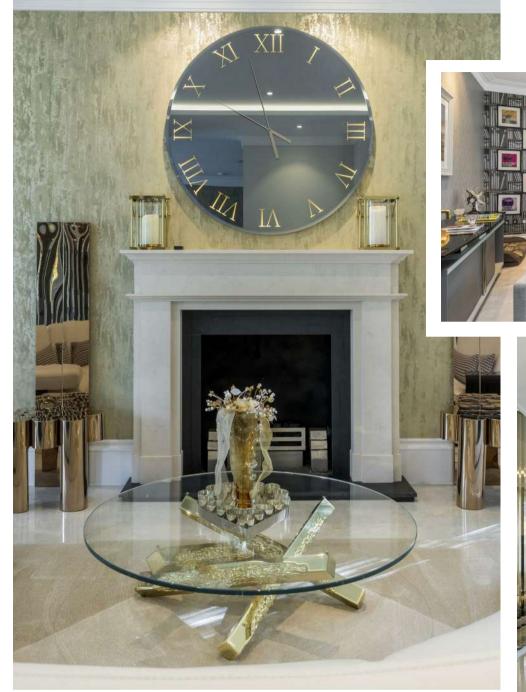

- Reception hall
- · Open-plan drawing room and dining room
- Family room, garden room and study
- Kitchen / breakfast room and utility room
- Master bedroom with en suite dressing room and bathroom
- 5 further bedrooms and 4 further bath / showers (3 en suite)
- Staff flat comprising kitchen, bedroom and bathroom
- Gym and integral double garage
- · Gardens and outdoor kitchen / barbecue area
- Swimming pool and sauna; EPC: B