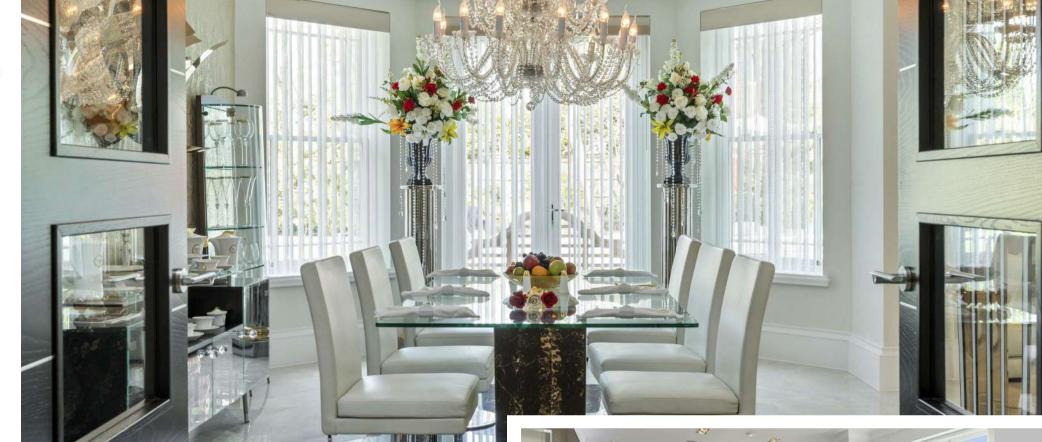

## **BROOKLANDS**

Fairoak Lane Oxshott Leatherhead KT22 OTN

On the edge of the favoured Crown Estate, within striking distance of the village of Cobham, an exceptional example of an interior designed modern family house

- Reception hall
- · Open-plan drawing room and dining room
- Family room, garden room and study
- Kitchen / breakfast room and utility room
- Master bedroom with en suite dressing room and bathroom
- 5 further bedrooms and 4 further bath / showers (3 en suite)
- Staff flat comprising kitchen, bedroom and bathroom
- Gym and integral double garage
- · Gardens and outdoor kitchen / barbecue area
- Swimming pool and sauna; EPC: B