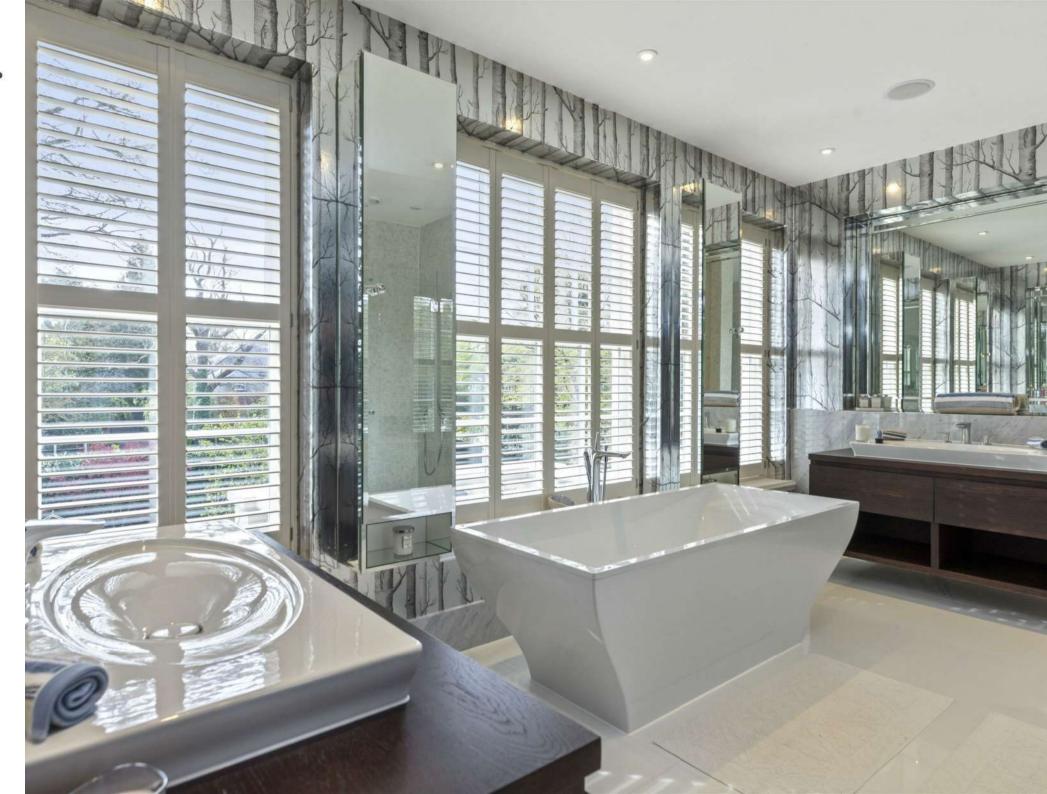

- Reception hall
- · Open-plan drawing room and dining room
- Family room, garden room and study
- Kitchen / breakfast room and utility room
- Master bedroom with en suite dressing room and bathroom
- 5 further bedrooms and 4 further bath / showers (3 en suite)
- Staff flat comprising kitchen, bedroom and bathroom
- Gym and integral double garage
- · Gardens and outdoor kitchen / barbecue area
- Swimming pool and sauna; EPC: B