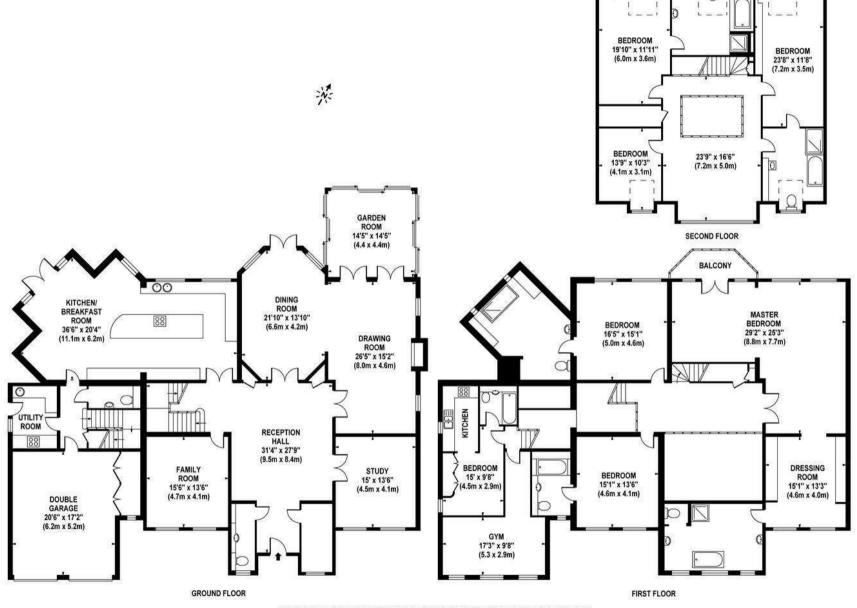

## APPROX. GROSS INTERNAL FLOOR AREA 7528 SQ FT / 699 SQ M (INCLUDING DOUBLE GARAGE)

White every attempt has been made to ensure the accuracy of the floorphin contained here, inhabutements of doors, windows and more are approximate and no representation in the suppose of the analysis of every district person of the suppose of the analysis of every district person provided by the suppose of the analysis of every district person of the suppose of the analysis of every district person of the analysis of every district person of the analysis of

## Covering London Surrey and Sussex

Total gross internal area: House 7,528 sq ft / 699 sq m (including Double Garage).

Services: All mains services. Gas-fired central heating, underfloor heating. High performance glazing.