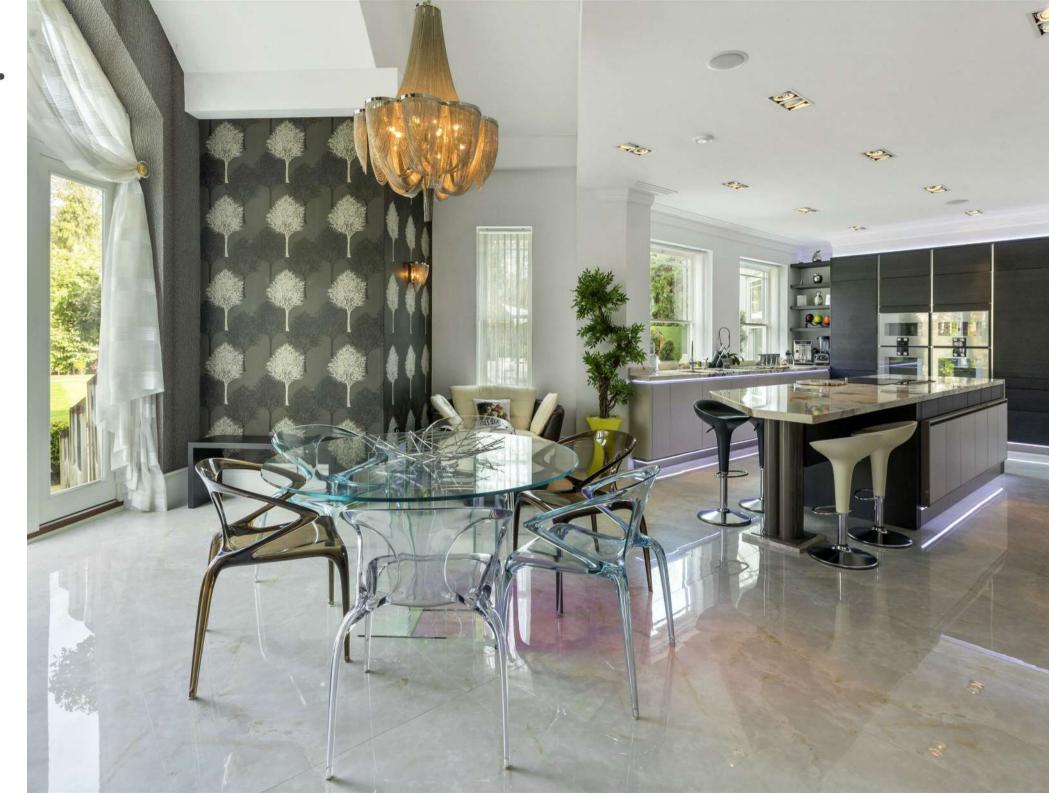

## **BROOKLANDS**

Fairoak Lane Oxshott Leatherhead KT22 OTN

On the edge of the favoured Crown Estate, within striking distance of the village of Cobham, an exceptional example of an interior designed modern family house

- Reception hall
- · Open-plan drawing room and dining room
- Family room, garden room and study
- Kitchen / breakfast room and utility room
- Master bedroom with en suite dressing room and bathroom
- 5 further bedrooms and 4 further bath / showers (3 en suite)
- Staff flat comprising kitchen, bedroom and bathroom
- Gym and integral double garage
- · Gardens and outdoor kitchen / barbecue area
- Swimming pool and sauna; EPC: B