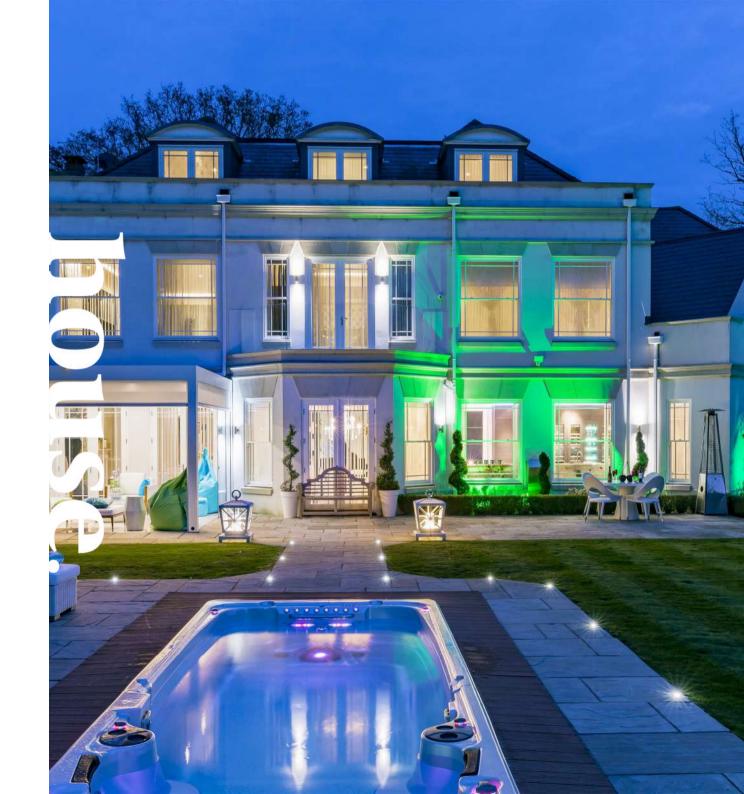

- Reception hall
- · Open-plan drawing room and dining room
- Family room, garden room and study
- Kitchen / breakfast room and utility room
- Master bedroom with en suite dressing room and bathroom
- 5 further bedrooms and 4 further bath / showers (3 en suite)
- Staff flat comprising kitchen, bedroom and bathroom
- Gym and integral double garage
- · Gardens and outdoor kitchen / barbecue area
- Swimming pool and sauna; EPC: B