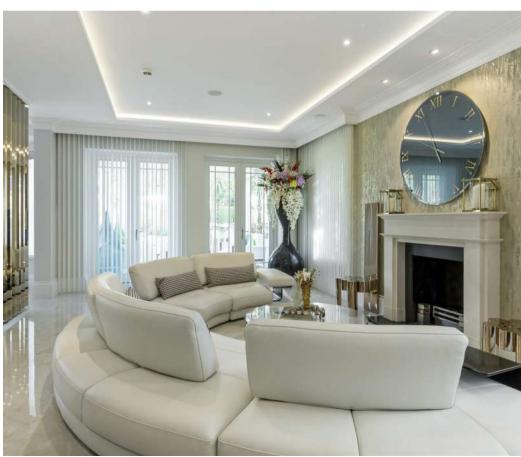

## **BROOKLANDS**

Fairoak Lane Oxshott Leatherhead KT22 OTN

On the edge of the favoured Crown Estate, within striking distance of the village of Cobham, an exceptional example of an interior designed modern family house

- Reception hall
- · Open-plan drawing room and dining room
- Family room, garden room and study
- Kitchen / breakfast room and utility room
- Master bedroom with en suite dressing room and bathroom
- 5 further bedrooms and 4 further bath / showers (3 en suite)
- Staff flat comprising kitchen, bedroom and bathroom
- Gym and integral double garage
- · Gardens and outdoor kitchen / barbecue area
- Swimming pool and sauna; EPC: B