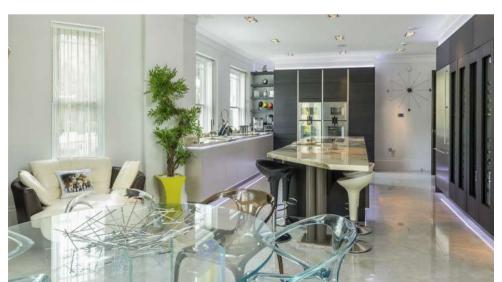

## **BROOKLANDS**

Fairoak Lane Oxshott Leatherhead KT22 OTN

On the edge of the favoured Crown Estate, within striking distance of the village of Cobham, an exceptional example of an interior designed modern family house

- Reception hall
- · Open-plan drawing room and dining room
- Family room, garden room and study
- Kitchen / breakfast room and utility room
- Master bedroom with en suite dressing room and bathroom
- 5 further bedrooms and 4 further bath / showers (3 en suite)
- Staff flat comprising kitchen, bedroom and bathroom
- Gym and integral double garage
- · Gardens and outdoor kitchen / barbecue area
- Swimming pool and sauna; EPC: B