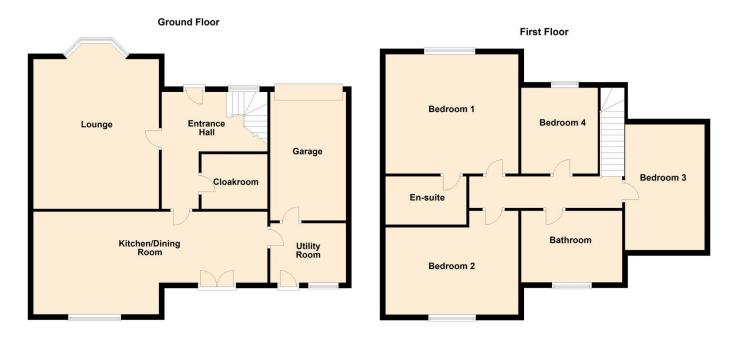

## £458,000

Main Street Bubwith | YO8 6LX EPC TBC

Your Local Estate Agents Since 1966

**Floor Plans** 

Floor plans are given for guidance purposes only and should not be taken as an accurate representation of the property

## Ground Floor

## Entrance Hall -Cloakroom Lounge Kitchen/Dining Room Utility Room Garage

## **First Floor**

Bedroom One En-Suite Bedroom Two Bedroom Three Bedroom Four Bathroom **ENERGY PERFORMANCE CERTIFICATE** 

**TO FOLLOW** 

IMPORTANT NOTES These particulars have been prepared in all good faith to give a fair and overall view of the property and must not be relied upon as statements or representations of fact. Purchasers must satisfy themselves by inspection or otherwise regarding the items mentioned and as to the content of these particulars and make further specific enquiries to ensure that the descriptions are likely to match any expectations they may have of the property. We have not tested any services, appliances, facilities or equipment and nothing in these particulars should be deemed to be a statement that they are in good working order or that the property is in good structural condition or otherwise. Photographs depict only certain parts of the property. It should not be assumed that any contents, furniture, furnishings, fixtures and fittings etc. photographed, are included in the sale. It should not be assumed that the property remains as displayed in the photographs. No assumption should be made with regards to parts of the property that have not been photographed. Any areas, measurements or distances referred are given as a guide only and not precise. If such details are fundamental to a purchase, purchasers must rely on their own enquiries. Where reference is made to planning permissions of potential uses such information is given by the agents in good faith. Purchasers should make their own enquiries into such matters prior to purchase.