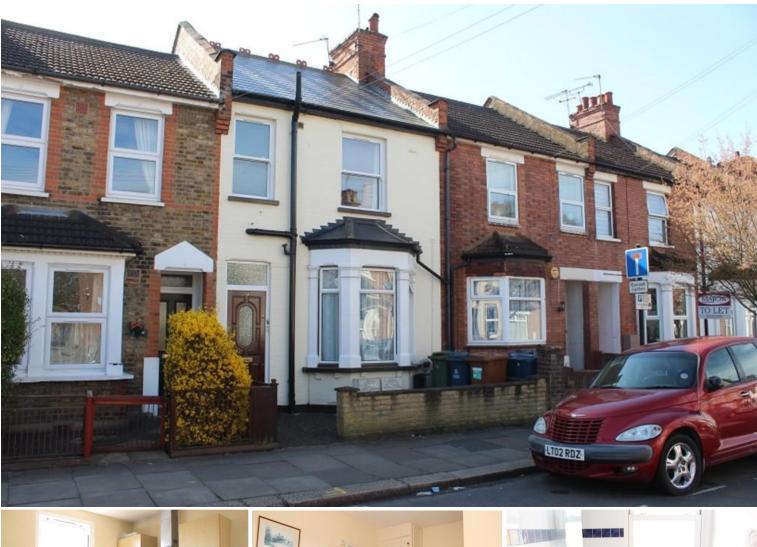

## Graham Road | Wealdstone | HA3 5RG

A well presented ONE DOUBLE bedroom first floor flat, located on a quiet residential road just 10 minutes walk from Harrow and Wealdstone Station (Bakerloo Line and London Overground). The property comprises a modern fitted kitchen with appliances, including washing machine, fridge freezer, gas hob, oven and plenty of cabinet storage. Good size living room with BT point. Large double bedroom with double bed, 2 bedside cabinets, wardrobe and chest of drawers. Modern bathroom with bath and electric shower. The property is double glazed throughout and benefits from having Gas Central Heating. Parking on the road (parking permit required via Harrow Council).

## Rent £950 pcm

- A spacious one double bedroom first floor flat
- Modern fitted kitchen
- Double glazed windows & gas central heating
- Parking available on the road (permit is required)
- Walking distance to Harrow
  & Wealdstone Station