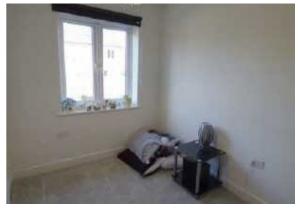

# Bedroom 1 12'0 x 9'5 (3.66m x 2.87m)

Has central heating radiator and en-suite.

Has white suite comprising: Double shower cubicle with mixer shower, hand wash basin, WC, part tiled walls, central heating towel radiator and ceiling spotlights.

Bedroom 2 8'7 x 12'8 (2.62m x 3.86m) Has central heating radiator.

# **35 Nable Hill Close, Chilton**

Bedroom 3 7'8 x 10'5 (2.34m x 3.18m) Has central heating radiator.