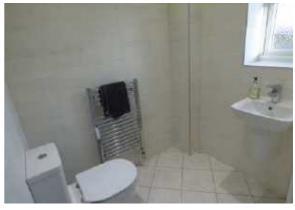

#### **Downstairs WC**

Has white suite comprising WC, hand wash basin, central heating towel radiator, part tiled walls, ceiling spotlights.

#### **Bathroom WC**

Has white suite comprising: panel bath with mixer shower and glass shower screen, hand wash basin, WC, part tiled walls, central heating towel radiator and ceiling spotlights.