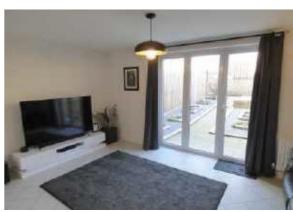

## Lounge 10'8 x 16'6 (3.25m x 5.03m)

Has central heating radiator, staircase leading to the first floor and bi-folding doors leading out on to rear garden.

# 35 Nable Hill Close, Chilton

Lounge