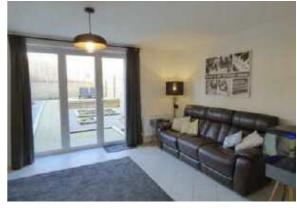

## Lounge 10'8 x 16'6 (3.25m x 5.03m)

Has central heating radiator, staircase leading to the first floor and bi-folding doors leading out on to rear garden.

# 35 Nable Hill Close, Chilton

Lounge