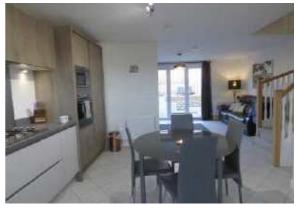

### Kitchen/Breakfast Room 11'5 x 15'5 (3.48m x 4.70m)

Has composite entrance door, Amtigo flooring throughout the downstairs, a range of fitted wall and base units, stainless steel inset sink unit with mixer tap, built in electric oven with gas hob, extractor canopy, integrated microwave and fridge freezer, storage cupboard, plumbing for automatic washing machine and central heating radiator.

Kitchen/Breakfast Room