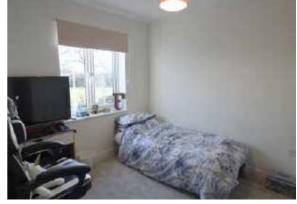

# Bedroom 1 12'0 x 9'5 (3.66m x 2.87m)

Has central heating radiator and en-suite.

Has white suite comprising: Double shower cubicle with mixer shower, hand wash basin, WC, part tiled walls, central heating towel radiator and ceiling spotlights.

Bedroom 2 8'7 x 12'8 (2.62m x 3.86m) Has central heating radiator.

# **35 Nable Hill Close, Chilton**

Bedroom 3 7'8 x 10'5 (2.34m x 3.18m) Has central heating radiator.