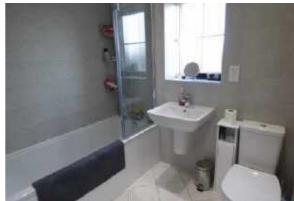

#### **Bathroom WC**

Has white suite comprising: panel bath with mixer shower and glass shower screen, hand wash basin, WC, part tiled walls, central heating towel radiator and ceiling spotlights.