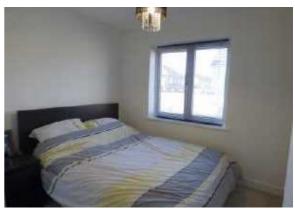

# Bedroom 1 12'0 x 9'5 (3.66m x 2.87m)

Has central heating radiator and en-suite.

Has white suite comprising: Double shower cubicle with mixer shower, hand wash basin, WC, part tiled walls, central heating towel radiator and ceiling spotlights.

Bedroom 2 8'7 x 12'8 (2.62m x 3.86m) Has central heating radiator.

# **35 Nable Hill Close, Chilton**

Bedroom 3 7'8 x 10'5 (2.34m x 3.18m) Has central heating radiator.