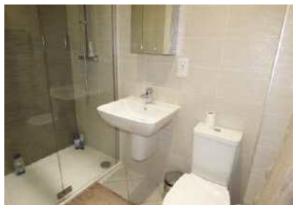

#### **Bathroom WC**

Has white suite comprising: panel bath with mixer shower and glass shower screen, hand wash basin, WC, part tiled walls, central heating towel radiator and ceiling spotlights.