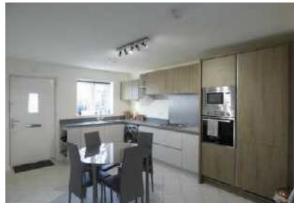

### Kitchen/Breakfast Room 11'5 x 15'5 (3.48m x 4.70m)

Has composite entrance door, Amtigo flooring throughout the downstairs, a range of fitted wall and base units, stainless steel inset sink unit with mixer tap, built in electric oven with gas hob, extractor canopy, integrated microwave and fridge freezer, storage cupboard, plumbing for automatic washing machine and central heating radiator.

Kitchen/Breakfast Room