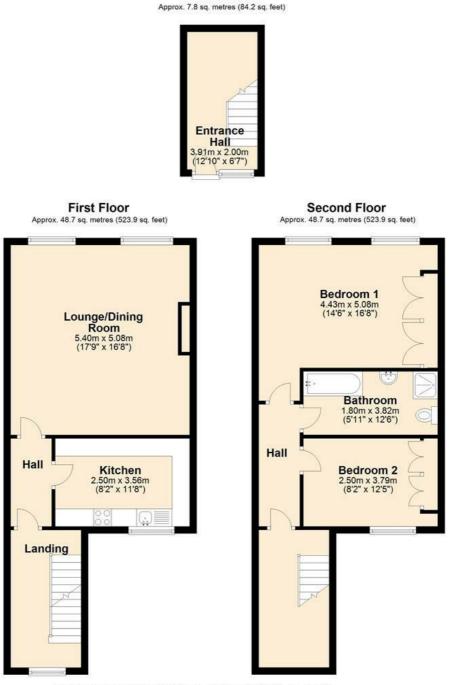

## HudsonProperty

37 The Square, Hessle, East Yorkshire, HU13 0AE Telephone: 01482 645100

Offered with no chain, this well presented maisonette is situated right in the heart of Hull just around the corner from Hull New Theatre AND it comes with its very own dedicated off-street parking space! The maisonette itself has its own private ground floor entrance leading into a spacious hall ideal for storing coats, shoes, and bikes. To the first floor is a landing, kitchen, and large lounge/diner, whilst to the second floor is a landing, two fitted bedrooms, and a large bathroom with a 4-piece suite. The flat is fitted with PVCu double glazing and gas central heating. This wonderful, spacious flat with dedicated off-street parking is right in the centre of Hull, so contact Hudson Property now to book your viewing!

## Hudson Property

37 The Square, Hessle, East Yorkshire, HU13 0AE Telephone: 01482 645100

**Ground Floor** 

Total area: approx. 105.2 sq. metres (1132.1 sq. feet)

MEASUREMENTS: Please note that all measurements are approximate. STAMP DUTY: Many property purchases are subject to Stamp Duty Land Tax, and the rules governing stamp duty and the levies imposed are complex. HM Revenue & Customs have an online calculator to assist you in calculating your stamp duty liability (https://www.gov.uk/stamp-duty-land-tax) but please always check with your solicitor. COPYRIGHT: All photographs and images are the exclusive property of Hudson Property Angels Limited and are protected by copyright law. The images may not be reproduced, copied, transmitted or manipulated without the written consent of a director of Hudson Property Angels Limited.