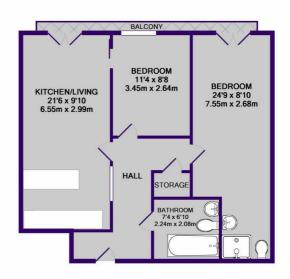

14th June 2021

TOTAL APPROX. FLOOR AREA 657 SQ.FT. (61.1 SQ.M.) Whils every attempt has been made to ensure the accuracy of the floor plan contained here, measurements of doors, windows, rooms and any other items are approximate and no responsibility is taken for any error, omission, or mis-statement. This plan is for illustrative purposes only and should be used as such by any prospective purchaser. The services, systems and appliances shown have not been tested and no guarantee as to their operability or efficiency can be given Made with Metropic "2018