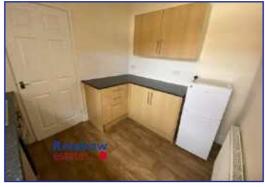

## KITCHEN 2.77M x 2.55M (9'1" x 8'4")

UPVC double glazed window to rear, wall and base units with roll edge worktops, tiled splash backs, stainless sink, electric oven, hob and fridge freezer, radiator.