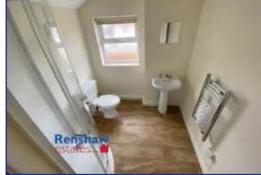

## SHOWER ROOM 2.73M x 2M (8'11" x 6'7")

UPVC double glazed window to rear, chrome heated towel rail, shower cubicle, pedestal wash basin, close coupled W.C., airing cupboard housing Combination boiler.