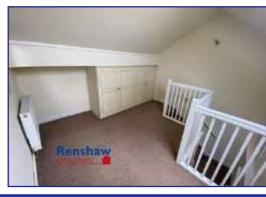

# BEDROOM 3.45M x 2.85M (11'4" x 9'4")

Double glazed Velux window to rear, fitted wardrobes, radiator.