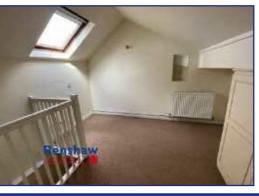

# BEDROOM 3.45M x 2.85M (11'4" x 9'4")

Double glazed Velux window to rear, fitted wardrobes, radiator.