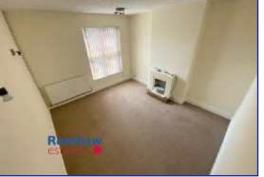

### LOUNGE 3.77M x 3.37M (12'4" x 11'1")

UPVC double glazed window to front, electric fire, radiator.