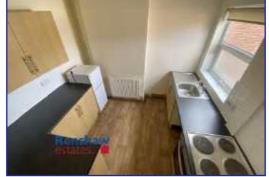

## KITCHEN 2.77M x 2.55M (9'1" x 8'4")

UPVC double glazed window to rear, wall and base units with roll edge worktops, tiled splash backs, stainless sink, electric oven, hob and fridge freezer, radiator.