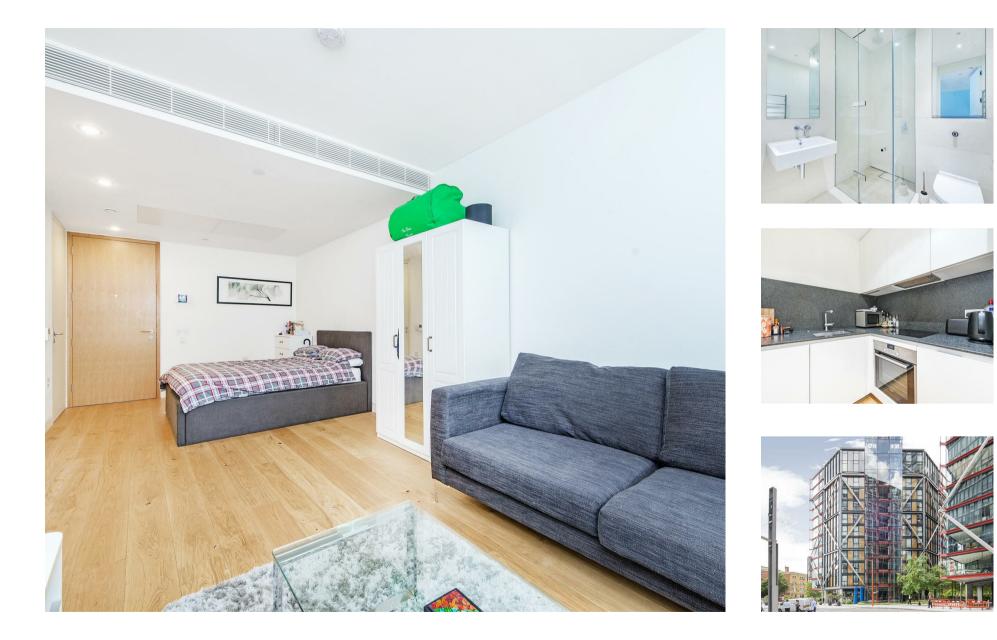

# Neo Bankside, Bankside Southwark, SE1

# £346 Per Week

A luxury studio apartment is available in this popular development located behind the Tate Gallery and moments from the banks of the River Thames in Bankside. The property has been finished to a high specification with an open plan reception room, an integrated kitchen with Siemens appliances, a Juliette style balcony and luxury bathroom suite with separate shower. Additionally there are wooden floors with under floor heating, comfort cooling and excellent storage. Neo Bankside has a 24 hour concierge and a range of facilities including a business centre, bike club and a residents gymnasium as well as on-site amenities including a Co-Op convenience store. If you want to be in the heart of the South Bank and feel the true buzz of one of London's trendiest locations, this is the place to be. Not only do you have some of the city's most famous tourist attractions all within walking distance but you also have access to an array of top restaurants and very cool boutiques all on your door step. The transport links of Waterloo & Southwark are both within walking distance.

- 426.00 sq.ft
- Studio Suite
- Bathroom
- $\cdot\,$  Open Plan Reception Room
- Integrated Kitchen with Siemens Appliances
- Large Utility & Storage Cupboard
- 24 Hour Concierge
- North East Aspect
- Many Amenities on the Doorstep
- Walking Distance to Transport Links of Waterloo & Southwark