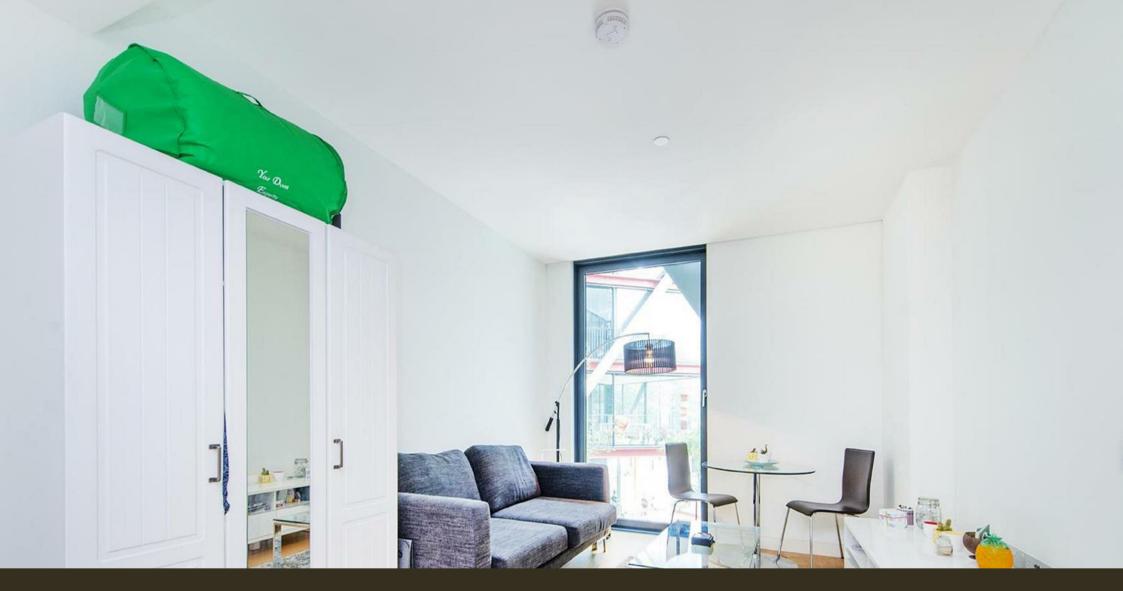

# £346 Per Week

A luxury studio apartment is available in this popular development located behind the Tate Gallery and moments from the banks of the River Thames in Bankside. The property has been finished to a high specification with an open plan reception room, an integrated kitchen with Siemens appliances, a Juliette style balcony and luxury bathroom suite with separate shower. Additionally there are wooden floors with under floor heating, comfort cooling and excellent storage. Neo Bankside has a 24 hour concierge and a range of facilities including a business centre, bike club and a residents gymnasium as well as on-site amenities including a Co-Op convenience store. If you want to be in the heart of the South Bank and feel the true buzz of one of London's trendiest locations, this is the place to be. Not only do you have some of the city's most famous tourist attractions all within walking distance but you also have access to an array of top restaurants and very cool boutiques all on your door step. The transport links of Waterloo & Southwark are both within walking distance.

- 426.00 sq.ft
- Studio Suite
- Bathroom
- $\cdot\,$  Open Plan Reception Room
- Integrated Kitchen with Siemens Appliances
- Large Utility & Storage Cupboard
- 24 Hour Concierge
- North East Aspect
- Many Amenities on the Doorstep
- Walking Distance to Transport Links of Waterloo & Southwark