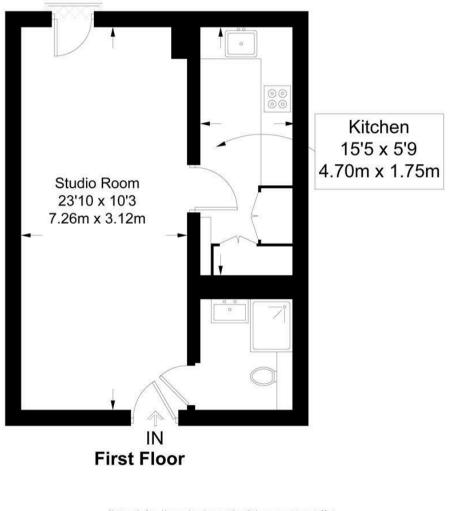

- 426.00 sq.ft
- Studio Suite
- Bathroom
- $\cdot\,$  Open Plan Reception Room
- Integrated Kitchen with Siemens Appliances
- Large Utility & Storage Cupboard
- 24 Hour Concierge
- North East Aspect
- Many Amenities on the Doorstep
- Walking Distance to Transport Links of Waterloo & Southwark

### GARTON JONES.COM

Approximate Gross Internal Area = 405 sq ft / 37.6 sq m

Not to scale, for guidance only and must not be relied upon as a statement of fact. All measurements and areas are approximate only and have been prepared in accordance with the current edition of the RICS Code of Measuring Practice.