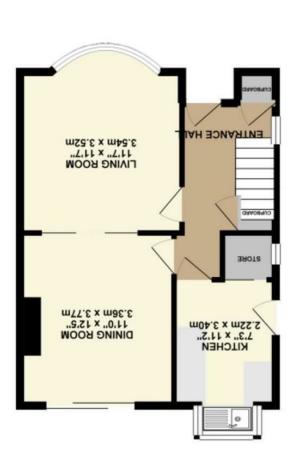

TOTAL FLOOR AREA: 896.59 sq. ft. ( 83.20 sq. m.) approx.

( .m .ps 03.f4) 1ST FLOOR 447.77 sq. ft.

( .m .ps 03.f4) GROUND FLOOR 447.82 sq. ft.