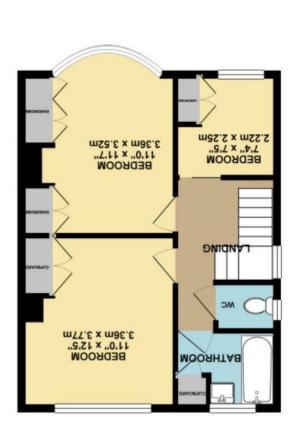

TOTAL FLOOR AREA: 896.59 sq. ft. ( 83.20 sq. m.) approx.

( .m .ps 03.f4) 1ST FLOOR 447.77 sq. ft.

( .m .ps 03.f4) GROUND FLOOR 447.82 sq. ft.