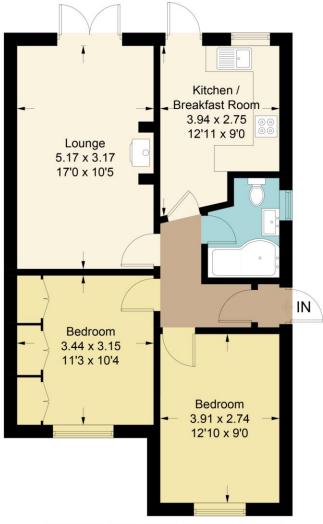

## Maurice Avenue, Caterham, CR3

Total Approximate Gross Internal Area = 58.4 sq m / 629 sq ft

Illustration for identification purposes only, measurements are approximate, not to scale. FloorplansUsketch.com © 2021 (ID747144)