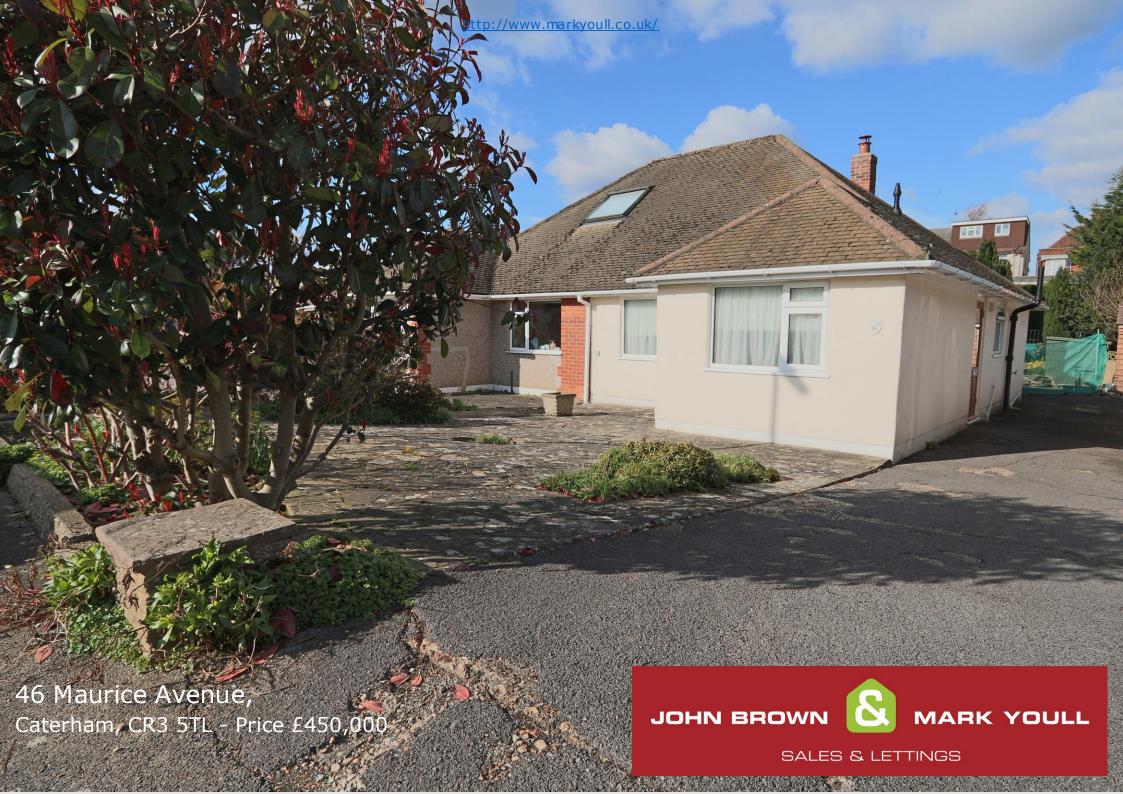

VIEWING HIGHLY RECOMMENDED of this WELL-PRESENTED 1950's two-bedroom semi-detached bungalow in a popular location being ideal for the down-sizer although conversely with the opportunity to extend into the loft (subject to planning permission). This excellent home briefly comprises a spacious lounge, fitted kitchen/breakfast room, bathroom, rear garden with patio and shed, front garden is mainly hard landscaped with the potential to use for off-street parking. Enjoying a quiet and pleasant level location in a small private cul-de-sac in this popular and well-established residential area being conveniently placed for Tesco Superstore, local shops, buses etc. and just a short walk from Caterham-on-the-Hill. The area offers a good selection of schools, nursery, recreational facilities, green belt countryside and is ideally placed for easy access to the M23 / M25 motorways.

- 1950's Semi-Detached Bungalow
- Popular & Convenient Location
- Two Bedrooms
- Spacious Lounge
- Fitted Kitchen / Breakfast Room
- Bathroom
- Potential to Extend into Loft (s.t.p.p.)
- Large Rear Garden
- Patio Area & Shed
- Shared Driveway