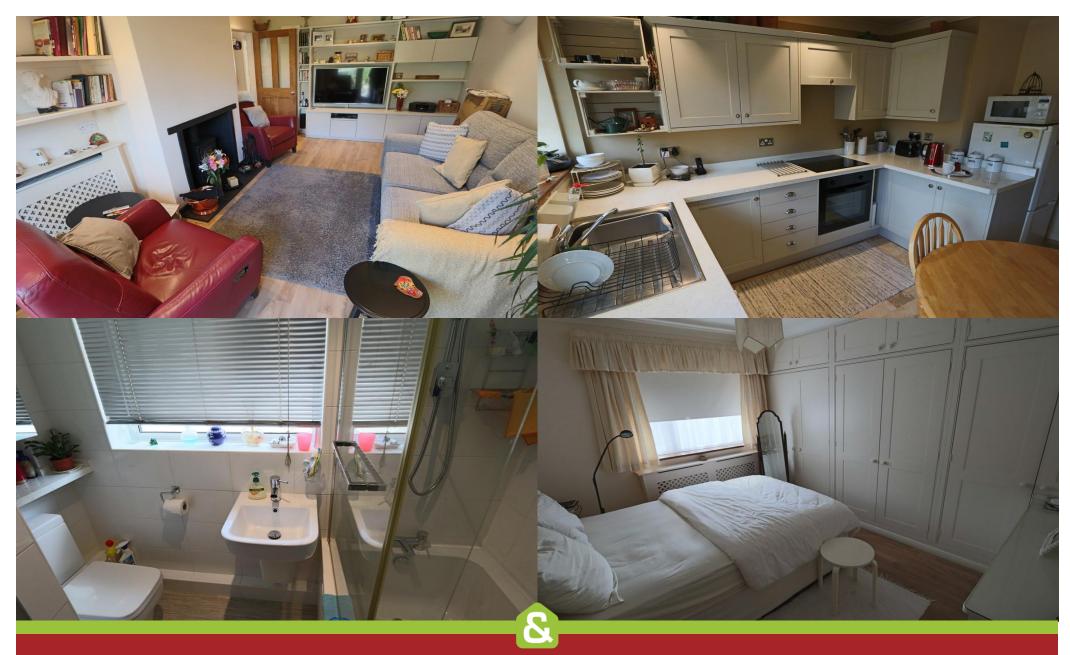

VIEWING HIGHLY RECOMMENDED of this WELL-PRESENTED 1950's two-bedroom semi-detached bungalow in a popular location being ideal for the down-sizer although conversely with the opportunity to extend into the loft (subject to planning permission). This excellent home briefly comprises a spacious lounge, fitted kitchen/breakfast room, bathroom, rear garden with patio and shed, front garden is mainly hard landscaped with the potential to use for off-street parking. Enjoying a quiet and pleasant level location in a small private cul-de-sac in this popular and well-established residential area being conveniently placed for Tesco Superstore, local shops, buses etc. and just a short walk from Caterham-on-the-Hill. The area offers a good selection of schools, nursery, recreational facilities, green belt countryside and is ideally placed for easy access to the M23 / M25 motorways.

- 1950's Semi-Detached Bungalow
- Popular & Convenient Location
- Two Bedrooms
- Spacious Lounge
- Fitted Kitchen / Breakfast Room
- Bathroom
- Potential to Extend into Loft (s.t.p.p.)
- Large Rear Garden
- Patio Area & Shed
- Shared Driveway