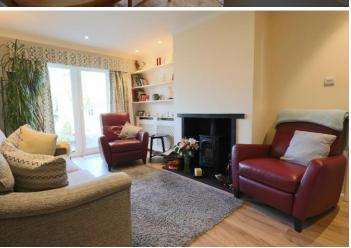

VIEWING HIGHLY RECOMMENDED of this WELL-PRESENTED 1950's two-bedroom semi-detached bungalow in a popular location being ideal for the down-sizer although conversely with the opportunity to extend into the loft (subject to planning permission). This excellent home briefly comprises a spacious lounge, fitted kitchen/breakfast room, bathroom, rear garden with patio and shed, front garden is mainly hard landscaped with the potential to use for off-street parking. Enjoying a quiet and pleasant level location in a small private cul-de-sac in this popular and well-established residential area being conveniently placed for Tesco Superstore, local shops, buses etc. and just a short walk from Caterham-on-the-Hill. The area offers a good selection of schools, nursery, recreational facilities, green belt countryside and is ideally placed for easy access to the M23 / M25 motorways.

- 1950's Semi-Detached Bungalow
- Popular & Convenient Location
- Two Bedrooms
- Spacious Lounge
- Fitted Kitchen / Breakfast Room
- Bathroom
- Potential to Extend into Loft (s.t.p.p.)
- Large Rear Garden
- Patio Area & Shed
- Shared Driveway