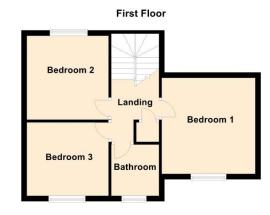

## First Floor

11' 3" x 11' 6" (3.43m x 3.51m) Bedroom One 10' x 9' 9" (3.05m x 2.97m) Bedroom Two Bedroom Three 10' x 9' 3" (3.05m x 2.82m) Bathroom 6' 2" x 5' 8" (1.88m x 1.73m)

9' 3" x 17' 5" (2.82m x 5.31m) Garage