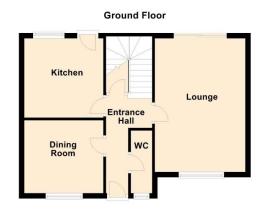

## **Floor Plans**

Floor plans are given for guidance purposes only and should not be taken as an accurate representation of the property

## **Ground Floor**

**Entrance Hall** W.C. 2'5" x 7' 1" (0.74m x 2.16m) 9'9" x 9'9" (2.97m x 2.97m) Kitchen Lounge 11' 3" x 16' 6" (3.43m x 5.03m) 9' 9" x 9' 2" (2.97m x 2.79m) Dining Room