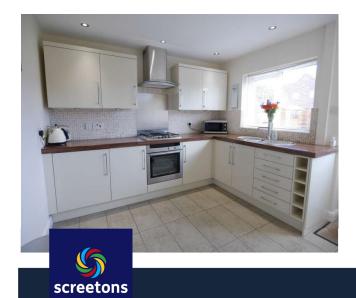

## **Ground Floor**

**Entrance Hall** W.C. 2'5" x 7' 1" (0.74m x 2.16m) 9'9" x 9'9" (2.97m x 2.97m) Kitchen Lounge 11' 3" x 16' 6" (3.43m x 5.03m) 9' 9" x 9' 2" (2.97m x 2.79m) Dining Room