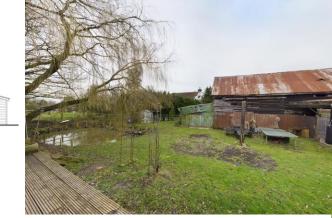

BARN CONVERSION OPPORTUNITY – Period oak framed barn with planning permission granted for conversion into a residential contemporary home. Situated in approximately a quarter of an acre plot a chance to create your own grand design.

The property is situated in a semi rural yet convenient location with stunning long views across the neighbouring countryside

Ancillary temporary accommodation cabin already on site.