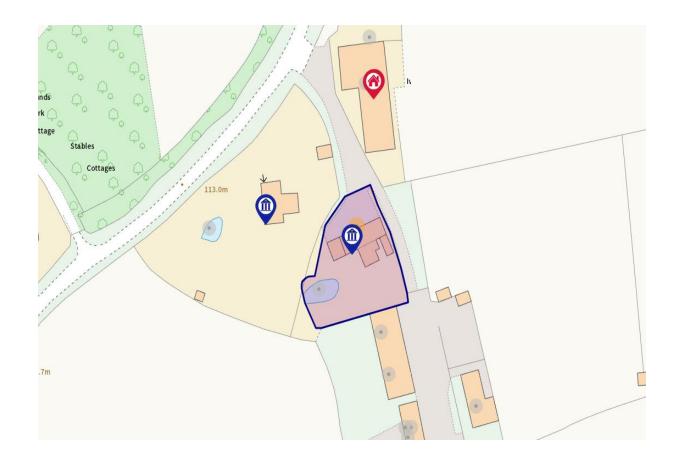

BARN CONVERSION OPPORTUNITY – Period oak framed barn with planning permission granted for conversion into a residential contemporary home. Situated in approximately a quarter of an acre plot a chance to create your own grand design.

The property is situated in a semi rural yet convenient location with stunning long views across the neighbouring countryside

Ancillary temporary accommodation cabin already on site.