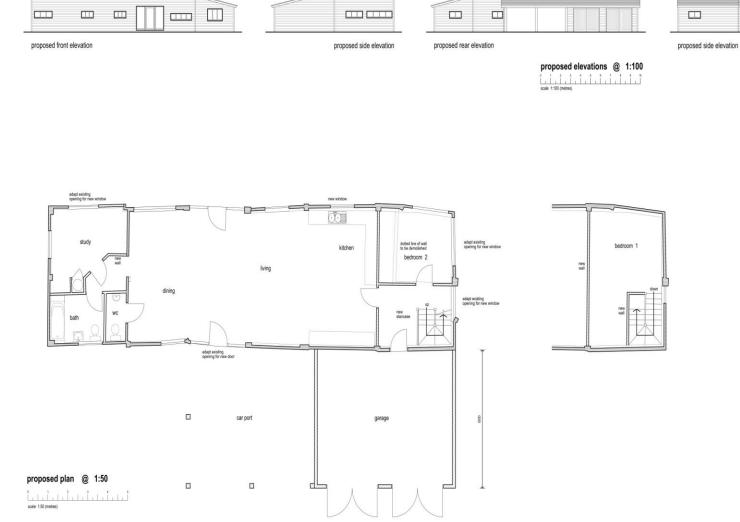

Mole Valley district council granted Listed building consent planning permission for this barn conversion under Planning Reference MO/2020/1770 and detailed planning under reference MO/2020/1771

The conversion will provide a stunning home of approximately 1700 sq ft set in grounds just under a quarter of an acre. Arranged over two floors the home will nestle within its rural setting with private gardens and ample parking with garage accommodation also designed.