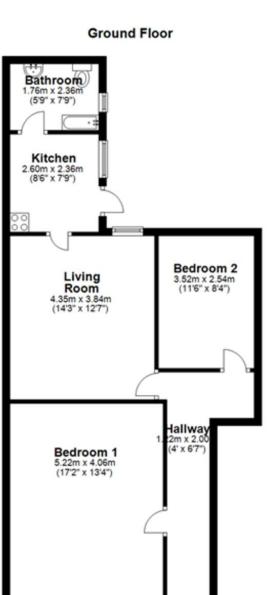

#### DESCRIPTION

Hm residential welcome to the market, these pair of flats located in Atkinson Terrace, Benwell. Ideal purchase for investors looking to add to their property portfolio.

Two bedroom ground floor property comprises of, spacious living area, Kitchen, bathroom, large master bedroom, second single bedroom, property benefits from double glazing and gas central heating, externally you have a yard to the rear, and on street parking.

Three bedrooms upper flat comprises of, Spacious living area leading onto a kitchen benefiting from natural lighting, bathroom to the rear of the property with 3 piece bath suite. Two double bedrooms, one single bedroom, benefiting from double glazing and gas central heating, externally stairs leading to rear back year.