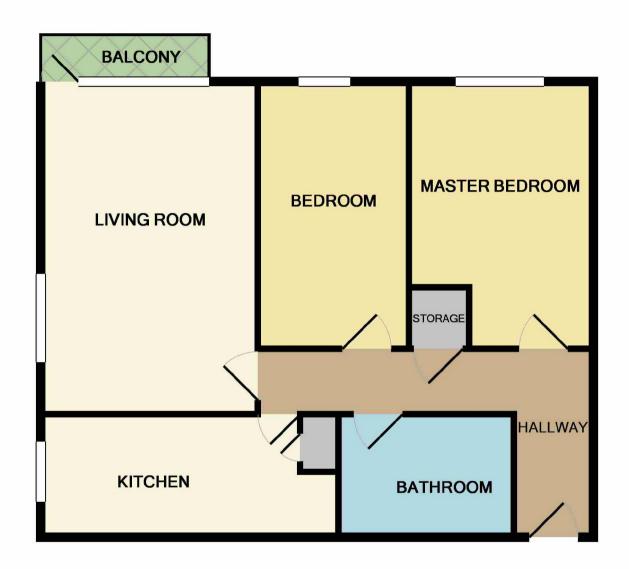

## The Property

Online Video...https://youtu.be/4PuTTU1qOHI

Jordan Fishwick are pleasd to offer this 8th floor apartment in the White Friar Court development, just off Blackfriars. Featuring some of the best views of the city centre this fantastic apartment really must be viewed to be appreciated. White Friar Court is positioned close to Trinity Way and is just a short stroll from the city centre with all it's amenities making it popular with those who want city living without the hefty price tag. This superb property features an entrance hallway with storage cupboard, spacious living room with SOUTH WEST FACING balcony offering fantastic views of the city centre and local park, separate kitchen with a good range of base and wall units, oven and hob, fridge freezer and washer dryer, two good sized bedrooms and a bathroom. Access to secure parking included. Council tax band A. EPC Rating C.

## Measurements are approximate. Not to scale. Illustrative purposes only Made with Metropix ©2017

These particulars are believed to be accurate but they are not guaranteed and do not form a contract. Neither Jordan Fishwick nor the vendor or lessor accept any responsibility in respect of these particulars, which are not intended to be statements or representations of fact and any intending purchaser or lessee must satisfy himself by inspection or otherwise as to the correctness of each of the statements contained in these particulars. Any floorplans on this brochure are for illustrative purposes only and are not necessarily to scale.