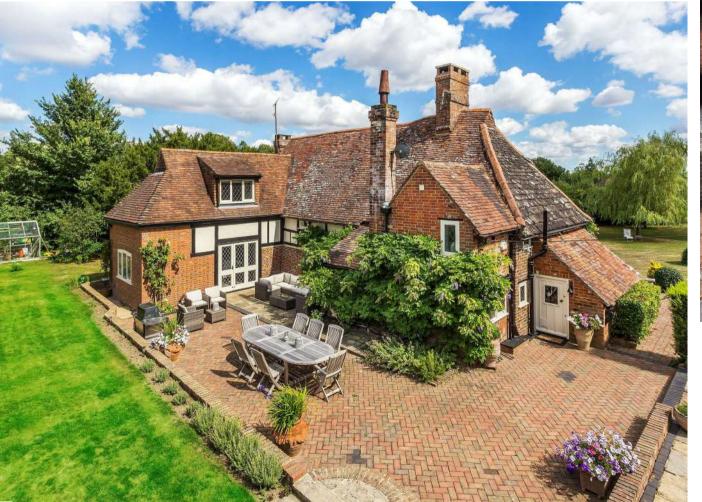

## **SWAINS COTTAGE**

Tismans Common Rudgwick Horsham RH12 3BJ

Close to the Surrey / Sussex border, a Grade II listed quintessential, picture postcard cottage, beautifully refurbished yet retaining many period features

- Entrance hall and sitting room
- Dining room and study
- · Kitchen / breakfast room and utility area
- Master suite with bathroom
- · 3 further bedrooms
- Shower room and separate wc
- Annexe with sitting room, bedroom and shower room
- Stable building converted to yoga studio
- Delightful gardens
- In about 1.03 acres