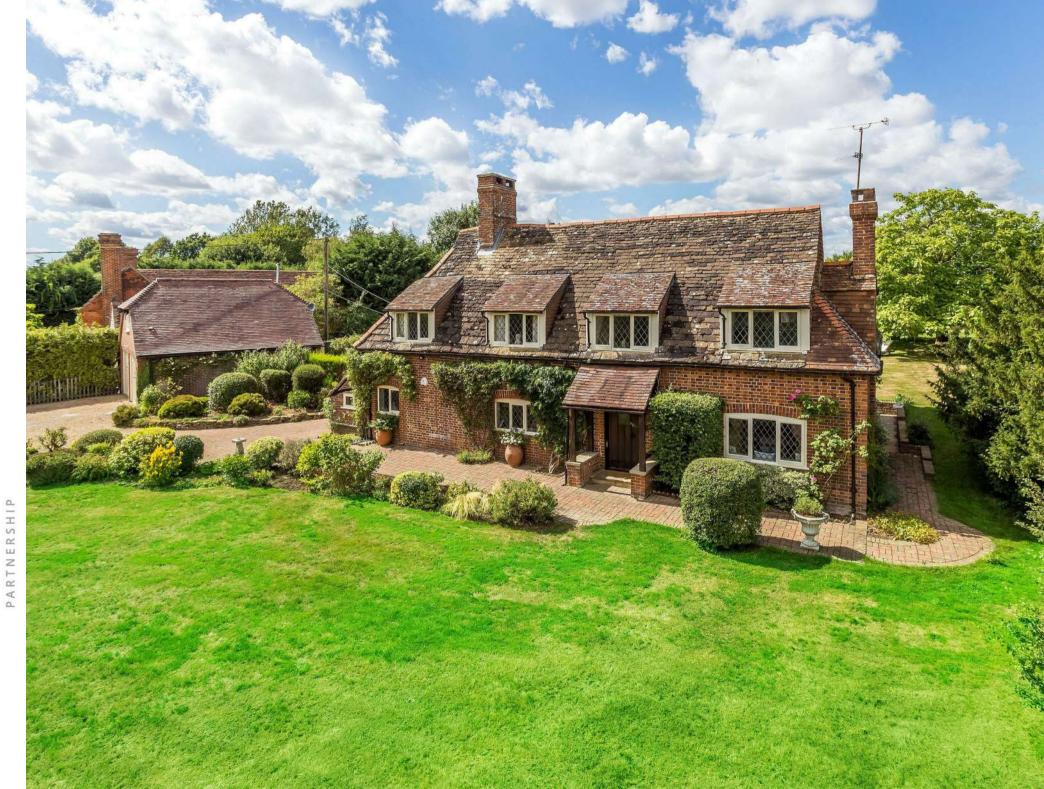

## **SWAINS COTTAGE**

Tismans Common Rudgwick Horsham RH12 3BJ

Close to the Surrey / Sussex border, a Grade II listed quintessential, picture postcard cottage, beautifully refurbished yet retaining many period features

- Entrance hall and sitting room
- Dining room and study
- · Kitchen / breakfast room and utility area
- Master suite with bathroom
- · 3 further bedrooms
- Shower room and separate wc
- Annexe with sitting room, bedroom and shower room
- Stable building converted to yoga studio
- Delightful gardens
- In about 1.03 acres