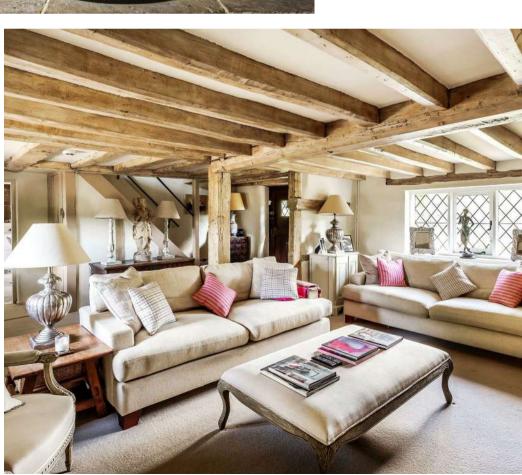

## **SWAINS COTTAGE**

Tismans Common Rudgwick Horsham RH12 3BJ

Close to the Surrey / Sussex border, a Grade II listed quintessential, picture postcard cottage, beautifully refurbished yet retaining many period features

- Entrance hall and sitting room
- Dining room and study
- · Kitchen / breakfast room and utility area
- Master suite with bathroom
- · 3 further bedrooms
- Shower room and separate wc
- Annexe with sitting room, bedroom and shower room
- Stable building converted to yoga studio
- Delightful gardens
- In about 1.03 acres