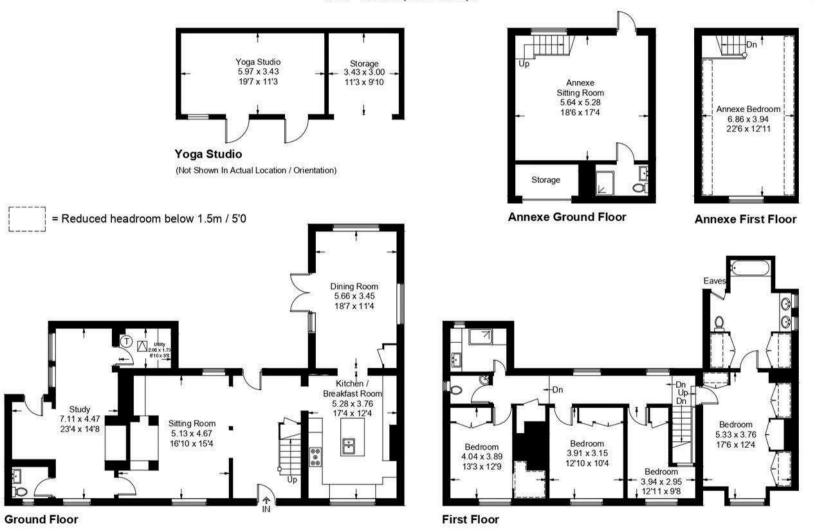

## h

Approximate Gross Internal Area = 207.5 sq m / 2233 sq ft Annexe = 63.9 sq m / 688 sq ft (Including Storage) Yoga Studio / Storage Area = 31.9 sq m / 343 sq ft Total = 303.3 sq m / 3264 sq ft

This plan is for layout guidance only. Not drawn to scale unless stated. Windows and door openings are approximate. Whilst every care is taken in the preparation of this plan, please check all dimensions, shapes and compass bearings before making decisions reliant upon them. (ID466903)

www.bagshawandhardy.com © 2018

HOUSE INFORMATION

Total gross internal area: House 2,233 sq ft / 207.5 sq m; Annexe 688 sq ft / 63.9 sq m (including Storage); Yoga Studio and storage area 343 sq ft / 31.9 sq m. Total = 3,264 sq ft / 303.3 sq m.