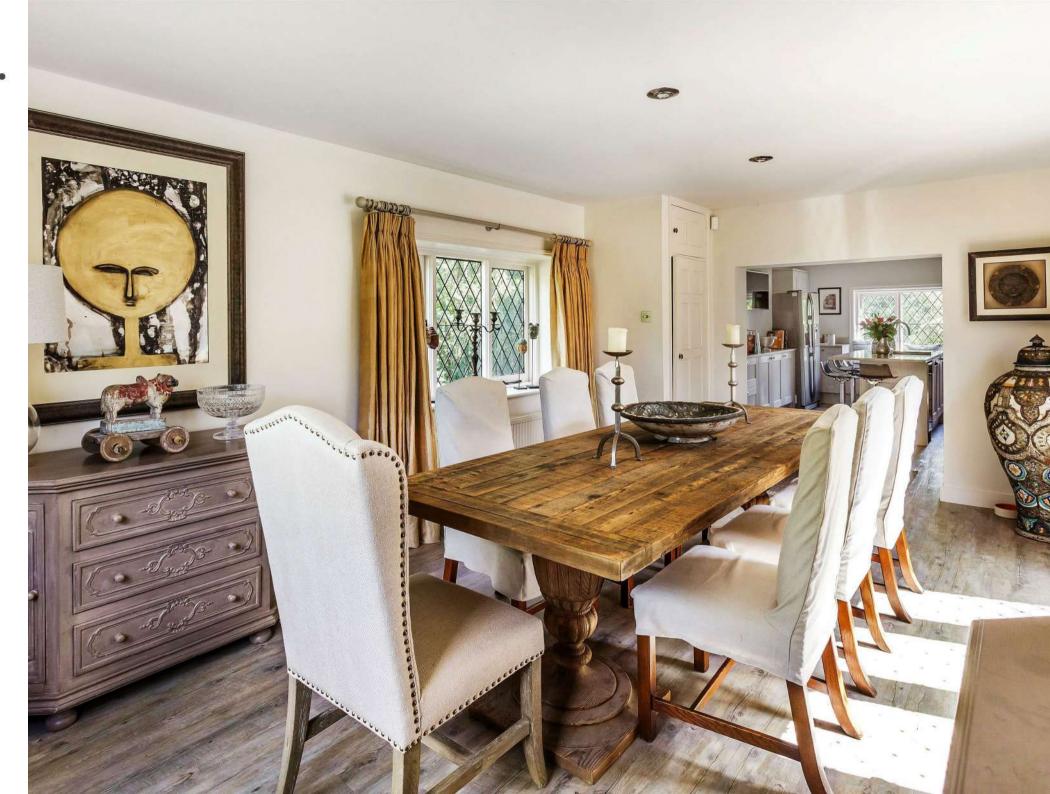

## **SWAINS COTTAGE**

Tismans Common Rudgwick Horsham RH12 3BJ

Close to the Surrey / Sussex border, a Grade II listed quintessential, picture postcard cottage, beautifully refurbished yet retaining many period features

- Entrance hall and sitting room
- Dining room and study
- · Kitchen / breakfast room and utility area
- Master suite with bathroom
- · 3 further bedrooms
- Shower room and separate wc
- Annexe with sitting room, bedroom and shower room
- Stable building converted to yoga studio
- Delightful gardens
- In about 1.03 acres