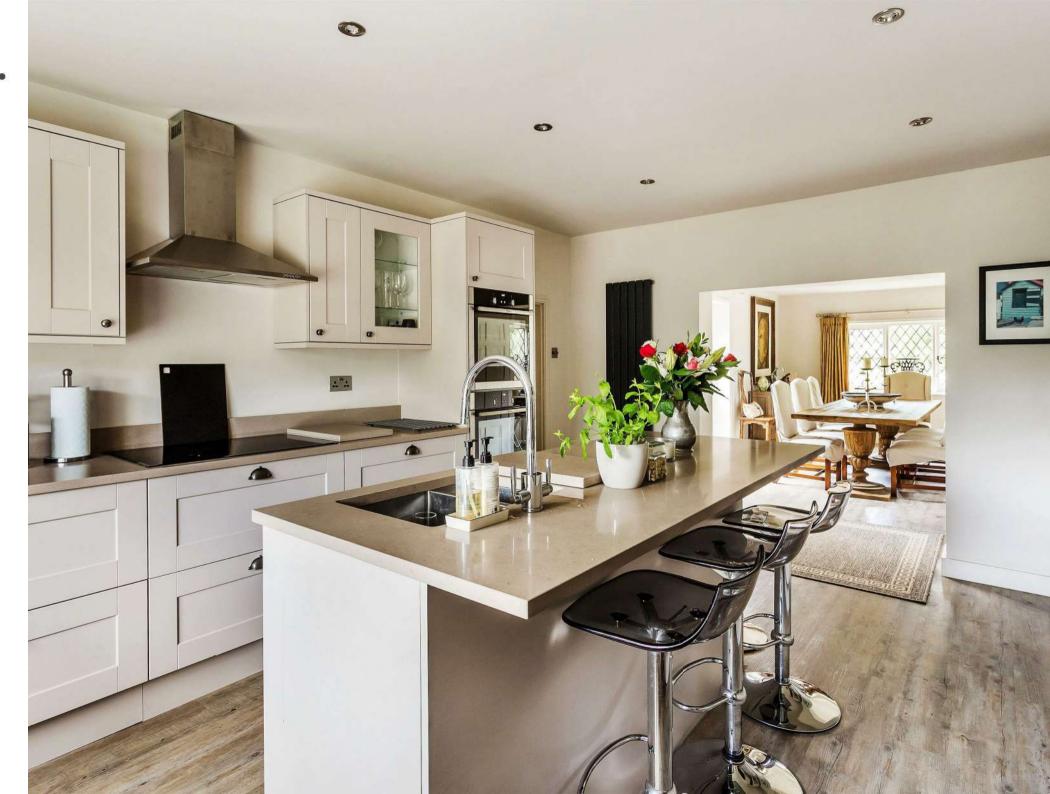

- Entrance hall and sitting room
- Dining room and study
- · Kitchen / breakfast room and utility area
- Master suite with bathroom
- · 3 further bedrooms
- Shower room and separate wc
- Annexe with sitting room, bedroom and shower room
- Stable building converted to yoga studio
- Delightful gardens
- In about 1.03 acres