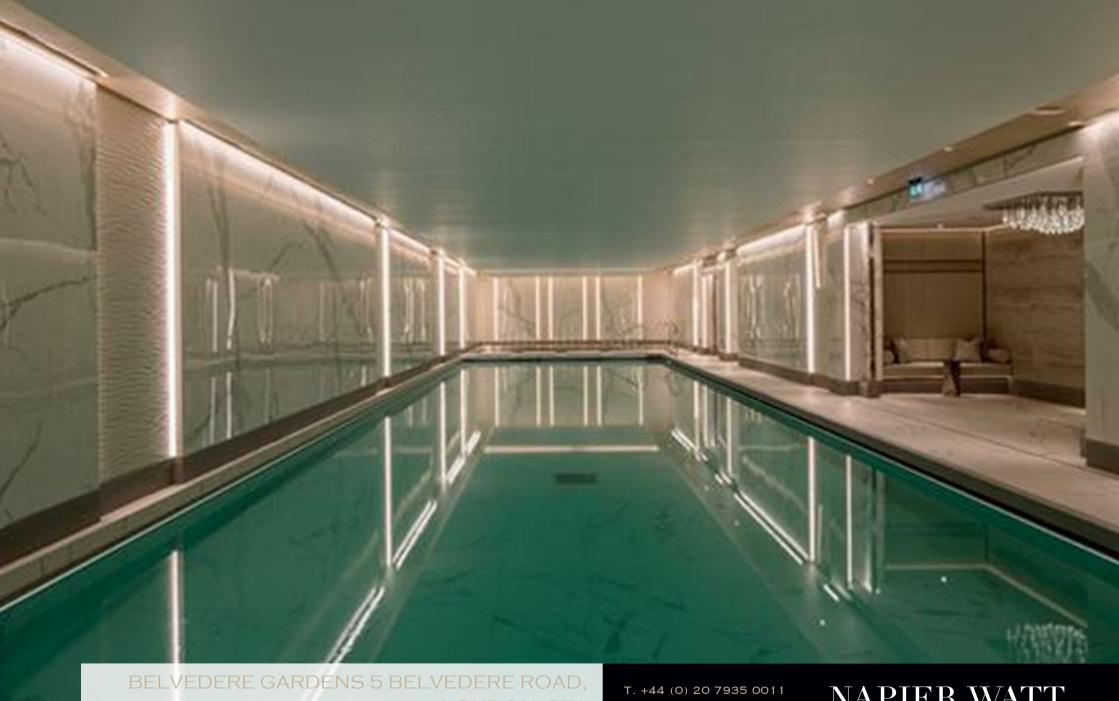

third bedroom can be facilitated as a study with sliding door access to the Reception room. Belvedere Gardens has superb facilities, including a Gym, Steam Room/Sauna, Treatment rooms located on the Ground Floor. Additionally, The residents benefit from private lounge, meeting rooms and dining room. The Residents also benefit from a Swimming pool, Bar and Cinema Room, as well as a beautiful open air terrace with views across the Thames. There is 24 Hour Concierge and Security staff for the building.