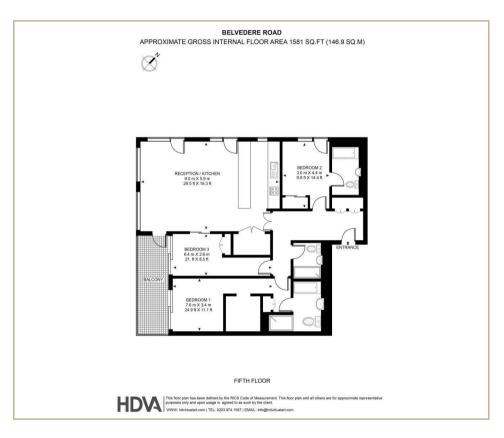

## Description

This stunning fifth floor apartment situated in the exclusive Belvedere Gardens comprises of 3 bedrooms and 3 full bathrooms boasts views over London Eye and Jubilee Gardens, The River Thames. There is a large, bright open plan Living Room/ Kitchen, which opens up onto a substantial private balcony with direct views over the River Thames and London Eye. The Principal Bedroom also has separate access to the balcony, as well as a dressing room, en suite bathroom with a bath and walk in shower. There are two further bedrooms, one of which is also en suite, and the

third bedroom can be facilitated as a study with sliding door access to the Reception room. Belvedere Gardens has superb facilities, including a Gym, Steam Room/Sauna, Treatment rooms located on the Ground Floor. Additionally, The residents benefit from private lounge, meeting rooms and dining room. The Residents also benefit from a Swimming pool, Bar and Cinema Room, as well as a beautiful open air terrace with views across the Thames. There is 24 Hour Concierge and Security staff for the building.