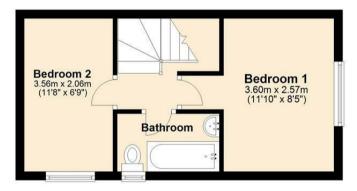

## **First Floor Landing**

Access to the loft. Access to all rooms. Access to the spacious, boarded loft via a pull down ladder which benefits from lighting.

#### **Bedroom One**

Glazed window. Storage area.

## **Bedroom Two**

Glazed window.

## **Family Bathroom**

Glazed window. Fitted with a three piece suite comprising a panel enclosed bath with electric shower over, cabinet enclosed wash hand basin and low level w/c. Tiling to splash back areas.

#### First Floor

Approx. 25.7 sq. metres (276.8 sq. feet)

Total area: approx. 54.9 sq. metres (590.7 sq. feet)

Disclaimer - Floor plan is for marketing purposes only and is to be used as a guide - SKM Studio Plan produced using PlanUp.