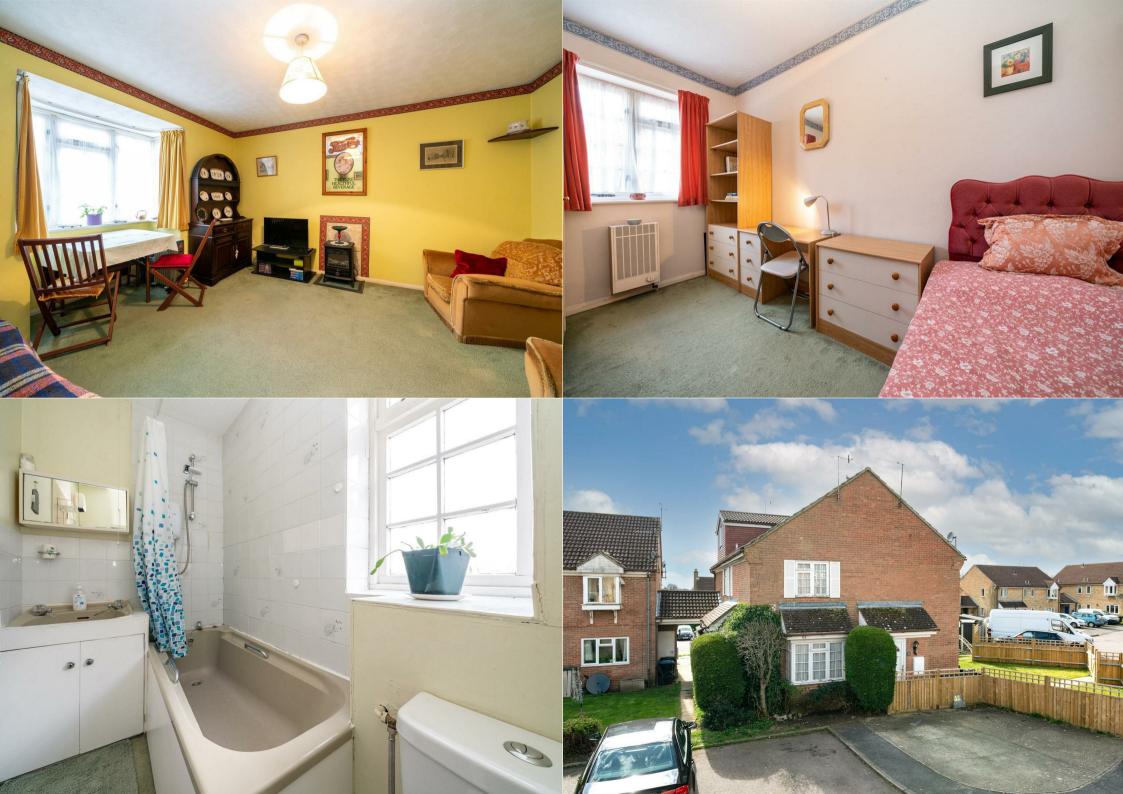

The Lawns, Fields End, HP1 2TE Asking price £250,000

estate & letting agents

NO UPPER SALES CHAIN. A two bedroom, FREEHOLD, cluster home situated on the Lawns at Fields end.
Accommodation includes an extended entrance area, living/dining room, kitchen, two bedrooms and a bathroom.
Externally the property further boasts an ALLOCATED PARKING space. Contact SOLE appointed selling agents Sears & Co to arrange your viewing.

# **Living/Dining Room**

Glazed box style window. Stairs rising to the first floor accommodation.

#### **Bedroom One**

Glazed window. Storage area.

## **Family Bathroom**

Glazed window. Fitted with a three piece suite comprising a panel enclosed bath with electric shower over, cabinet enclosed wash hand basin and low level w/c. Tiling to splash back areas.

## **Externally**

An allocated parking space & mature planted borders with 'keter' storage unit.