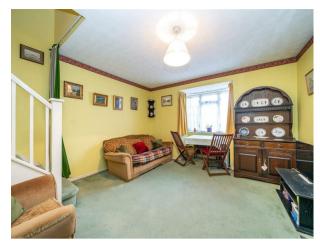

# **Living/Dining Room**

Glazed box style window. Stairs rising to the first floor accommodation.