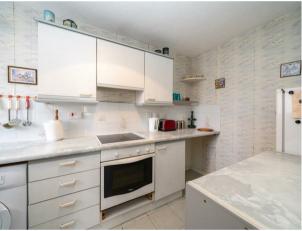

#### Kitchen

Glazed window. Fitted with a range of eye and base level units with work surfaces over. Integrated oven, electric hob and extractor over. Space for a washing machine, dishwasher and free standing fridge freezer. Tiling to splash back areas. Vinyl tiled floor. One and one quarter sink and drainer unit with mixer tap.