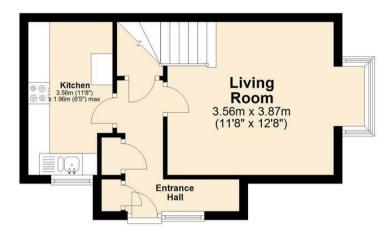

## **Entrance Hallway**

Double glazed window. Store cupboard. Cupboard housing water cylinder. Under stairs storage cupboard. Access to the kitchen and living/dining room.

#### Kitchen

Glazed window. Fitted with a range of eye and base level units with work surfaces over. Integrated oven, electric hob and extractor over. Space for a washing machine, dishwasher and free standing fridge freezer. Tiling to splash back areas. Vinyl tiled floor. One and one quarter sink and drainer unit with mixer tap.

# **Living/Dining Room**

Glazed box style window. Stairs rising to the first floor accommodation.

#### **Ground Floor**

Approx. 29.2 sq. metres (313.9 sq. feet)

#### First Floor

Approx. 25.7 sq. metres (276.8 sq. feet)

Total area: approx. 54.9 sq. metres (590.7 sq. feet)

Disclaimer - Floor plan is for marketing purposes only and is to be used as a guide - SKM Studio Plan produced using PlanUp.