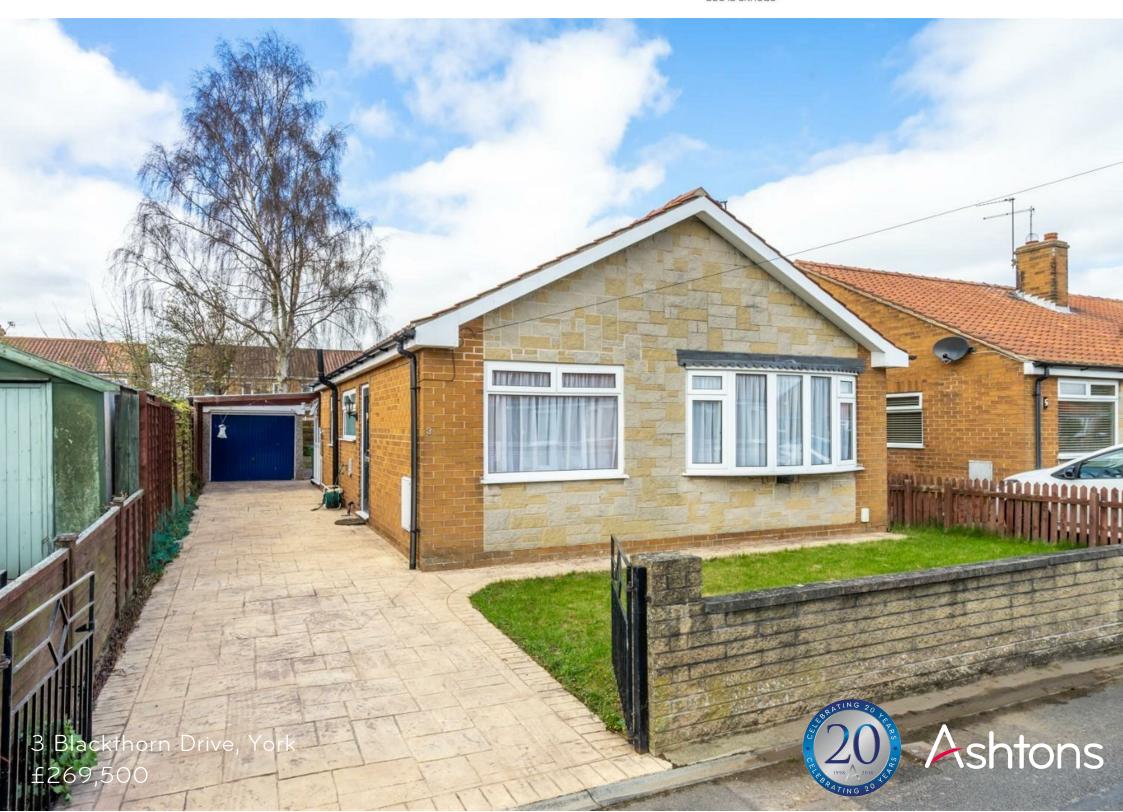

## DETACHED bungalow in the very popular Huntington area of York.

This well presented detached bungalow is located close to the Monks Cross and Vangarde retail park and briefly comprises; entrance hall, lounge, dining kitchen that leads off to a sun room and utility, two bedrooms and bathroom.

Externally to the front there is a lawned garden and driveway which gives access to the side of the property with the garage beyond. To the rear, the garden is predominately paved with planted borders.