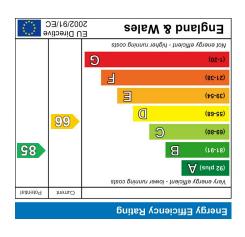

GROUND FLOOR 782 sq.ft. (72.6 sq.m.) approx.







In protice: In accordance with the Property Misdescriptions Act (1991) we have prepared these sales particulars as a general guide to give a broad description of the property. They are not intended to constitute part of an offer or an or an offer or an offer















## Description

## DETACHED bungalow in the very popular Huntington area of York.

This well presented detached bungalow is located close to the Monks Cross and Vangarde retail park and briefly comprises; entrance hall, lounge, dining kitchen that leads off to a sun room and utility, two bedrooms and bathroom.

Externally to the front there is a lawned garden and driveway which gives access to the side of the property with the garage beyond. To the rear, the garden is predominately paved with planted borders.