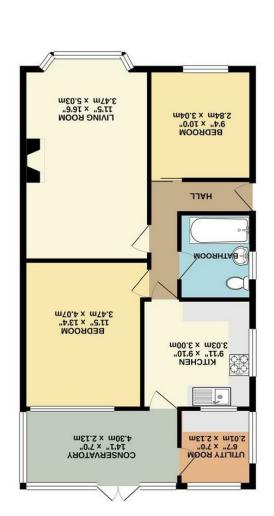

GROUND FLOOR 782 sq.ft. (72.6 sq.m.) approx.

In protice: In accordance with the Property Misdescriptions Act (1991) we have prepared these sales particulars as a general guide to give a broad description of the property. They are not intended to constitute part of an offer or an or an offer or an offer