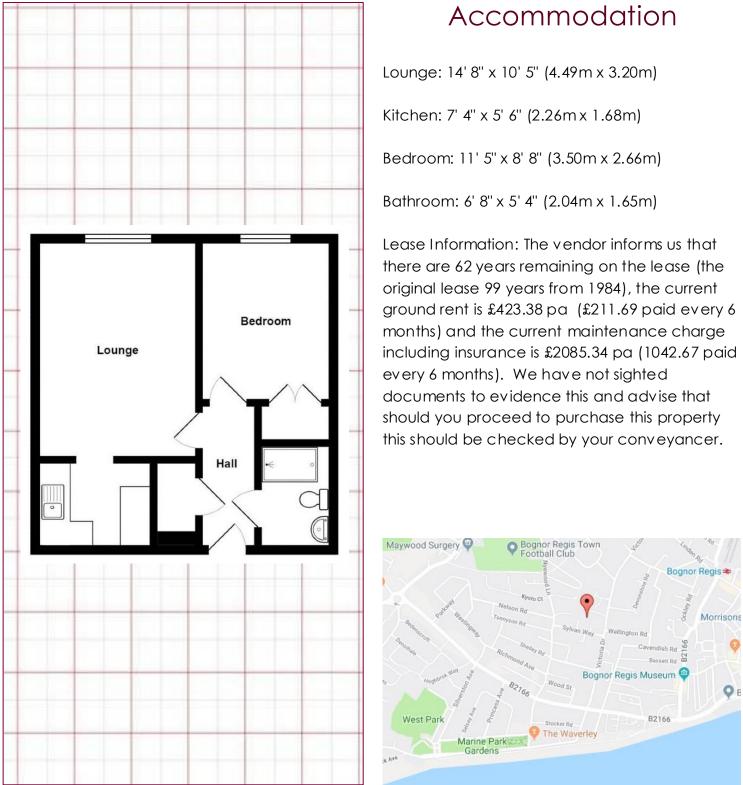

The apartment comprises an entrance hall with large airing/storage cupboard off, a bedroom with fitted wardrobes, a large sitting room which leads into the modern fitted kitchen and finally, a new shower room with a luxurious double tray shower.