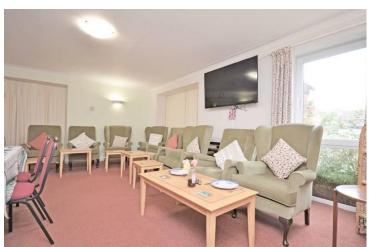

In addition to having recently updated shower room, the property has been freshly painted and has new flooring and new internal doors throughout. It also benefits from modern electric radiators.

Homecroft House is a development of retirement apartments suitable for people aged 60+ and benefits include; a communal garden, a friendly warden, residents lounge and laundry facility on the ground floor and a guestroom which is available for visiting family and friends at a small charge.