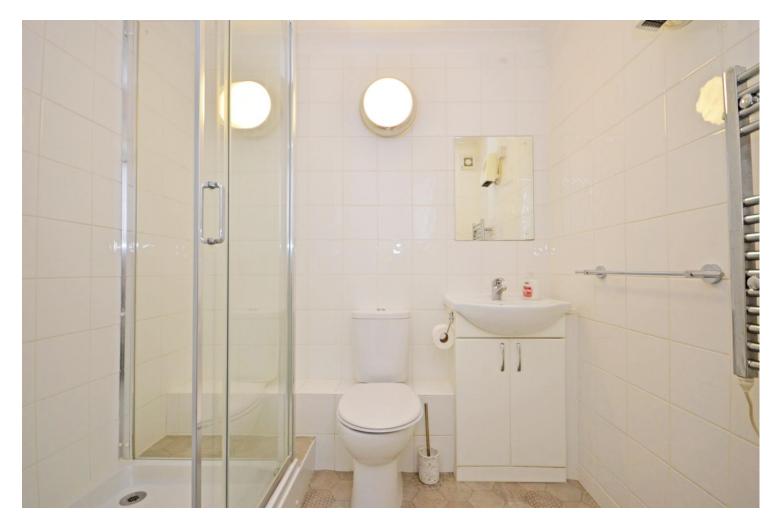

The apartment comprises an entrance hall with large airing/storage cupboard off, a bedroom with fitted wardrobes, a large sitting room which leads into the modern fitted kitchen and finally, a new shower room with a luxurious double tray shower.

In addition to having recently updated shower room, the property has been freshly painted and has new flooring and new internal doors throughout. It also benefits from modern electric radiators.

Homecroft House is a development of retirement apartments suitable for people aged 60+ and benefits include; a communal garden, a friendly warden, residents lounge and laundry facility on the ground floor and a guestroom which is available for visiting family and friends at a small charge.