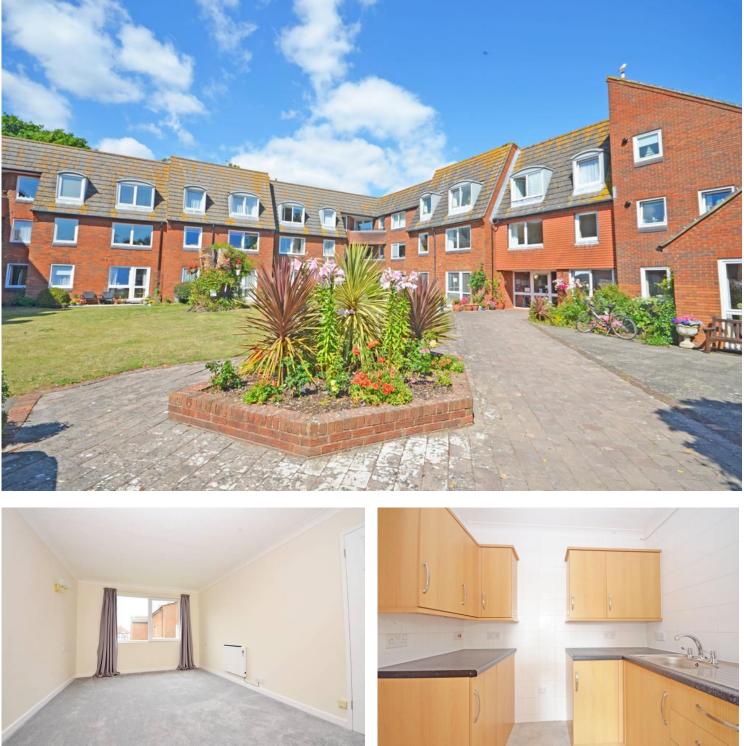

The apartment comprises an entrance hall with large airing/storage cupboard off, a bedroom with fitted wardrobes, a large sitting room which leads into the modern fitted kitchen and finally, a new shower room with a luxurious double tray shower.

In addition to having recently updated shower room, the property has been freshly painted and has new flooring and new internal doors throughout. It also benefits from modern electric radiators.

Homecroft House is a development of retirement apartments suitable for people aged 60+ and benefits include; a communal garden, a friendly warden, residents lounge and laundry facility on the ground floor and a guestroom which is available for visiting family and friends at a small charge.