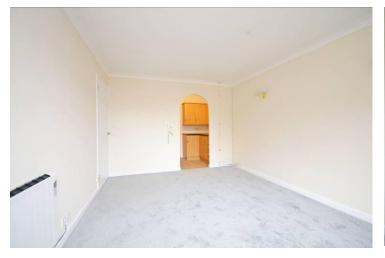

The apartment comprises an entrance hall with large airing/storage cupboard off, a bedroom with fitted wardrobes, a large sitting room which leads into the modern fitted kitchen and finally, a new shower room with a luxurious double tray shower.

In addition to having recently updated shower room, the property has been freshly painted and has new flooring and new internal doors throughout. It also benefits from modern electric radiators.

Homecroft House is a development of retirement apartments suitable for people aged 60+ and benefits include; a communal garden, a friendly warden, residents lounge and laundry facility on the ground floor and a guestroom which is available for visiting family and friends at a small charge.