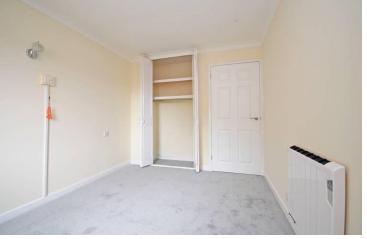

The apartment comprises an entrance hall with large airing/storage cupboard off, a bedroom with fitted wardrobes, a large sitting room which leads into the modern fitted kitchen and finally, a new shower room with a luxurious double tray shower.

In addition to having recently updated shower room, the property has been freshly painted and has new flooring and new internal doors throughout. It also benefits from modern electric radiators.

Homecroft House is a development of retirement apartments suitable for people aged 60+ and benefits include; a communal garden, a friendly warden, residents lounge and laundry facility on the ground floor and a guestroom which is available for visiting family and friends at a small charge.