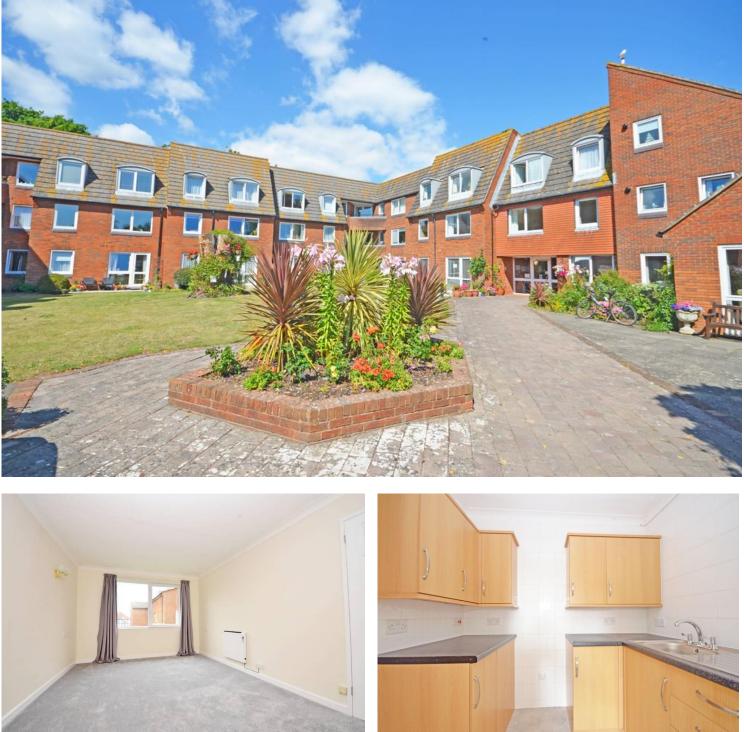

# What the agent says... ",,

Situated in a quiet side road close to Bognor Regis town centre, this one bedroom first floor apartment has had a complete refurbishment and feels like a new home inside. Available with no onward chain.

The apartment comprises an entrance hall with large airing/storage cupboard off, a bedroom with fitted wardrobes, a large sitting room which leads into the modern fitted kitchen and finally, a new shower room with a luxurious double tray shower.

In addition to having recently updated shower room, the property has been freshly painted and has new flooring and new internal doors throughout. It also benefits from modern electric radiators.

Homecroft House is a development of retirement apartments suitable for people aged 60+ and benefits include; a communal garden, a friendly warden, residents lounge and laundry facility on the ground floor and a guestroom which is available for visiting family and friends at a small charge.

- One Bedroom
- 1<sup>st</sup> Floor Retirement Apartment
- Communal Gardens
- Residents Lounge, Laundry &

Car Park

Close to Shops & Seafront