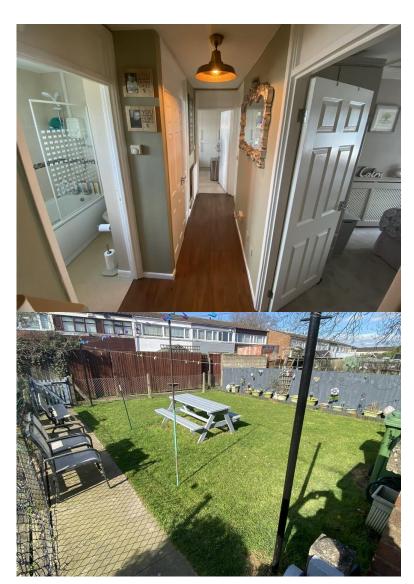

## **Inner Hallway**

Central heating, wall mounted radiator, wood effect laminate flooring, double door to storage, doors to:

# Garden

Large garden, grass area, patio, access via rear of apartment building.