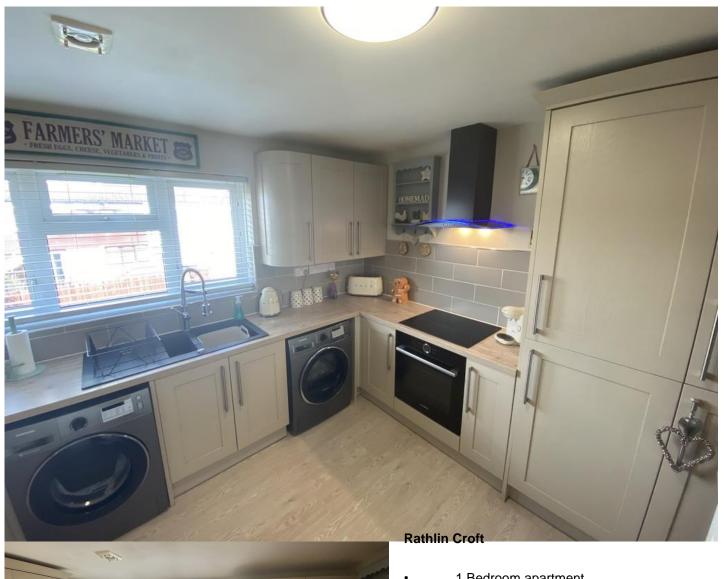

## Kitchen

3.42m (11'3") max x 3.31m (10'10")

Double Glazed upvc window, integrated electric hob and oven, laminate flooring, matching base and eye level cupboard units