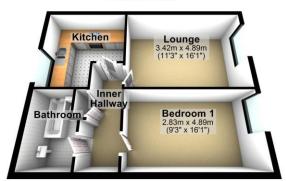

## **Inner Hallway**

Central heating, wall mounted radiator, wood effect laminate flooring, double door to storage, doors to:

### **Bedroom 1**

4.89m (16'1") x 2.83m (9'3")

Double Glazed upvc window, central heating wall mounted radiator, Fitted cream carpet.

## Lounge

4.89m (16'1") x 3.42m (11'3")

Double Glazed upvc window, central heating wall mounted radiator, Fitted cream carpet.

## Kitchen

3.42m (11'3") max x 3.31m (10'10")

Double Glazed upvc window, integrated electric hob and oven, laminate flooring, matching base and eye level cupboard units

# Bathroom

Bath/shower, toilet, wash basin, vinyl floor