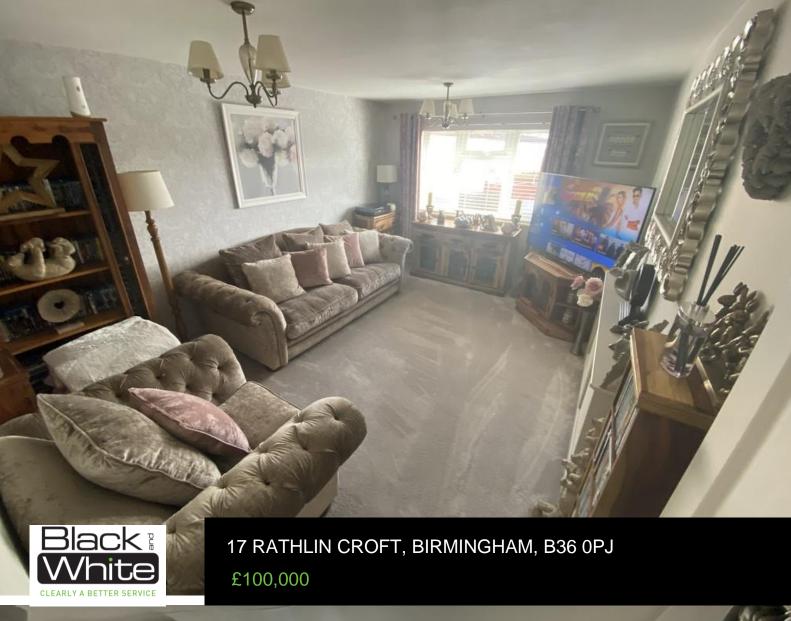

## Lounge

4.89m (16'1") x 3.42m (11'3")

Double Glazed upvc window, central heating wall mounted radiator, Fitted cream carpet.