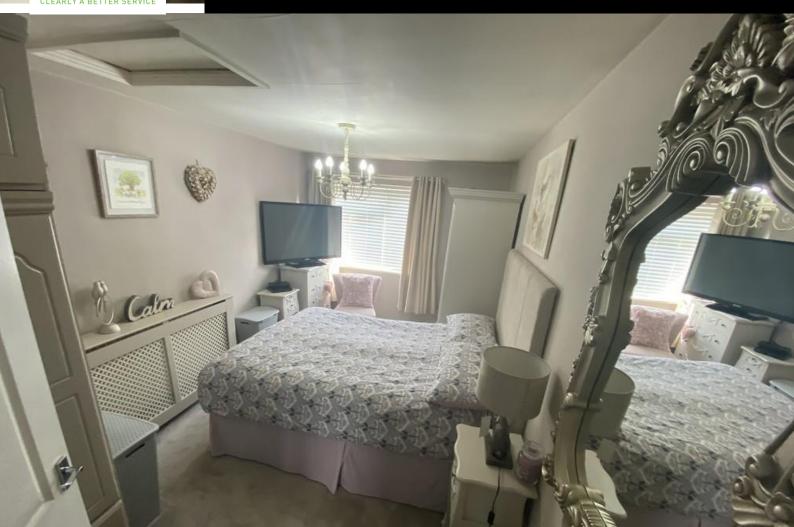

### **Bedroom 1**

4.89m (16'1") x 2.83m (9'3")

Double Glazed upvc window, central heating wall mounted radiator, Fitted cream carpet.