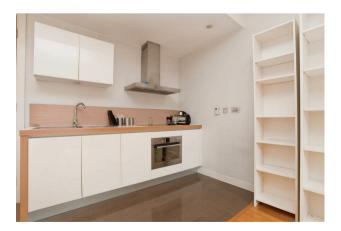

#### £470,000

A bright and well-presented studio apartment for sale, of approx. 346sq.ft (32.11sq.m) in Cubitt Building on the Grosvenor Waterside development which is located close to the banks of the River Thames by Chelsea Bridge and Battersea Park. The apartment has open plan living with high ceilings and a wall mounted pull down double bed, there are floor to ceiling windows with a modern integrated kitchen, a luxury bathroom suite, storage including a utility cupboard and fitted wardrobes and wood flooring.