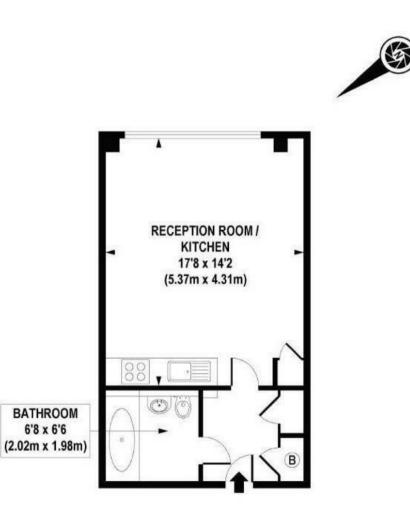

#### GARTON JONES.COM

FIFTH FLOOR

APPROXIMATE GROSS INTERNAL AREA 346 sq. ft / 32.11 sq. m