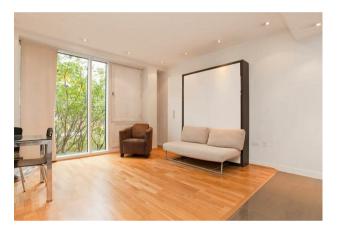

#### £470,000

A bright and well-presented studio apartment for sale, of approx. 346sq.ft (32.11sq.m) in Cubitt Building on the Grosvenor Waterside development which is located close to the banks of the River Thames by Chelsea Bridge and Battersea Park. The apartment has open plan living with high ceilings and a wall mounted pull down double bed, there are floor to ceiling windows with a modern integrated kitchen, a luxury bathroom suite, storage including a utility cupboard and fitted wardrobes and wood flooring.