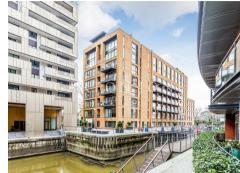

### Cubitt Building, 10 Gatliff Road London, SW1W

#### £470,000

A bright and well-presented studio apartment for sale, of approx. 346sq.ft (32.11sq.m) in Cubitt Building on the Grosvenor Waterside development which is located close to the banks of the River Thames by Chelsea Bridge and Battersea Park. The apartment has open plan living with high ceilings and a wall mounted pull down double bed, there are floor to ceiling windows with a modern integrated kitchen, a luxury bathroom suite, storage including a utility cupboard and fitted wardrobes and wood flooring.