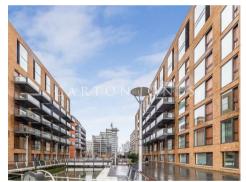

### Cubitt Building, 10 Gatliff Road London, SW1W

#### £470,000

A bright and well-presented studio apartment for sale, of approx. 346sq.ft (32.11sq.m) in Cubitt Building on the Grosvenor Waterside development which is located close to the banks of the River Thames by Chelsea Bridge and Battersea Park. The apartment has open plan living with high ceilings and a wall mounted pull down double bed, there are floor to ceiling windows with a modern integrated kitchen, a luxury bathroom suite, storage including a utility cupboard and fitted wardrobes and wood flooring.