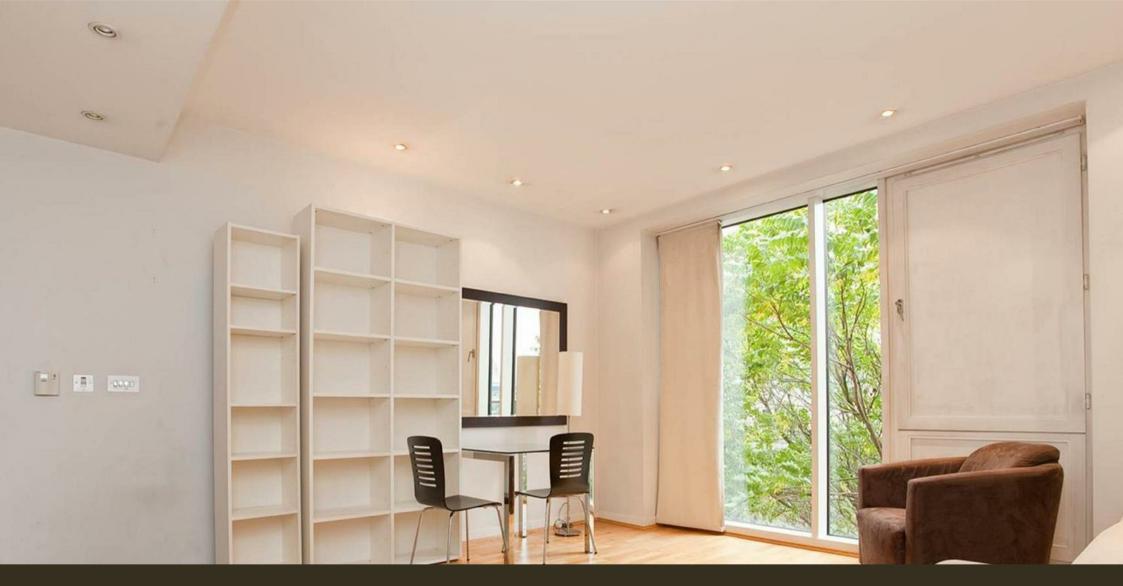

#### £470,000

A bright and well-presented studio apartment for sale, of approx. 346sq.ft (32.11sq.m) in Cubitt Building on the Grosvenor Waterside development which is located close to the banks of the River Thames by Chelsea Bridge and Battersea Park. The apartment has open plan living with high ceilings and a wall mounted pull down double bed, there are floor to ceiling windows with a modern integrated kitchen, a luxury bathroom suite, storage including a utility cupboard and fitted wardrobes and wood flooring.