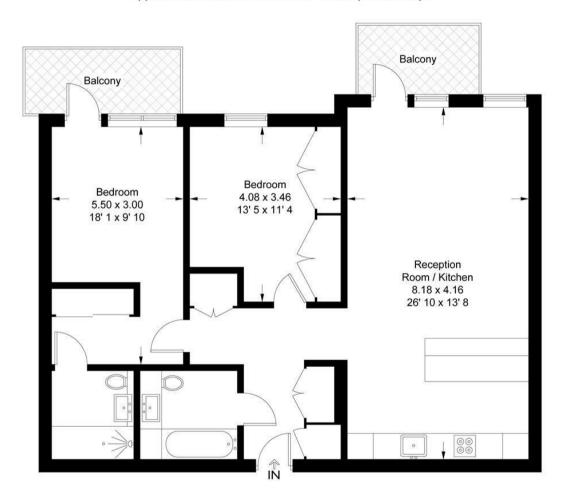

## **Belvedere Apartments**

Approximate Gross Internal Area = 940 sq ft / 87.3 sq m

Not to scale, for guidance only and must not be relied upon as a statement of fact All measurements and areas are approximate only and have been prepared in accordance with the current edition of the RICS Code of Measuring Practice