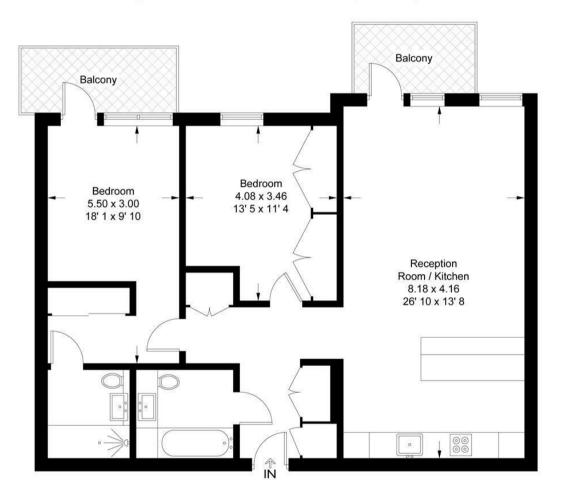

#### **Belvedere Apartments**

Approximate Gross Internal Area = 940 sq ft / 87.3 sq m

Not to scale, for guidance only and must not be relied upon as a statement of fact All measurements and areas are approximate only and have been prepared in accordance with the current edition of the RICS Code of Measuring Practice