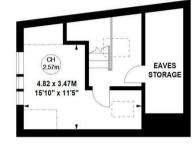

## Brookfield Road, W4

CH - Ceiling Height

Approximate gross internal area 111.57 sq m / 1201 sq ft (Including Eaves Storage) Eaves Storage 6.50 sq m / 70 sq ft

Second Floor

**Ground Floor** 

Not to scale, for guidance only and must not be relied upon as a statement of fact. All measurements and areas are approximate only

First Floor