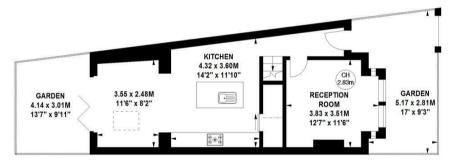

## Brookfield Road, W4

CH - Ceiling Height

Approximate gross internal area 111.57 sq m / 1201 sq ft (Including Eaves Storage) Eaves Storage 6.50 sq m / 70 sq ft

Second Floor

**Ground Floor** 

Not to scale, for guidance only and must not be relied upon as a statement of fact. All measurements and areas are approximate only