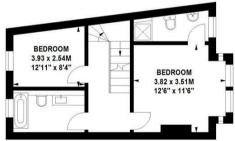

Brookfield Road, London, W4 1DJ Price Guide £1,000,000



- Three bedroom Edwardian house
- Master bedroom with en suite shower room
- Private patio with rear access

- Bedford Park located
- 22' fully integrated kitchen/breakfast room
- Freehold

Tenure - Freehold Local Authority - London borough of Ealing Council Tax - Band F (£2270 pa)

## Brookfield Road, W4

CH - Ceiling Height

Approximate gross internal area 111.57 sq m / 1201 sq ft (Including Eaves Storage) Eaves Storage 6.50 sq m / 70 sq ft





Second Floor





**Ground Floor** 

Not to scale, for guidance only and must not be relied upon as a statement of fact. All measurements and areas are approximate only

First Floor

## THE PROPERTY

A well presented three bedroom Edwardian house ideally located in this popular residential street on the boarders of Bedford Park offering close proximity to all amenities. Accommodation comprises: Master bedroom with en suite shower room, two further bedrooms, luxury bathroom, front reception room with bay window, 22' fully integrated kitchen/breakfast room, utility room, private patio garden with rear access, situated within close proximity of Turnham Green tube station and the extensive facilities, shopping, bars and restaurants on Chiswick High Road.

## **SITUATION**



5-7 Turnham Green Terrace, Chiswic