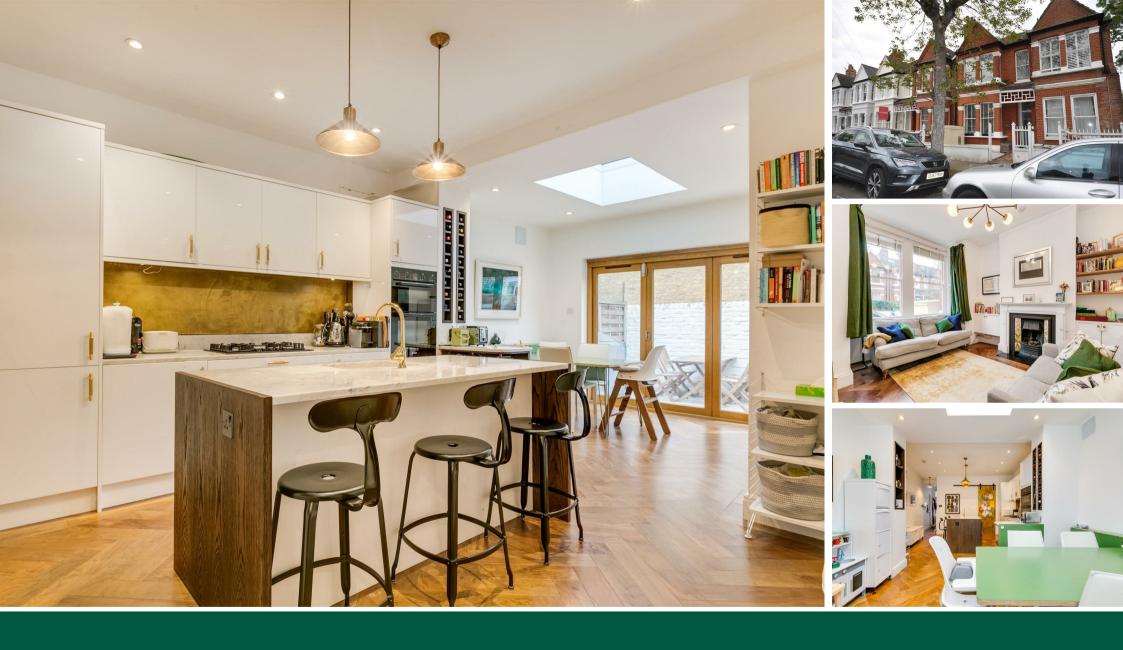

Brookfield Road, London, W4 1DJ Price Guide £1,000,000

- Three bedroom Edwardian house
- Master bedroom with en suite shower room
- Private patio with rear access

- Bedford Park located
- 22' fully integrated kitchen/breakfast room
- Freehold

## THE PROPERTY

A well presented three bedroom Edwardian house ideally located in this popular residential street on the boarders of Bedford Park offering close proximity to all amenities. Accommodation comprises: Master bedroom with en suite shower room, two further bedrooms, luxury bathroom, front reception room with bay window, 22' fully integrated kitchen/breakfast room, utility room, private patio garden with rear access, situated within close proximity of Turnham Green tube station and the extensive facilities, shopping, bars and restaurants on Chiswick High Road.