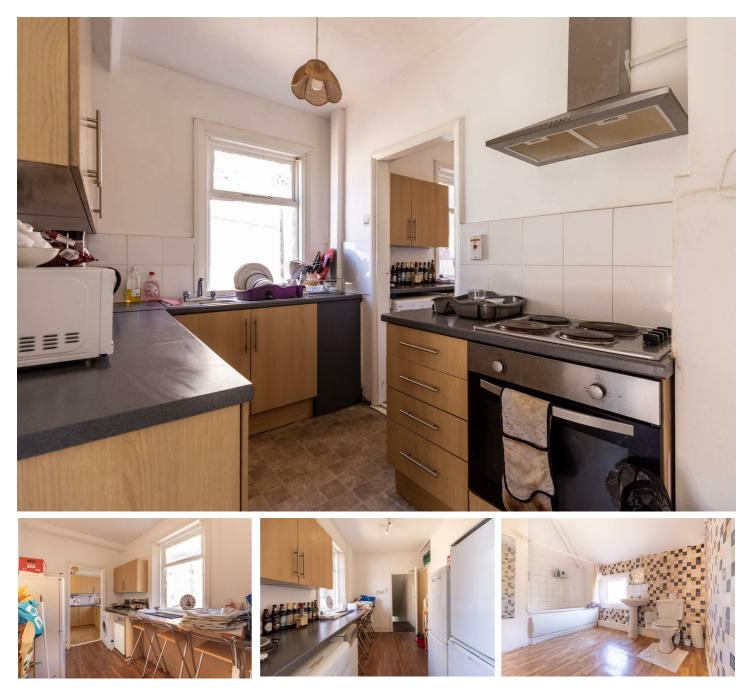

## **Full Description**

Brunton Residential – Fantastic 4 double bedroom student home available 1st August 2021, located on Jesmond Road, Jesmond, walking distance to Uni, high standard.

- Available 1st August 2021
- £75pppw / £1,300pcm
- Extra £16pppw bills inclusive (gas, electricity, water, broadband, tv license)
- Mid Terraced Maisonette
- High standard
- · 4 Double bedrooms
- Modern Bathroom
- Large kitchen & Dining
- · One of the best student houses available
- · Act fast enquire now to arrange a viewing!