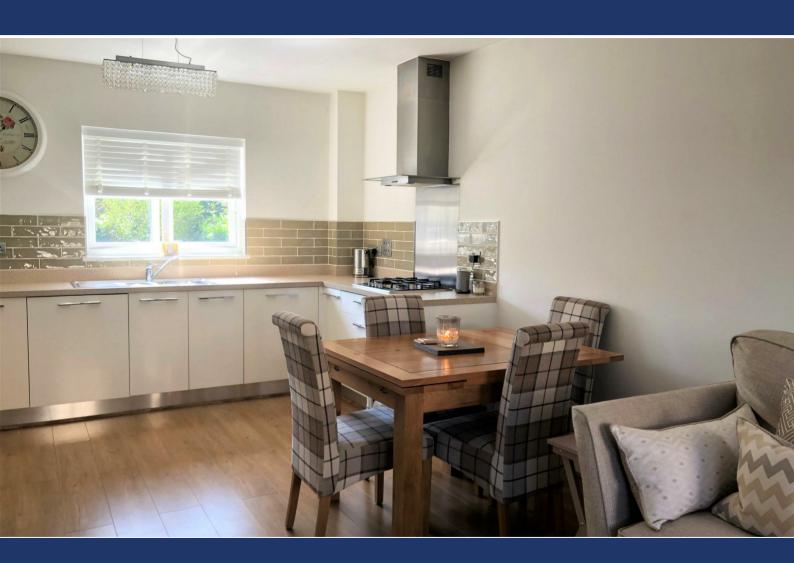

Thirty minutes commute to Waterloo bridge, city of London a perfect location for young professionals.

The flat comprises a large modern open plan kitchen.

The master bedroom is with a 'en-suite' Shower room and fitted wardrobe.

Entrance Hall

Living Room

Kitchen

Bedroom 1

En-Suite

Bedroom 2

Bathroom

IMPORTANT: we would like to inform prospective purchasers that these sales particulars have been prepared as a general guide only. A detailed survey has not been carried out, nor the services, appliances and fittings tested. Room sizes should not be relied upon for furnishing purposes and are approximate. If floor plans are included, they are for guidance only and illustration purposes only and may not be to scale. If there are any important matters likely to affect your decision to buy, please contact us before viewing the property.