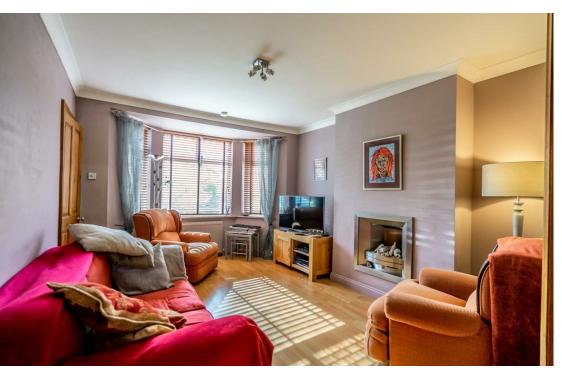

The internal accommodation comprises of an entrance hall, a good sized living room featuring a bay window allowing light to flood through and dining room. The kitchen boasts an array of wall and base units, integrated appliances, complemented by stylish worktops. To the first floor are two double bedrooms and a modern house bathroom with over bath Mira shower.