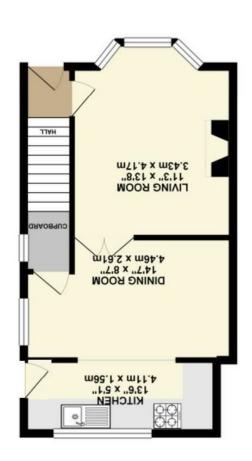

xorige (m pe 60.48) If pe 88.688 : ABRA 900JF JATOT

( .m .ps 98.8S ) 1ST FLOOR 310.99 sq. ft.

( .m .ps 02.25 ) GROUND FLOOR 378.88 sq. ft.

The internal accommodation comprises of an entrance hall, a good sized living room featuring a bay window allowing light to flood through and dining room. The kitchen boasts an array of wall and base units, integrated appliances, complemented by stylish worktops. To the first floor are two double bedrooms and a modern house bathroom with over bath Mira shower.