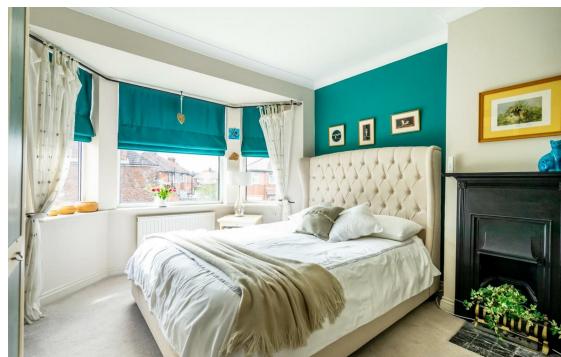

The internal accommodation comprises of an entrance hall, a good sized living room featuring a bay window allowing light to flood through and dining room. The kitchen boasts an array of wall and base units, integrated appliances, complemented by stylish worktops. To the first floor are two double bedrooms and a modern house bathroom with over bath Mira shower.