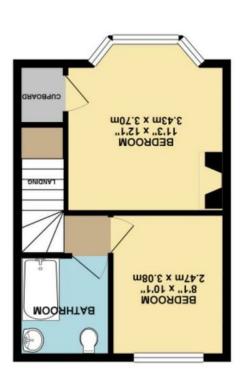

xorige (m pe 60.48) If pe 88.688 : ABRA 900JF JATOT

( .m .ps 98.8S ) 1ST FLOOR 310.99 sq. ft.

( .m .ps 02.25 ) GROUND FLOOR 378.88 sq. ft.

The internal accommodation comprises of an entrance hall, a good sized living room featuring a bay window allowing light to flood through and dining room. The kitchen boasts an array of wall and base units, integrated appliances, complemented by stylish worktops. To the first floor are two double bedrooms and a modern house bathroom with over bath Mira shower.