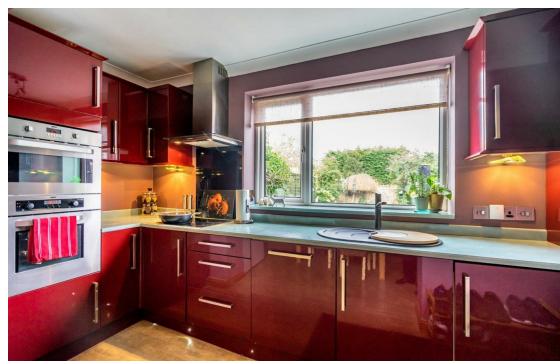

The internal accommodation comprises of an entrance hall, a good sized living room featuring a bay window allowing light to flood through and dining room. The kitchen boasts an array of wall and base units, integrated appliances, complemented by stylish worktops. To the first floor are two double bedrooms and a modern house bathroom with over bath Mira shower.