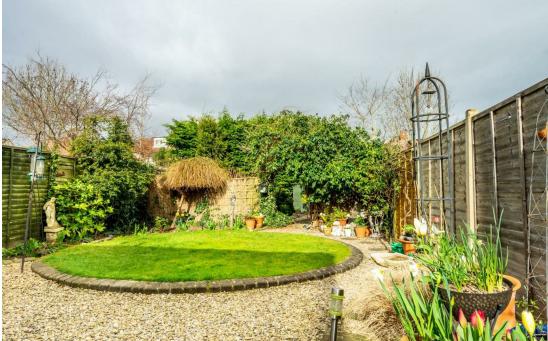

To the rear is a landscaped garden, with a patio area and lawn. To the front of the property is a driveway for parking. Early viewing is essential.