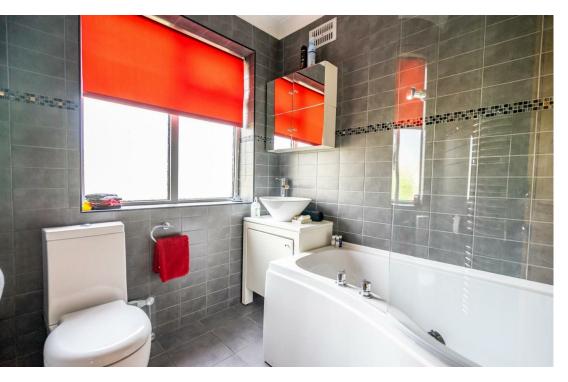

The internal accommodation comprises of an entrance hall, a good sized living room featuring a bay window allowing light to flood through and dining room. The kitchen boasts an array of wall and base units, integrated appliances, complemented by stylish worktops. To the first floor are two double bedrooms and a modern house bathroom with over bath Mira shower.