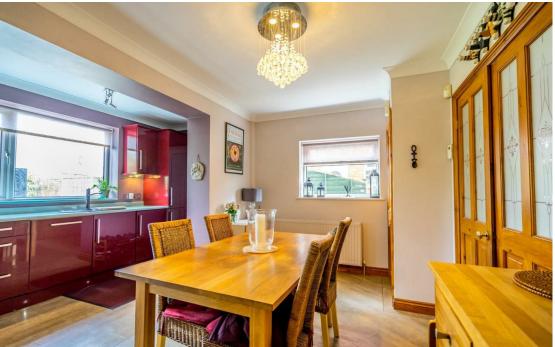

The internal accommodation comprises of an entrance hall, a good sized living room featuring a bay window allowing light to flood through and dining room. The kitchen boasts an array of wall and base units, integrated appliances, complemented by stylish worktops. To the first floor are two double bedrooms and a modern house bathroom with over bath Mira shower.