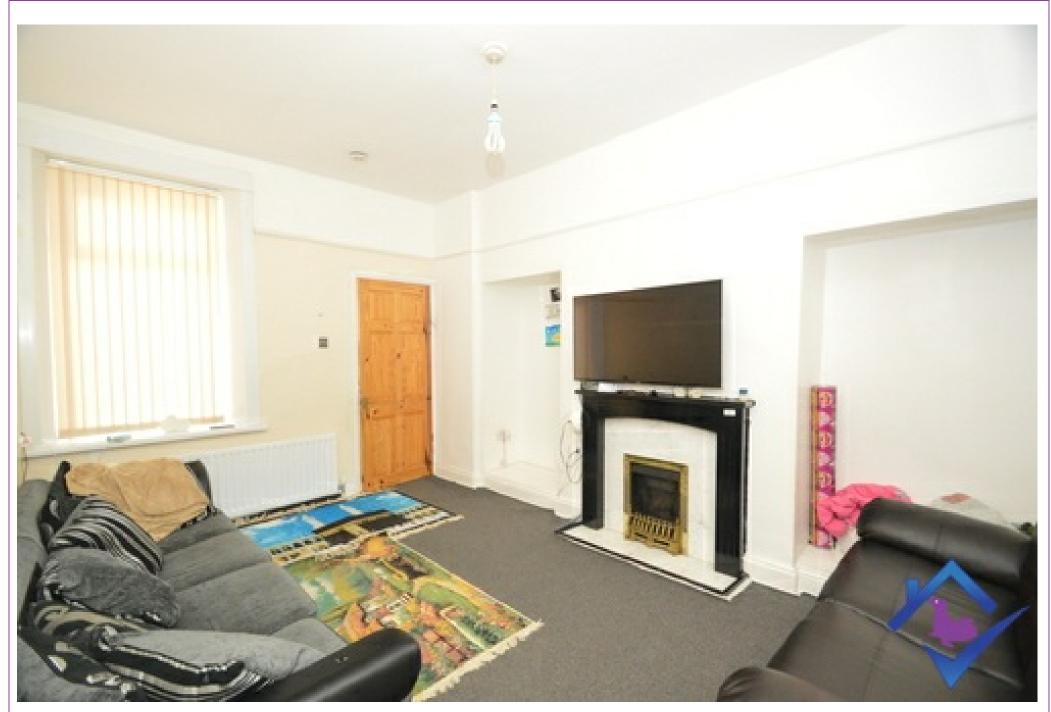

#### **GROUND FLOOR**

**Entrance Hallway** 

Upon entering the property you arrive in the hallway which leads to the living room and both bedrooms.

Lounge

The living room is a convenient sized room which is decorated in light tones. There is a feature fire and fireplace on the centre of the front wall.