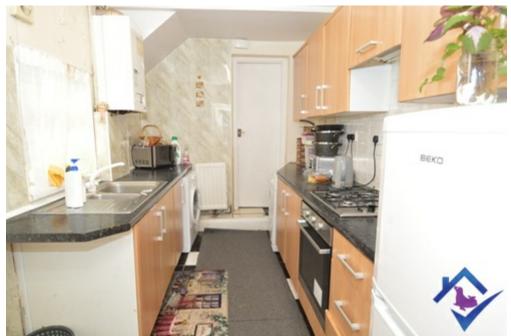

Kitchen

The kitchen has a range of wall and base units and a selection of kitchen appliances. The gas cooker/oven is built in.

**Bedroom One** 

The master bedroom is a large double sized room. It is neutrally decorated and carpeted.