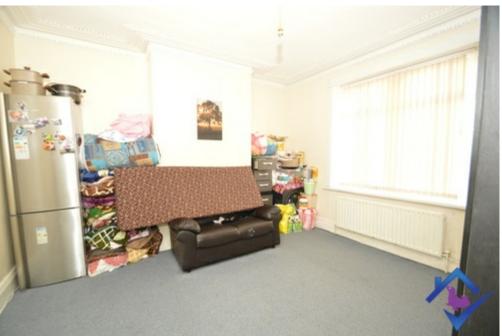

Kitchen

The kitchen has a range of wall and base units and a selection of kitchen appliances. The gas cooker/oven is built in.

**Bedroom One** 

The master bedroom is a large double sized room. It is neutrally decorated and carpeted.

**Bedroom Two** 

The second bedroom is a standard single sized room which is also carpeted.

**Family Bathroom** 

Basic white 3 piece suite.

OUTSIDE

Rear

To the rear of the property is a small private yard.

**Council Tax** 