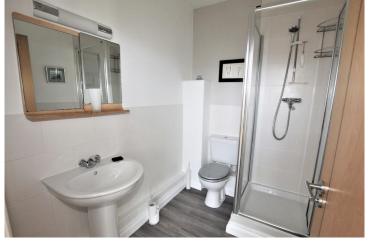

**ENSUITE SHOWER ROOM** 7,10 x 5.8 - 2.4m x 1.7m The en-suite consists of a 3 piece suite. There is a shower cubicle with over head shower and low level flush toilet.

**BEDROOM TWO** 20.3 x 14.6 -6.2m x 3.7m A double bedroom with double glazed windows wrapping the room and facing to the side and rear of the property. A door leads out onto the balcony. There is underfloor heating