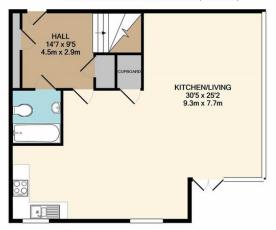

The first floor of the flat consists of hallway, downstairs bathroom, open plan living room/dining area/kitchen with an L shaped balcony.

The second floor of the flat consists of the master bedroom with an en-suite shower room and a second bedroom with a balcony.

bathroom suite comprising; bath with overhead shower, sink with mixer taps and a low-level flush toilet. There is a heated towel rail, underfloor heating and the room is full tiled.

OPEN PLAN LIVING ROOM/DINING AREA & KITCHEN 30.5 x 25.2 - 9.3m x 7.7m This open plan space offers ample light and modern style. In the far corner a modern fitted kitchen consists

of eye level & low level storage cupboards and a black granite effect worktop. Integrated is a fridge/freezer, dishwasher, washing machine and an electric oven/four ring gas hob. To the side a tilt connected to mains boiler, sink with mixer taps & turn uPVC window looks towards the Tamar and there is a stainless-steel sink and drainer.

Next to the kitchen is an ideal space for a dining table.

The room contains 180-degree views towards Devonport park & The Tamar with the balcony door opening onto an L shaped balcony wrapping around the living space.