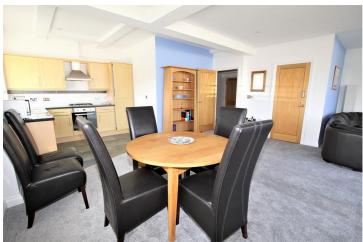

bathroom suite comprising; bath with overhead shower, sink with mixer taps and a low-level flush toilet. There is a heated towel rail, underfloor heating and the room is full tiled.

OPEN PLAN LIVING ROOM/DINING AREA & KITCHEN 30.5 x 25.2 - 9.3m x 7.7m This open plan space offers ample light and modern style. In the far corner a modern fitted kitchen consists

of eye level & low level storage cupboards and a black granite effect worktop. Integrated is a fridge/freezer, dishwasher, washing machine and an electric oven/four ring gas hob. To the side a tilt connected to mains boiler, sink with mixer taps & turn uPVC window looks towards the Tamar and there is a stainless-steel sink and drainer.

Next to the kitchen is an ideal space for a dining table.

The room contains 180-degree views towards Devonport park & The Tamar with the balcony door opening onto an L shaped balcony wrapping around the living space.