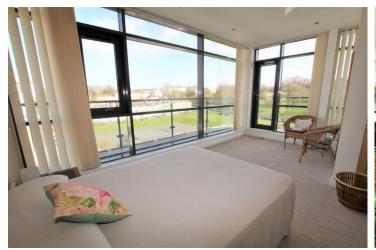

There is underfloor heating throughout.

**BEDROOM ONE** 19.8 x 12 - 6.0m x 3.7m A double bedroom with wrapping double-glazed windows facing to the rear and side of the property. There is a built-in double wardrobe and underfloor heating.

**ENSUITE SHOWER ROOM** 7,10 x 5.8 - 2.4m x 1.7m The en-suite consists of a 3 piece suite. There is a shower cubicle with over head shower and low level flush toilet.

**BEDROOM TWO** 20.3 x 14.6 -6.2m x 3.7m A double bedroom with double glazed windows wrapping the room and facing to the side and rear of the property. A door leads out onto the balcony. There is underfloor heating