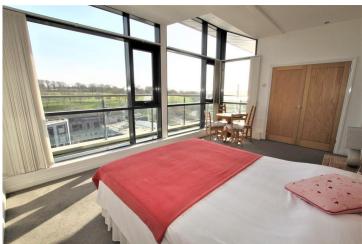

Next to the kitchen is an ideal space for a dining table.

The room contains 180-degree views towards Devonport park & The Tamar with the balcony door opening onto an L shaped balcony wrapping around the living space.

There is underfloor heating throughout.

**BEDROOM ONE** 19.8 x 12 - 6.0m x 3.7m A double bedroom with wrapping double-glazed windows facing to the rear and side of the property. There is a built-in double wardrobe and underfloor heating.