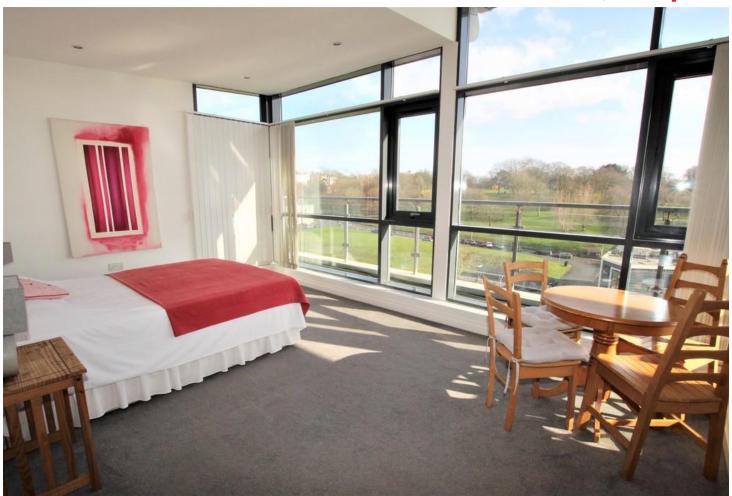

There is underfloor heating throughout.

**BEDROOM ONE** 19.8 x 12 - 6.0m x 3.7m A double bedroom with wrapping double-glazed windows facing to the rear and side of the property. There is a built-in double wardrobe and underfloor heating.

**ENSUITE SHOWER ROOM** 7,10 x 5.8 - 2.4m x 1.7m The en-suite consists of a 3 piece suite. There is a shower cubicle with over head shower and low level flush toilet.

**BEDROOM TWO** 20.3 x 14.6 -6.2m x 3.7m A double bedroom with double glazed windows wrapping the room and facing to the side and rear of the property. A door leads out onto the balcony. There is underfloor heating