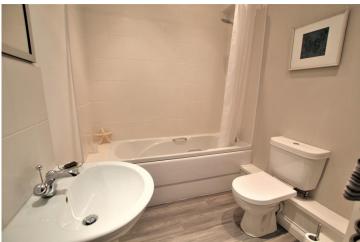

bathroom suite comprising; bath with overhead shower, sink with mixer taps and a low-level flush toilet. There is a heated towel rail, underfloor heating and the room is full tiled.

OPEN PLAN LIVING ROOM/DINING AREA & KITCHEN 30.5 x 25.2 - 9.3m x 7.7m This open plan space offers ample light and modern style. In the far corner a modern fitted kitchen consists