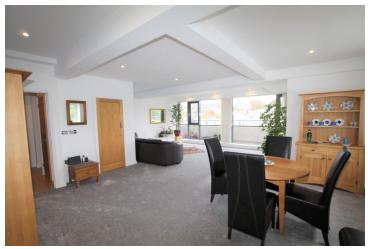

Next to the kitchen is an ideal space for a dining table.

The room contains 180-degree views towards Devonport park & The Tamar with the balcony door opening onto an L shaped balcony wrapping around the living space.