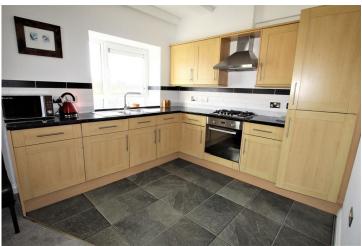

bathroom suite comprising; bath with overhead shower, sink with mixer taps and a low-level flush toilet. There is a heated towel rail, underfloor heating and the room is full tiled.

OPEN PLAN LIVING ROOM/DINING AREA & KITCHEN 30.5 x 25.2 - 9.3m x 7.7m This open plan space offers ample light and modern style. In the far corner a modern fitted kitchen consists

of eye level & low level storage cupboards and a black granite effect worktop. Integrated is a fridge/freezer, dishwasher, washing machine and an electric oven/four ring gas hob. To the side a tilt connected to mains boiler, sink with mixer taps & turn uPVC window looks towards the Tamar and there is a stainless-steel sink and drainer.

Next to the kitchen is an ideal space for a dining table.

The room contains 180-degree views towards Devonport park & The Tamar with the balcony door opening onto an L shaped balcony wrapping around the living space.