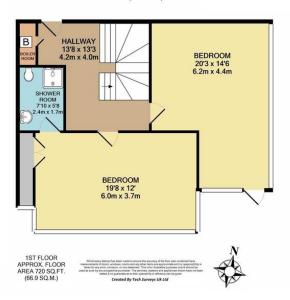

The first floor of the flat consists of hallway, downstairs bathroom, open plan living room/dining area/kitchen with an L shaped balcony.

The second floor of the flat consists of the master bedroom with an en-suite shower room and a second bedroom with a balcony.

There is underfloor heating throughout.

**BEDROOM ONE** 19.8 x 12 - 6.0m x 3.7m A double bedroom with wrapping double-glazed windows facing to the rear and side of the property. There is a built-in double wardrobe and underfloor heating.

**ENSUITE SHOWER ROOM** 7,10 x 5.8 - 2.4m x 1.7m The en-suite consists of a 3 piece suite. There is a shower cubicle with over head shower and low level flush toilet.

**BEDROOM TWO** 20.3 x 14.6 -6.2m x 3.7m A double bedroom with double glazed windows wrapping the room and facing to the side and rear of the property. A door leads out onto the balcony. There is underfloor heating