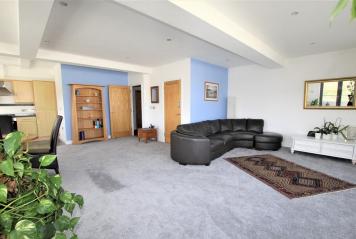

bathroom suite comprising; bath with overhead shower, sink with mixer taps and a low-level flush toilet. There is a heated towel rail, underfloor heating and the room is full tiled.

OPEN PLAN LIVING ROOM/DINING AREA & KITCHEN 30.5 x 25.2 - 9.3m x 7.7m This open plan space offers ample light and modern style. In the far corner a modern fitted kitchen consists

of eye level & low level storage cupboards and a black granite effect worktop. Integrated is a fridge/freezer, dishwasher, washing machine and an electric oven/four ring gas hob. To the side a tilt connected to mains boiler, sink with mixer taps & turn uPVC window looks towards the Tamar and there is a stainless-steel sink and drainer.

Next to the kitchen is an ideal space for a dining table.

The room contains 180-degree views towards Devonport park & The Tamar with the balcony door opening onto an L shaped balcony wrapping around the living space.