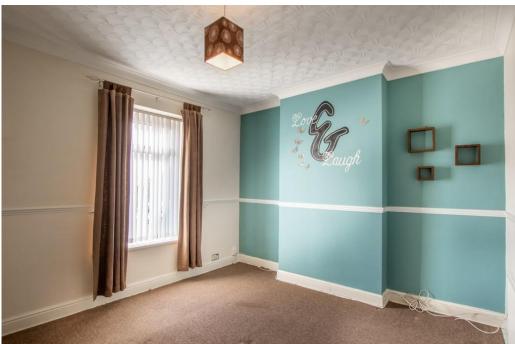

- Two double bedrooms.
- Modern shower room with contemporary fixtures and fittings.
- Sitting room with coving to the ceiling and an electric fire
- Breakfast kitchen with fitted units and plumbing and recesses for essential appliances.
- Rear lobby with storage cupboards and door to the low maintenance and modest rear yard.
- Full UPVC double glazing.
- Cellar beneath the kitchen.
- Gas central heating with airing cupboard in the rear lobby.
- Ideal property for owner occupier or the investor market.
- Previously let out at £525 pcm.