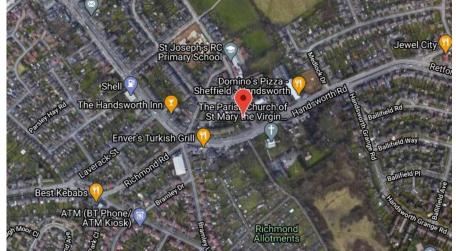

# 11 St. Josephs Road,

Handsworth, \$13 9AT

A pretty, stone built, two double bedroom mid terraced property tucked away on St Josephs Road and yet enjoying a very convenient location for the excellent amenities found in Handsworth including two 'good' primary schools (Ballifield and St Josephs R.C), Handsworth Community Park, a large national supermarket and Richmond Allotments. This charming property has full UPVC double glazing, gas central heating and is available with no onward chain. The property is ideal for the young professional market and first time buyers and has versatile accommodation laid out over two floors and boasts a very modern shower room with the suite framed by elegant tiling. There is also access to the pretty walking trails in Shirtcliff Woods found nearby and the locality is convenient for commuting into the city centre or out to the motorway corridors via The Parkway.