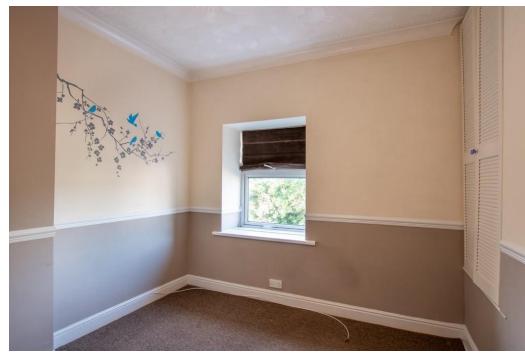

- Two double bedrooms.
- Modern shower room with contemporary fixtures and fittings.
- Sitting room with coving to the ceiling and an electric fire
- Breakfast kitchen with fitted units and plumbing and recesses for essential appliances.
- Rear lobby with storage cupboards and door to the low maintenance and modest rear yard.
- Full UPVC double glazing.
- Cellar beneath the kitchen.
- Gas central heating with airing cupboard in the rear lobby.
- Ideal property for owner occupier or the investor market.
- Previously let out at £525 pcm.