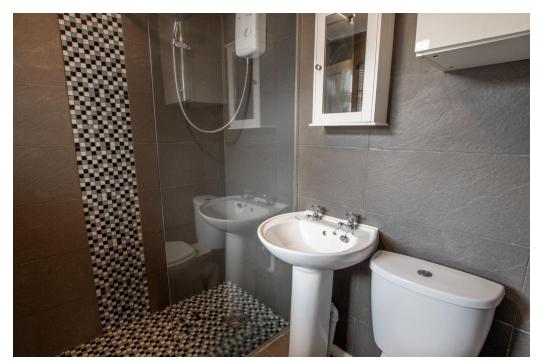

- Two double bedrooms.
- Modern shower room with contemporary fixtures and fittings.
- Sitting room with coving to the ceiling and an electric fire
- Breakfast kitchen with fitted units and plumbing and recesses for essential appliances.
- Rear lobby with storage cupboards and door to the low maintenance and modest rear yard.
- Full UPVC double glazing.
- Cellar beneath the kitchen.
- Gas central heating with airing cupboard in the rear lobby.
- Ideal property for owner occupier or the investor market.
- Previously let out at £525 pcm.