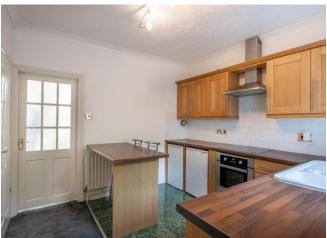

- Two double bedrooms.
- Modern shower room with contemporary fixtures and fittings.
- Sitting room with coving to the ceiling and an electric fire
- Breakfast kitchen with fitted units and plumbing and recesses for essential appliances.
- Rear lobby with storage cupboards and door to the low maintenance and modest rear yard.
- Full UPVC double glazing.
- Cellar beneath the kitchen.
- Gas central heating with airing cupboard in the rear lobby.
- Ideal property for owner occupier or the investor market.
- Previously let out at £525 pcm.