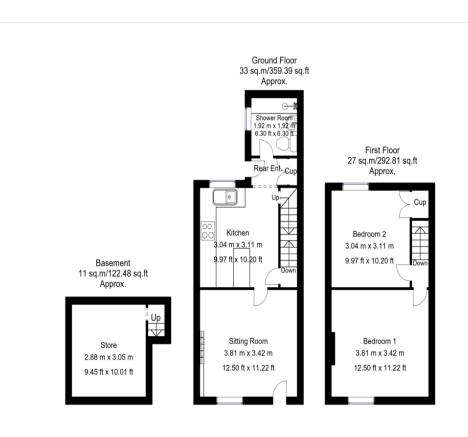

- Two double bedrooms.
- Modern shower room with contemporary fixtures and fittings.
- Sitting room with coving to the ceiling and an electric fire
- Breakfast kitchen with fitted units and plumbing and recesses for essential appliances.
- Rear lobby with storage cupboards and door to the low maintenance and modest rear yard.
- Full UPVC double glazing.
- Cellar beneath the kitchen.
- Gas central heating with airing cupboard in the rear lobby.
- Ideal property for owner occupier or the investor market.
- Previously let out at £525 pcm.

Whilst every attempt has been made to ensure the accuracy of the floor plan contained here, no responsibility is taken for incorrect measurements of doors, windows, appliances and room or any error, omission or misstatement. Exterior and interior walls are drawn to scale based on interior measurements. Any figure given is for initial guidance only and should not be reided on as basis of valuation. These plans are for marketing purposes only and should be used as such by any prospective purchase. Specially no guarantee is set valuation. These plans are for marketing purposes only and should be used as such by any prospective purchase. Specially no guarantee is given on the total square footing of the property if quieted on this plan.