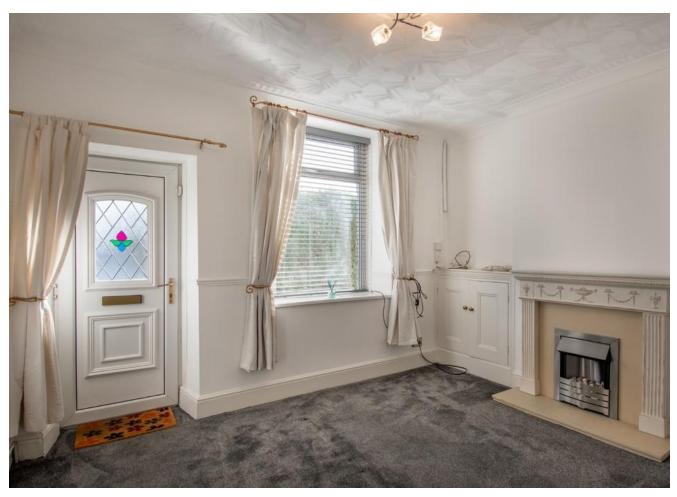

- Two double bedrooms.
- Modern shower room with contemporary fixtures and fittings.
- Sitting room with coving to the ceiling and an electric fire
- Breakfast kitchen with fitted units and plumbing and recesses for essential appliances.
- Rear lobby with storage cupboards and door to the low maintenance and modest rear yard.
- Full UPVC double glazing.
- Cellar beneath the kitchen.
- Gas central heating with airing cupboard in the rear lobby.
- Ideal property for owner occupier or the investor market.
- Previously let out at £525 pcm.