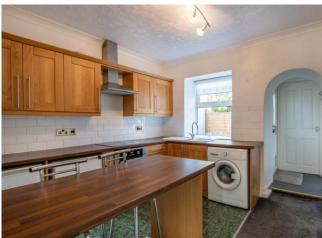

- Two double bedrooms.
- Modern shower room with contemporary fixtures and fittings.
- Sitting room with coving to the ceiling and an electric fire
- Breakfast kitchen with fitted units and plumbing and recesses for essential appliances.
- Rear lobby with storage cupboards and door to the low maintenance and modest rear yard.
- Full UPVC double glazing.
- Cellar beneath the kitchen.
- Gas central heating with airing cupboard in the rear lobby.
- Ideal property for owner occupier or the investor market.
- Previously let out at £525 pcm.