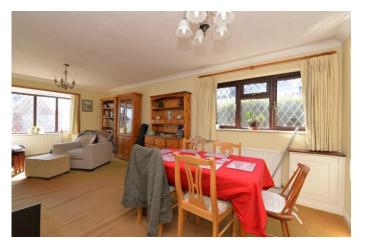

## The Property

Entrance porch with double glazed sliding doors and tile flooring.

Entrance hall with stairs to the first floor and understairs storage cupboard and large airing cupboard.

Impressive large 'L' shaped sitting/dining room with twin UPVC double glazed casement doors onto private south facing patio, feature bay window, handsome brick fireplace with an inset living flame gas fire and a sunny south and westerly aspect.