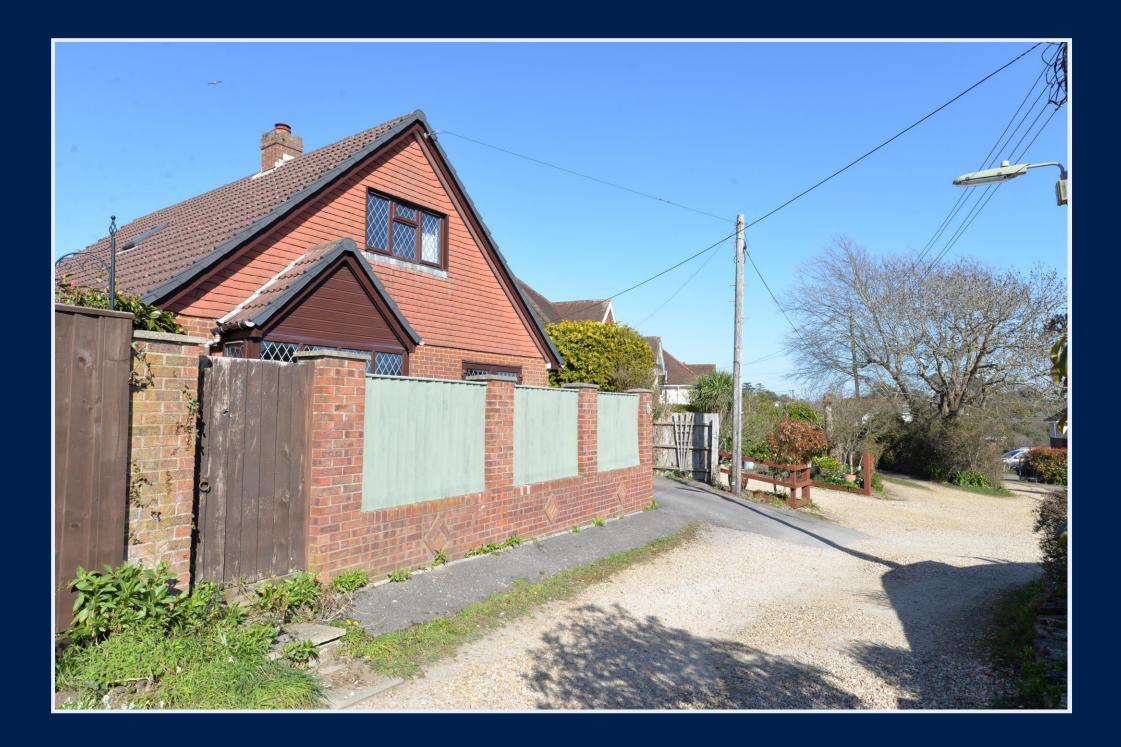

#### Gardens & Grounds

The property sits on a easily maintained plot with a lovely private south facing area to the front, laid mainly to shingle, timber gate providing access onto the lane.

The rear garden is a good sized area of textured paved patio, small area of lawn, mature beds and borders, timber garden shed and timber summerhouse.

Detached garage with up and over door, power and light and further areas of off road parking to the front.

## Directions

From Mitchells, turn right at the traffic lights and proceed along Station Road, take the second turning right into Barton Court Road, at the crossroads continue across into Barton Court Avenue and number 61A will be found along the private lane on the left hand side.