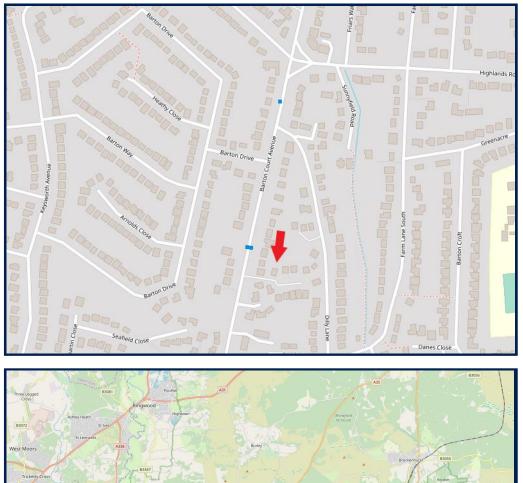

## Directions

From Mitchells, turn right at the traffic lights and proceed along Station Road, take the second turning right into Barton Court Road, at the crossroads continue across into Barton Court Avenue and number 61A will be found along the private lane on the left hand side.