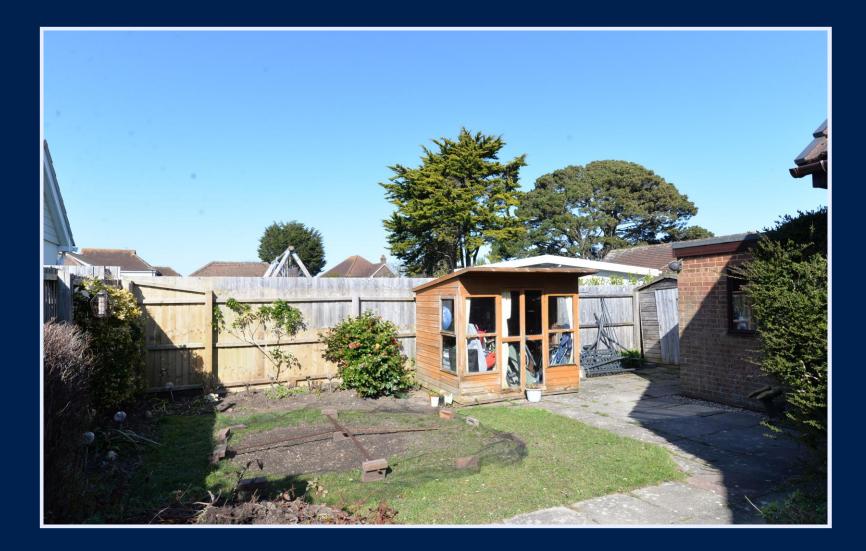

#### Gardens & Grounds

The property sits on a easily maintained plot with a lovely private south facing area to the front, laid mainly to shingle, timber gate providing access onto the lane.

The rear garden is a good sized area of textured paved patio, small area of lawn, mature beds and borders, timber garden shed and timber summerhouse.