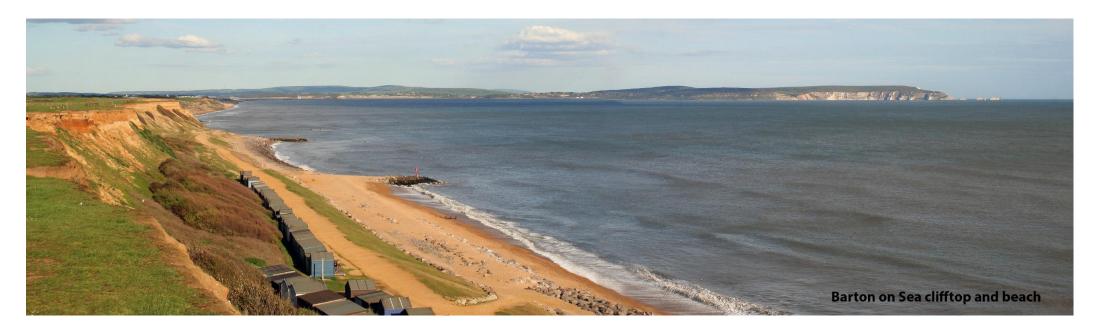

## Situation

Barton on Sea is a suburb of New Milton and occupies an enviable position on a picturesque stretch of the Solent coastline with stunning views over Christchurch bay to the Isle of Wight and beautiful coastal walks in both directions. Fuelled by its excellent location, the nearby open forest of the New Forest National Park, main line rail links to London Waterloo, quality schooling, luxury restaurants including the renowned Chewton Glen hotel and Pebble Beach on the cliff top, a links style 27 hole golf course Barton on Sea is an extremely popular choice for those relocating to the coast.