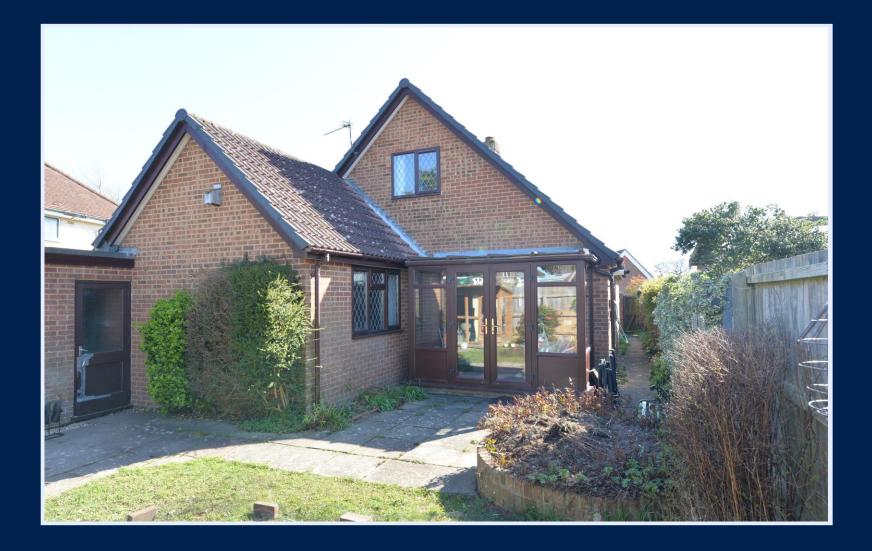

#### Barton on Sea, New Milton, Hampshire, BH25 7ET

An individual three double bedroom detached chalet style bungalow situated in this superb peaceful position within easy walking distance of Barton on Sea clifftop and beach. The property offers deceptive accommodation including superb large 'L' shaped sitting/dining room, two shower rooms, good sized kitchen and an internal viewing is strongly recommended to fully appreciate the size of the property. Other features of the property include easily maintained gardens, single garage with further off road parking to the front and a ground floor bedroom with shower room facilitating ground floor living if required.

## The Property

Entrance porch with double glazed sliding doors and tile flooring.

Entrance hall with stairs to the first floor and understairs storage cupboard and large airing cupboard.

Impressive large 'L' shaped sitting/dining room with twin UPVC double glazed casement doors onto private south facing patio, feature bay window, handsome brick fireplace with an inset living flame gas fire and a sunny south and westerly aspect.