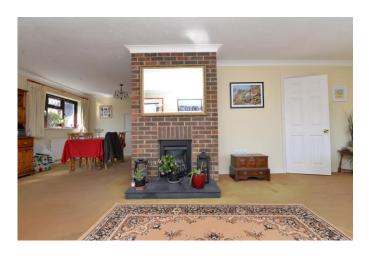

## The Property

Entrance porch with double glazed sliding doors and tile flooring.

Entrance hall with stairs to the first floor and understairs storage cupboard and large airing cupboard.

Impressive large 'L' shaped sitting/dining room with twin UPVC double glazed casement doors onto private south facing patio, feature bay window, handsome brick fireplace with an inset living flame gas fire and a sunny south and westerly aspect.