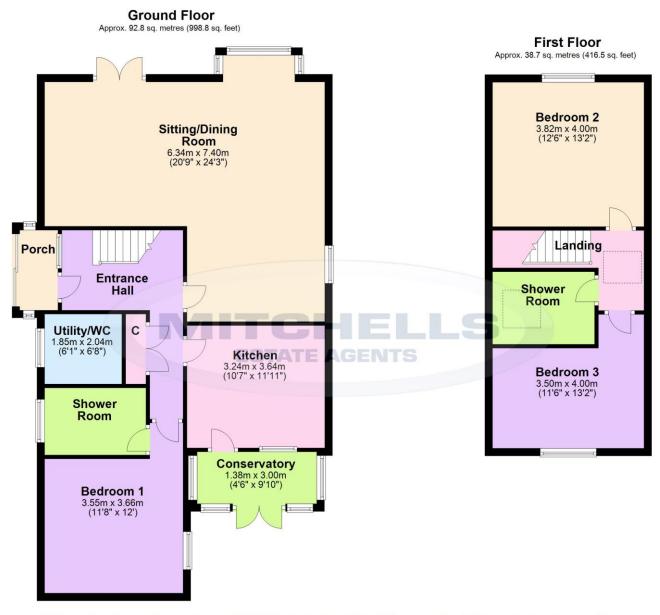

• Porch • Entrance Hall • 'L' Shaped Sitting/Dining Room • Kitchen • Conservatory

Ground Floor Double Bedroom
Ground Floor Shower Room
Utility/Cloakroom
First Floor Landing
Two First Floor Double Bedrooms
First Floor Shower Room

#### Services

Mains gas, electric, drainage and water

Council Tax Band E

Energy Performance Rating Current 66D Potential 8oC

'Whilst every attempt has been made to ensure the accuracy of this floor plan, the measurements of doors, windows, rooms and any other items are approximate and no responsibility is taken for any error, omission or mis-statement. This plan is for illustrative purposes only and should be used as such by any prospective purchaser.' Plan produced using PlanUp.