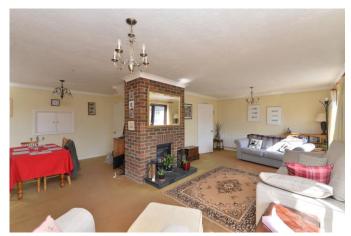

## The Property

Entrance porch with double glazed sliding doors and tile flooring.

Entrance hall with stairs to the first floor and understairs storage cupboard and large airing cupboard.

Impressive large 'L' shaped sitting/dining room with twin UPVC double glazed casement doors onto private south facing patio, feature bay window, handsome brick fireplace with an inset living flame gas fire and a sunny south and westerly aspect.