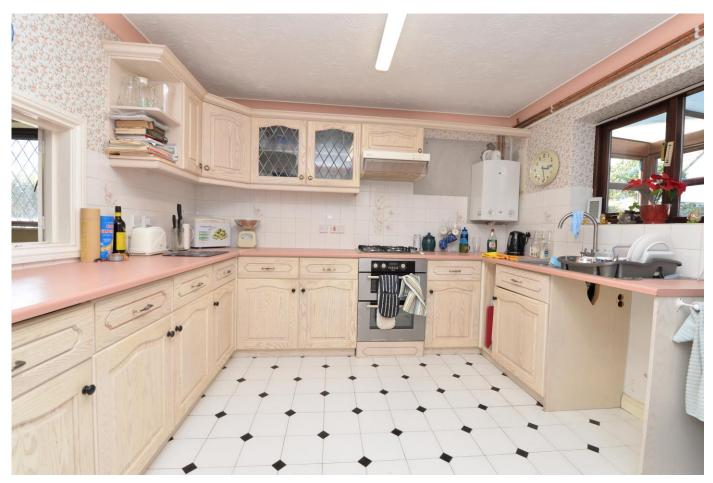

Good sized kitchen fitted with a range of timber effect wall and base units with a contrasting worktop and an inset 1 ½ bowl sink unit with a mixer tap over, space for tall fridge/freezer, integrated double electric oven, gas hob and extractor, modern wall mounted Worcester gas fired boiler, tile flooring, space and plumbing for washing machine and breakfast bar.