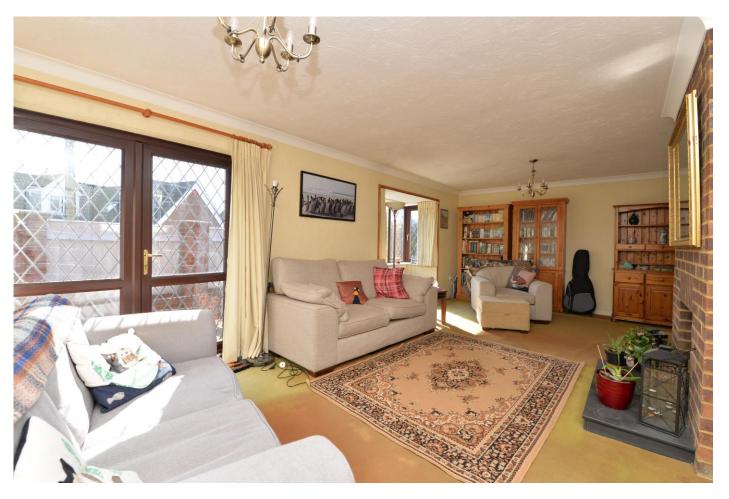

## The Property

Entrance porch with double glazed sliding doors and tile flooring.

Entrance hall with stairs to the first floor and understairs storage cupboard and large airing cupboard.

Impressive large 'L' shaped sitting/dining room with twin UPVC double glazed casement doors onto private south facing patio, feature bay window, handsome brick fireplace with an inset living flame gas fire and a sunny south and westerly aspect.