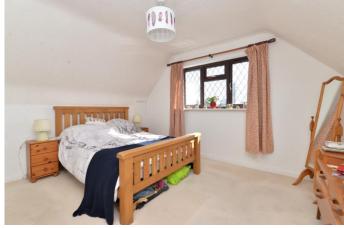

Ground floor double bedroom with an outlook over the garden.

Ground floor shower room fitted with a modern white suite comprising of a large walk in shower cubicle with glass shower screen, wash basin with storage beneath, WC, attractive tiling and chrome ladder style heated towel rail.

First floor landing with double glazed Velux window.

Two first floor double bedrooms.

First floor shower room fitted with a white suite comprising of a large shower cubicle, glass shower screen, wash basin, WC, part tiled walls and double glazed Velux windows.