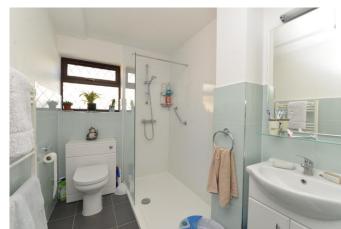

Ground floor double bedroom with an outlook over the garden.

Ground floor shower room fitted with a modern white suite comprising of a large walk in shower cubicle with glass shower screen, wash basin with storage beneath, WC, attractive tiling and chrome ladder style heated towel rail.

First floor landing with double glazed Velux window.

Two first floor double bedrooms.

First floor shower room fitted with a white suite comprising of a large shower cubicle, glass shower screen, wash basin, WC, part tiled walls and double glazed Velux windows.