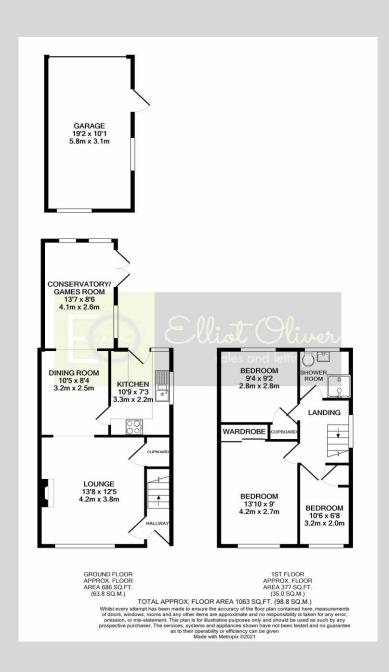

## Mandarin Way, Cheltenham GL50 4RT

This is a very well presented three bedroom semi-detached house set in the popular Wymans Brook location on the outskirts of the Cheltenham Town Centre. This house would suit a young family or first time buyer alike. The accommodation downstairs offers an entrance hall, lounge, dining room which kitchen adjacent and lastly an extended games room/study. The re-fitted kitchen has a great amount of cupboard and worktop space. Upstairs are two double bedrooms, the main bedroom offering built in wardrobes. There is a also a shower room and lastly a single bedroom. Outside benefits from a garage with parking in front, well appointed front and rear gardens. This is a great house with plenty of great space worth a viewing.