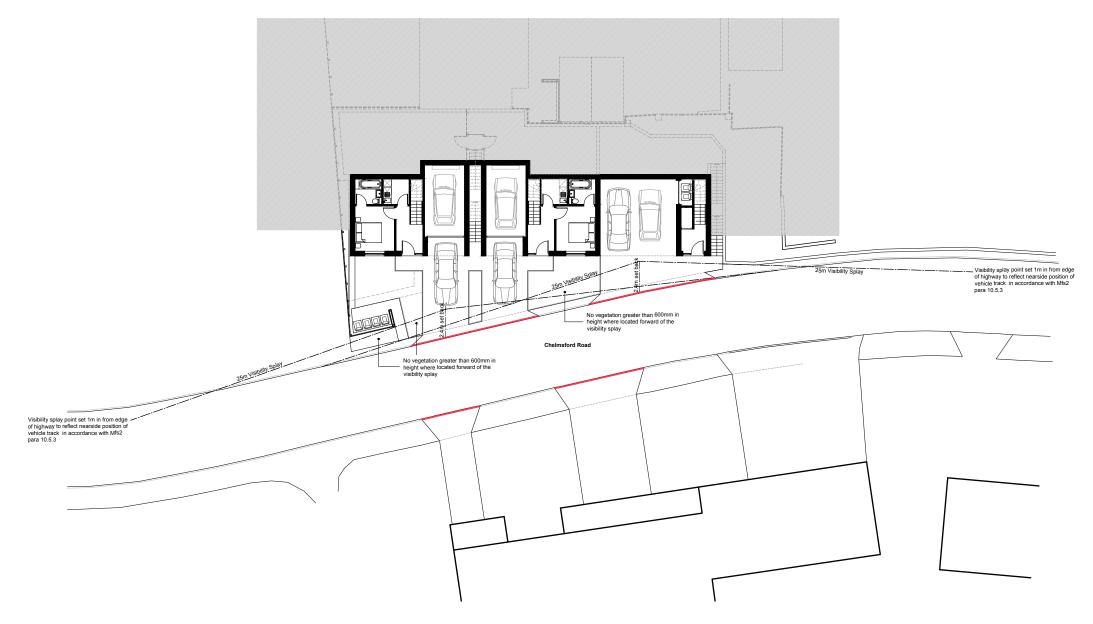

one detached dwelling with access, parking, landscaping and associated works under planning reference 20/0714/FUL.

✓ Planning ✓ Application

Click the button to view the Planning Application in full.

### CIL

The site will be liable for CIL for £42,198.84



# Method of Sale

For sale by public auction on 28th April 2022 from 10am. For more information please contact our Land department:

#### 01626 832 063 | land@completeproperty.co.uk

Or our Joint agent Charles Darrow Auctions, Newton Abbot, **01626 572894.** 

### Viewing

This site is viewable by appointment only. Please get in touch with Will Smith at Complete Land and New Homes to book your appointment or if you have any questions about the site.

01626 832 063 | land@completeproperty.co.uk

# Site location plan





# Site plan



#### not to scale

complete. Land & New Homes

# Site Elevations



South Stanstion da Propasad



Barth Elevation An Proposed



not to scale



East Elevation As Propagat

### Proposed house types



# Proposed Floor plans









An energy transformer and





complete. Land & New Homes

#### complete.

thoroughly good property agents

#### Want to know more?

If you have any questions or would like to know more about this plot get in touch with Will Smith at Complete Land & New Homes

#### 01626 832 063

#### land@completeproperty.co.uk

Or our joint agent, Charles Darrow Auctions, Newton Abbot, **01626 572894** 



Our note. For clarification we have prepared these sales particulars as a general guide. If there are any important matters which are likely to affect your purchase deci