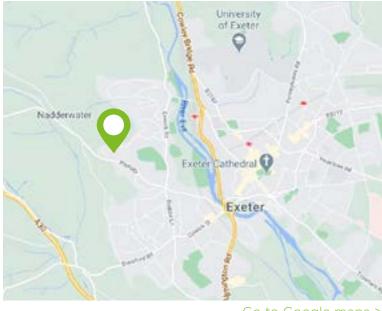

### Land at St Albans Close, Exeter, EX4 2NE

Development site with full planning permission for two semi detached and a detached dwelling.

#### Guide price £90,000 - £100,000



thoroughly good property agents

#### The Site Land at St Albans Close, Exeter, EX4 2NE



Go to Google maps >

#### Want to know more?

If you have any questions or would like to know more about this plot get in touch with Will Smith at Complete Land & New Homes.

#### 01626 832 063 land@completeproperty.co.uk

complete.

# Contents

About the plot >

3 - Planning >

C|L >

- Method of Sale > 4 -Viewing >
- **5** Site location plan >
- 6 Site plan >
- 7 Proposed Elevations >
- 8 Proposed House types >
- 9 Proposed Floor Plans >



Click here to see all of the relating documents to this site



## THE PLOT

This unique development opportunity is located in Exwick. A north Western suburb of the city of Exeter with planning for two semi detached and a detached dwelling. The site has been designed to take 3 homes ranging from 1030 SQFT to 1215 SQFT on approximately 0.13 acres of