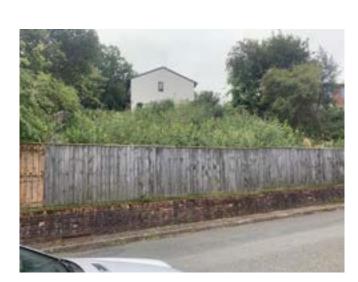

#### The Site Land at St Albans Close, Exeter, EX4 2NE

Go to Google maps >

## THE PLOT

This unique development opportunity is located in Exwick. A north Western suburb of the city of Exeter with planning for two semi detached and a detached dwelling. The site has been designed to take 3 homes ranging from 1030 SQFT to 1215 SQFT on approximately 0.13 acres of land with rear Gardens and parking. The site consists a large section of existing garden area currently associated with no.26 St Albans Close, located on the north side of the property and borders St Albans Close and Chelmsford Road to the North. One of the key characteristics of the site is its steep topography sloping from south to north with a level difference of approximately 8m in height. The site is a short drive to the city of Exeter and walking distance to available bus routes.