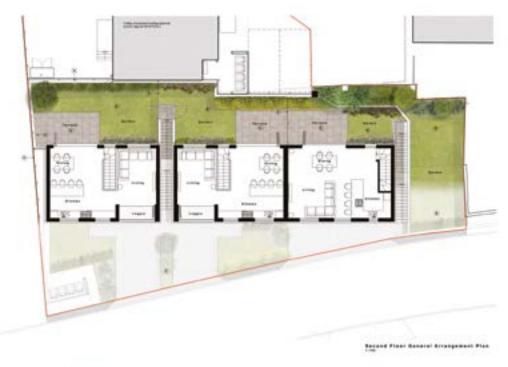

able for CIL for £42,198.84



# Method of Sale

For sale by public auction on 28th April 2022 from 10am. For more information please contact our Land department:

#### 01626 832 063 | land@completeproperty.co.uk

Or our Joint agent Charles Darrow Auctions, Newton Abbot, **01626 572894.** 

### Viewing

This site is viewable by appointment only. Please get in touch with Will Smith at Complete Land and New Homes to book your appointment or if you have any questions about the site.

01626 832 063 | land@completeproperty.co.uk

# Site location plan





# Site plan



#### not to scale

complete. Land & New Homes

# Site Elevations



South Stanstion da Propasad



Barth Elevation An Proposed



not to scale



East Elevation As Propagat

### Proposed house types



# Proposed Floor plans









An energy transformer and





complete. Land & New Homes

#### complete.

thoroughly good property agents

#### Want to know more?

If you have any questions or would like to know more about this plot get in touch with Will Smith at Complete Land & New Homes

#### 01626 832 063

#### land@completeproperty.co.uk

Or our joint agent, Charles Darrow Auctions, Newton Abbot, **01626 572894** 



Our note. For clarification we have prepared these sales particulars as a general guide. If there are any important matters which are likely to affect your purchase decision, please contact us. These particulars, whilst believed to be accurate, are set out as a general outline only for guidance and do not constitute any part of an offer or contract. Intending purchasers should not rely on them as