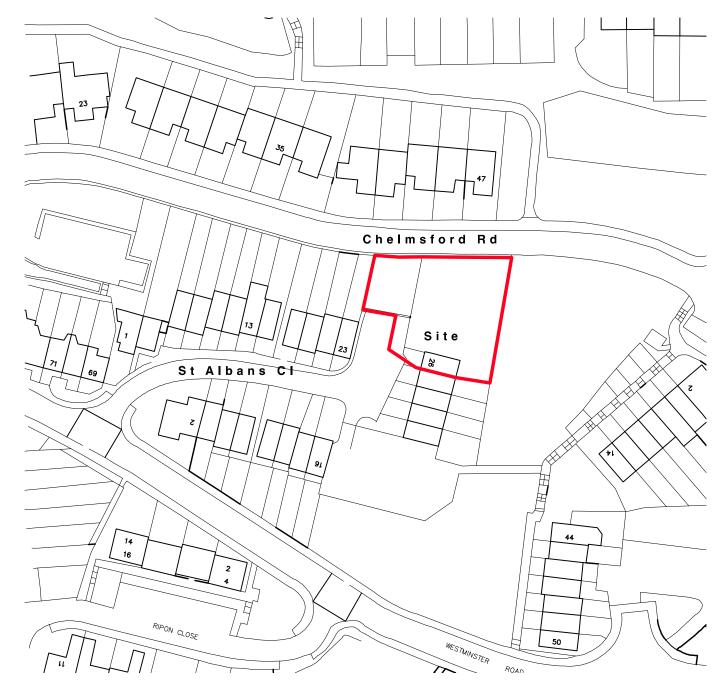

# Site location plan

## THE PLOT

This unique development opportunity is located in Exwick. A north Western suburb of the city of Exeter with planning for two semi detached and a detached dwelling. The site has been designed to take 3 homes ranging from 1030 SQFT to 1215 SQFT on approximately 0.13 acres of land with rear Gardens and parking. The site consists a large section of existing garden area currently associated with no.26 St Albans Close, located on the north side of the property and borders St Albans Close and Chelmsford Road to the North. One of the key characteristics of the site is its steep topography sloping from south to north with a level difference of approximately 8m in height. The site is a short drive to the city of Exeter and walking distance to available bus routes.