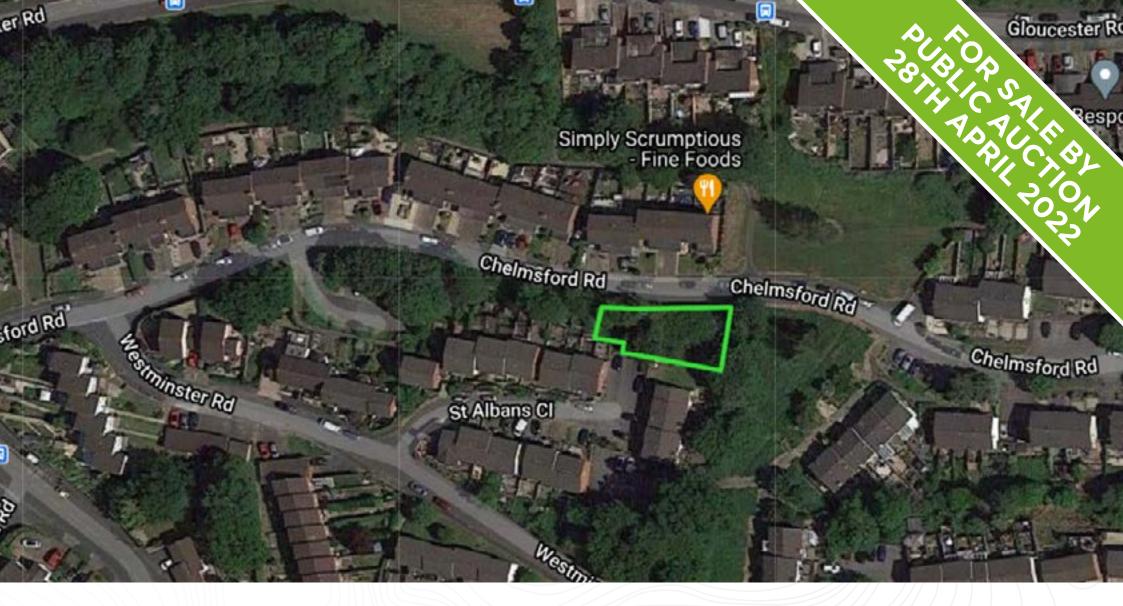

#### The Site Land at St Albans Close, Exeter, EX4 2NE

Go to Google maps >

## THE PLOT

This unique development opportunity is located in Exwick. A north Western suburb of the city of Exeter with planning for two semi detached and a detached dwelling. The site has been designed to take 3 homes ranging from 1030 SQFT to 1215 SQFT on approximately 0.13 acres of land with rear Gardens and parking. The site consists a large section of existing garden area currently associated with no.26 St Albans Close, located on the north side of the property and borders St Albans Close and Chelmsford Road to the North. One of the key characteristics of the site is its steep topography sloping from south to north with a level difference of approximately 8m in height. The site is a short drive to the city of Exeter and walking distance to available bus routes.