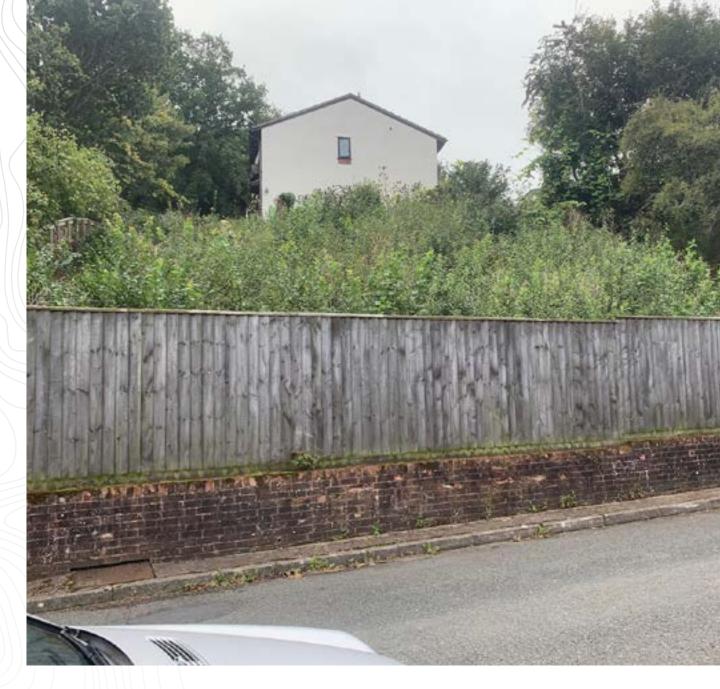

#### The Site Land at St Albans Close, Exeter, EX4 2NE

Go to Google maps >

## THE PLOT

This unique development opportunity is located in Exwick. A north Western suburb of the city of Exeter with planning for two semi detached and a detached dwelling. The site has been designed to take 3 homes ranging from 1030 SQFT to 1215 SQFT on approximately 0.13 acres of land with rear Gardens and parking. The site consists a large section of existing garden area currently associated with no.26 St Albans Close, located on the north side of the property and borders St Albans Close and Chelmsford Road to the North. One of the key characteristics of the site is its steep topography sloping from south to north with a level difference of approximately 8m in height. The site is a short drive to the city of Exeter and walking distance to available bus routes.