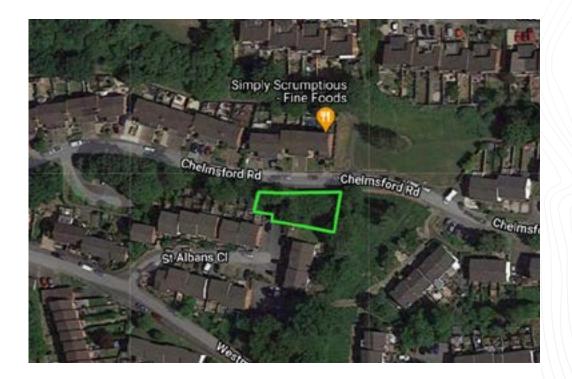

and parking. The site consists a large section of existing garden area currently associated with no.26 St Albans Close, located on the north side of the property and borders St Albans Close and Chelmsford Road to the North. One of the key characteristics of the site is its steep topography sloping from south to north with a level difference of approximately 8m in height. The site is a short drive to the city of Exeter and walking distance to available bus routes.

### Planning

Full planning permission for Construction of two semi and one detached dwelling with access, parking, landscaping and associated works under planning reference 20/0714/FUL.

✓ Planning ✓ Application

Click the button to view the Planning Application in full.

### CIL

The site will be liable for CIL for £42,198.84



# Method of Sale

For sale by public auction on 28th April 2022 from 10am. For more information please contact our Land department:

#### 01626 832 063 | land@completeproperty.co.uk

Or our Joint agent Charles Darrow Auctions, Newton Abbot, **01626 572894.** 

### Viewing

This site is viewable by appointment only. Please get in touch with Will Smith at Complete Land and New Homes to book your appointment or if you have any questions about the site.

01626 832 063 | land@completeproperty.co.uk

# Site location plan





# Site plan



#### not to scale

complete. Land & New Homes

# Site Elevations



South Stanstion da Propasad



Barth Elevation An Proposed



not to scale



East Elevation As Propagat

### Proposed house types



# Proposed Floor plans









An energy transformer a