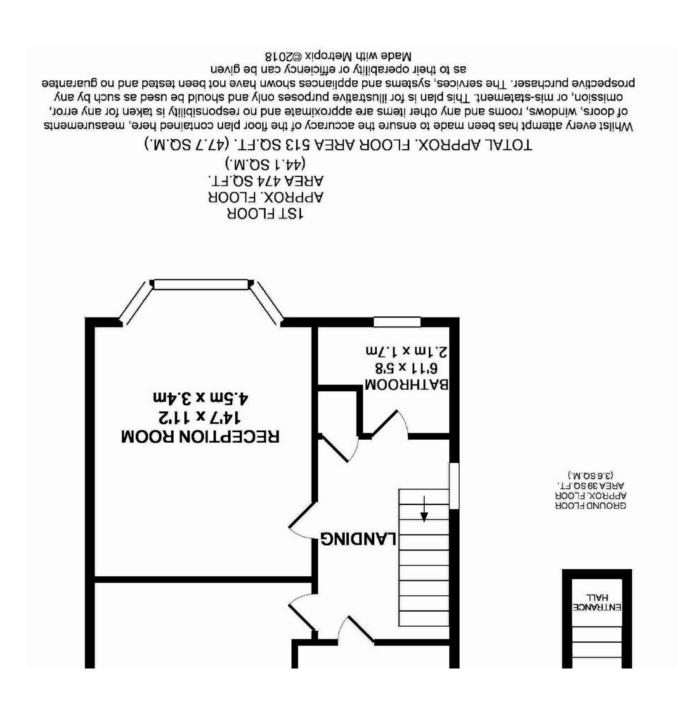

www.robertcooperandco.com

KENT GARDENS, HA4 8RX

£275,000

Tucked away on this popular residential cul de sac in Eastcote is this one bedroom first floor maisonette which offers fantastic size living accommodation and is within easy reach of Eastcote town centre. Features include no upper chain, garage, modern interiors, separate kitchen & living area and brand new lease. The property is 0.6 miles away from Eastcote high street and station (Metropolitan & Piccadilly Line) and 0.9 miles away from Ruislip Manor high street and station (Metropolitan & Piccadilly Line).