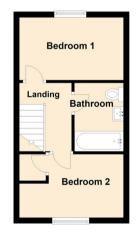

The property briefly comprises, to the ground floor:- kitchen with fitted wall and floor units, and a sizeable lounge with feature fireplace and French doors leading to the rear garden. To the first floor there are two bedrooms and a three piece bathroom WC with overhead shower. The property benefits from double glazing and gas central heating. Externally, there is an easy to maintain garden to the front with a driveway, providing off-street parking, and a spacious garden to the rear with lawn and decking.

First Floor

## www.janforsterestates.com

Kitchen 7'9" x 12'8" (2.37 x 3.88) Lounge 14'7" x 11'9" (4.46 x 3.59) Bedroom One 7'2" x 11'8" (2.19 x 3.58) Bedroom Two 9'2" x 10'1" (2.81 x 3.09)

| 0191 236 | 2070                                                                 |
|----------|----------------------------------------------------------------------|
| 0191 284 | 4050                                                                 |
| 0191 605 | 3134                                                                 |
| 0191 270 | 1122                                                                 |
| 0191 487 | 0800                                                                 |
| 0191 257 | 2000                                                                 |
| 0191 251 | 3000                                                                 |
| 0191 236 | 2680                                                                 |
|          | )191 284<br>)191 605<br>)191 270<br>)191 487<br>)191 257<br>)191 251 |