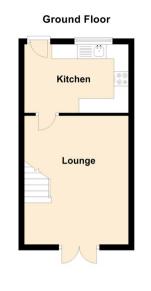

The property briefly comprises, to the ground floor:- kitchen with fitted wall and floor units, and a sizeable lounge with feature fireplace and French doors leading to the rear garden. To the first floor there are two bedrooms and a three piece bathroom WC with overhead shower. The property benefits from double glazing and gas central heating. Externally, there is an easy to maintain garden to the front with a driveway, providing off-street parking, and a spacious garden to the rear with lawn and decking.

## www.janforsterestates.com

Kitchen 7'9" x 12'8" (2.37 x 3.88) Lounge 14'7" x 11'9" (4.46 x 3.59) Bedroom One 7'2" x 11'8" (2.19 x 3.58) Bedroom Two 9'2" x 10'1" (2.81 x 3.09)

| 0191 236 | 2070                                                                 |
|----------|----------------------------------------------------------------------|
| 0191 284 | 4050                                                                 |
| 0191 605 | 3134                                                                 |
| 0191 270 | 1122                                                                 |
| 0191 487 | 0800                                                                 |
| 0191 257 | 2000                                                                 |
| 0191 251 | 3000                                                                 |
| 0191 236 | 2680                                                                 |
|          | )191 284<br>)191 605<br>)191 270<br>)191 487<br>)191 257<br>)191 251 |