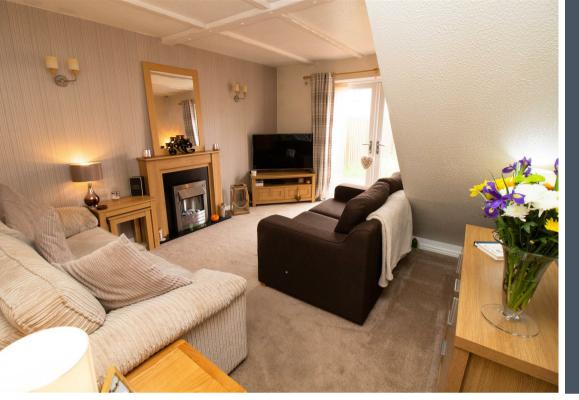

The property briefly comprises, to the ground floor:- kitchen with fitted wall and floor units, and a sizeable lounge with feature fireplace and French doors leading to the rear garden. To the first floor there are two bedrooms and a three piece bathroom WC with overhead shower. The property benefits from double glazing and gas central heating. Externally, there is an easy to maintain garden to the front with a driveway, providing off-street parking, and a spacious garden to the rear with lawn and decking.

## www.janforsterestates.com

Kitchen 7'9" x 12'8" (2.37 x 3.88) Lounge 14'7" x 11'9" (4.46 x 3.59) Bedroom One 7'2" x 11'8" (2.19 x 3.58) Bedroom Two 9'2" x 10'1" (2.81 x 3.09)

| 0191 236 | 2070                                                                 |
|----------|----------------------------------------------------------------------|
| 0191 284 | 4050                                                                 |
| 0191 605 | 3134                                                                 |
| 0191 270 | 1122                                                                 |
| 0191 487 | 0800                                                                 |
| 0191 257 | 2000                                                                 |
| 0191 251 | 3000                                                                 |
| 0191 236 | 2680                                                                 |
|          | )191 284<br>)191 605<br>)191 270<br>)191 487<br>)191 257<br>)191 251 |