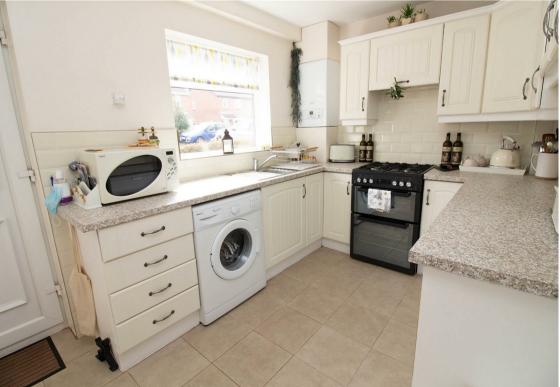

The property briefly comprises, to the ground floor:- kitchen with fitted wall and floor units, and a sizeable lounge with feature fireplace and French doors leading to the rear garden. To the first floor there are two bedrooms and a three piece bathroom WC with overhead shower. The property benefits from double glazing and gas central heating. Externally, there is an easy to maintain garden to the front with a driveway, providing off-street parking, and a spacious garden to the rear with lawn and decking.

## www.janforsterestates.com

Kitchen 7'9" x 12'8" (2.37 x 3.88) Lounge 14'7" x 11'9" (4.46 x 3.59) Bedroom One 7'2" x 11'8" (2.19 x 3.58) Bedroom Two 9'2" x 10'1" (2.81 x 3.09)

| 0191 236 | 2070                                                                 |
|----------|----------------------------------------------------------------------|
| 0191 284 | 4050                                                                 |
| 0191 605 | 3134                                                                 |
| 0191 270 | 1122                                                                 |
| 0191 487 | 0800                                                                 |
| 0191 257 | 2000                                                                 |
| 0191 251 | 3000                                                                 |
| 0191 236 | 2680                                                                 |
|          | )191 284<br>)191 605<br>)191 270<br>)191 487<br>)191 257<br>)191 251 |