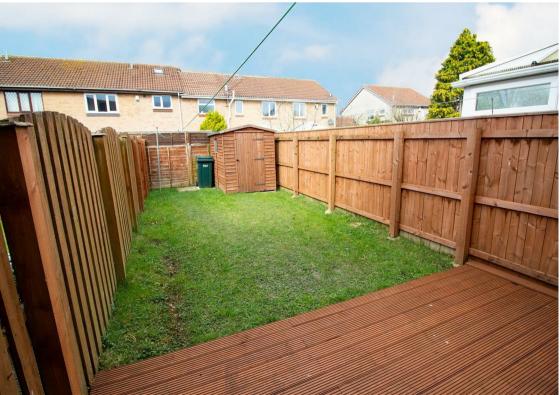

The property briefly comprises, to the ground floor:- kitchen with fitted wall and floor units, and a sizeable lounge with feature fireplace and French doors leading to the rear garden. To the first floor there are two bedrooms and a three piece bathroom WC with overhead shower. The property benefits from double glazing and gas central heating. Externally, there is an easy to maintain garden to the front with a driveway, providing off-street parking, and a spacious garden to the rear with lawn and decking.