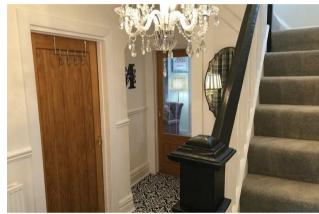

## **FULL DESCRIPTION**

**ENTRANCE HALLWAY** 

SITTING ROOM

13'1 x 10'9 (3.99m x 3.28m)

WC

LOUNGE/DINING ROOM

19'5 x 11'2 (5.92m x 3.40m)

**KITCHEN** 