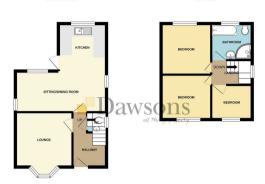

505 Clydach Road

Ynysforgan, Swansea, SA6 6QP

£254,950

**GENERAL INFORMATION FLOOR PLAN** 

Traditional three bedroom detached family home having recently been re-decorated. Lounge, open plan sitting room/dining room/kitchen, ground floor cloakroom, first floor bathroom, gas combination heating, UPVC double glazing, ample off road parking, enclosed rear garden. Freehold, no chain. EPC - E.

## **FULL DESCRIPTION**

**ENTRANCE HALLWAY** 

SITTING ROOM

13'1 x 10'9 (3.99m x 3.28m)

WC

LOUNGE/DINING ROOM

19'5 x 11'2 (5.92m x 3.40m)

**KITCHEN** 

13'7 x 9'3 (4.14m x 2.82m)

**FIRST FLOOR** 

**LANDING** 

**FAMILY BATHROOM** 

8'8 x 7'5 (2.64m x 2.26m)

**BEDROOM 1** 

11'4 x 11' (3.45m x 3.35m)

BEDROOM 2

11'3 x 11'1 (3.43m x 3.38m)

BEDROOM 3

8'7 x 7' (2.62m x 2.13m)

**EXTERNAL** 

**FRONT** 

**REAR** 

Tenure