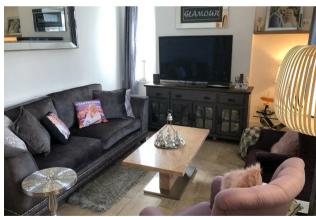

## **FULL DESCRIPTION**

**ENTRANCE HALLWAY** 

SITTING ROOM

13'1 x 10'9 (3.99m x 3.28m)

WC

LOUNGE/DINING ROOM

19'5 x 11'2 (5.92m x 3.40m)

**KITCHEN** 