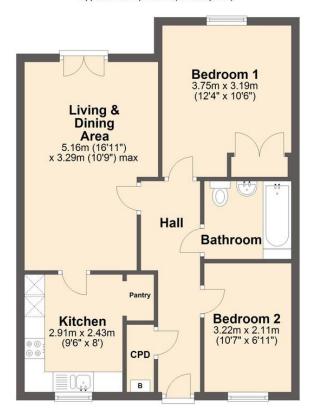

## **First Floor**

Approx. 56.8 sq. metres (611.5 sq. feet)

Total area: approx. 56.8 sq. metres (611.5 sq. feet)

We endeavour to make these particulars as accurate as possible, but they should only be used as guidance and they do not constitute any part of the contract. All measurements are approximate and no guarantees are made to the services, heating systems, appliances (if any) or fittings as to their working order and no warranty can be given or implied.