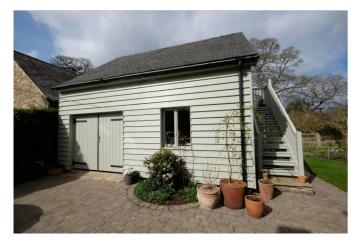

The detached garage with the annex above is situated on the north west perimeter of the site with windows to the front aspect and double doors providing vehicular access, a floor hatch leads down to a useful storage area. External steps to the side lead up to the annex, this is a versatile space that could provide a variety of uses. The annex is fully heated and serviced with a bedroom, storage cupboard and shower room.