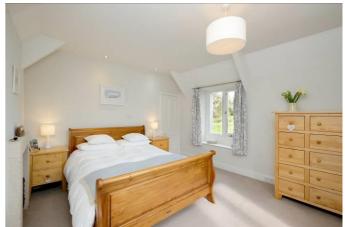

The kitchen and orangery are the heart of this fantastic home with views of the surrounding gardens and countryside beyond with a door leading out to the east side of the property. The kitchen is fitted with bespoke units from a local company including a large central island with maple worktop. Appliances include an gas fired AGA and integral dishwasher and microwave. There is a also a useful pantry cupboard and doors to the reception hallway and utility room. The utility room is fitted with a range of floor units, plumbing for a washing machine, butler sink and an integrated freezer along with access to a useful boot room and stable door leading out to the rear of the property. On the first floor there are three good sized bedrooms and a smaller singled bedroom, with the master bedroom benefitting from a large walk in wardrobe. The family bathroom is fitted with a freestanding roll top bath, walk in shower, WC and 'his & hers' wash hand basins.