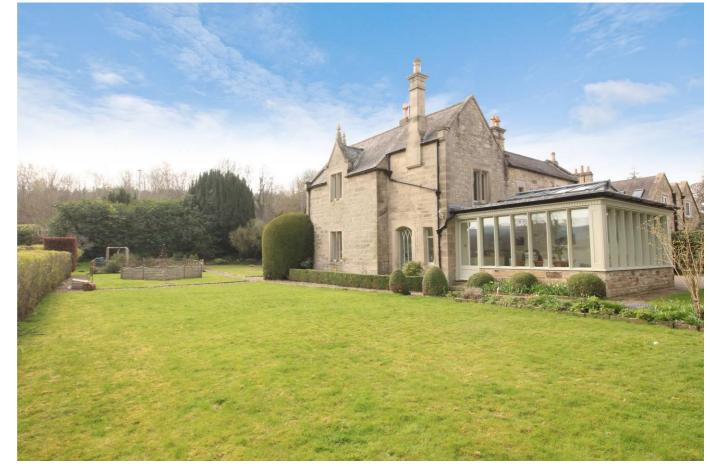

#### DESCRIPTION

The Glebe is an impressive period property with separate annex, set within fantastic gardens offering privacy and seclusion on the edge of the popular village of Stocksfield.

The property is immaculately presented and enjoys an abundance of charm, with many noteworthy character features to be enjoyed including traditional mullioned windows with working shutters, deep skirting and the original wooden flooring. A traditional entrance leads into the reception hallway with stairs to the first floor, storage beneath and a cloakroom with WC. There are two reception rooms, one includes a multi fuel stove set within a large stone surrounding and the other enjoys a gas fired stove set on a stone plinth. Both rooms enjoys a dual aspect providing lots of natural light.

## **EXTERNALLY**

Externally The Glebe is set within impressive and well manicured grounds that extend to circa 0.7 acres, mature borders offer privacy and seclusion, with stunning views over the countryside beyond. The property is approached through a wooden gate into a gravelled driveway with parking in front of the property and access to the garage with annex above and courtyard to the rear. The garden includes many different aspects including formal lawned areas, vegetable plots, rose garden, fruit trees and a delightful seating area.