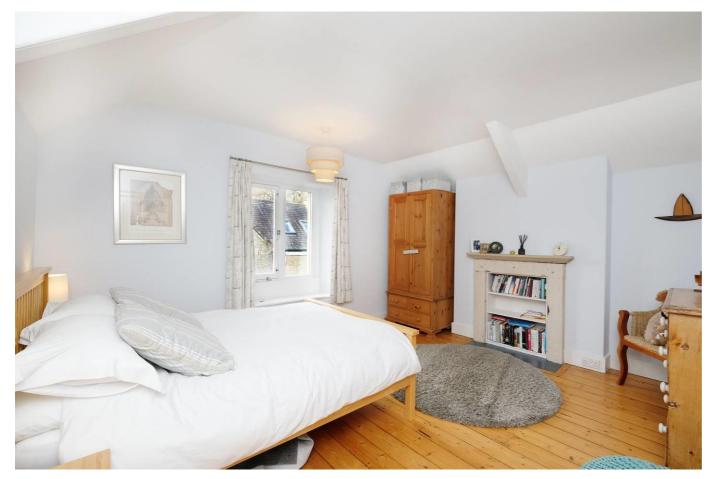

The kitchen and orangery are the heart of this fantastic home with views of the surrounding gardens and countryside beyond with a door leading out to the east side of the property. The kitchen is fitted with bespoke units from a local company including a large central island with maple worktop. Appliances include an gas fired AGA and integral dishwasher and microwave. There is a also a useful pantry cupboard and doors to the reception hallway and utility room. The utility room is fitted with a range of floor units, plumbing for a washing machine, butler sink and an integrated freezer along with access to a useful boot room and stable door leading out to the rear of the property. On the first floor there are three good sized bedrooms and a smaller singled bedroom, with the master bedroom benefitting from a large walk in wardrobe. The family bathroom is fitted with a freestanding roll top bath, walk in shower, WC and 'his & hers' wash hand basins.