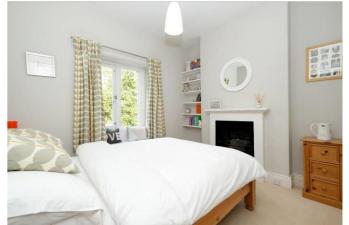

The kitchen and orangery are the heart of this fantastic home with views of the surrounding gardens and countryside beyond with a door leading out to the east side of the property. The kitchen is fitted with bespoke units from a local company including a large central island with maple worktop. Appliances include an gas fired AGA and integral dishwasher and microwave. There is a also a useful pantry cupboard and doors to the reception hallway and utility room. The utility room is fitted with a range of floor units, plumbing for a washing machine, butler sink and an integrated freezer along with access to a useful boot room and stable door leading out to the rear of the property. On the first floor there are three good sized bedrooms and a smaller singled bedroom, with the master bedroom benefitting from a large walk in wardrobe. The family bathroom is fitted with a freestanding roll top bath, walk in shower, WC and 'his & hers' wash hand basins.