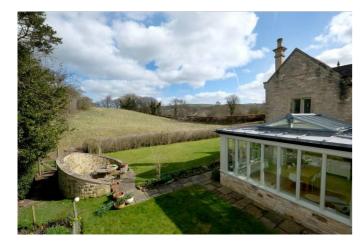

## **EXTERNALLY**

Externally The Glebe is set within impressive and well manicured grounds that extend to circa 0.7 acres, mature borders offer privacy and seclusion, with stunning views over the countryside beyond. The property is approached through a wooden gate into a gravelled driveway with parking in front of the property and access to the garage with annex above and courtyard to the rear. The garden includes many different aspects including formal lawned areas, vegetable plots, rose garden, fruit trees and a delightful seating area.