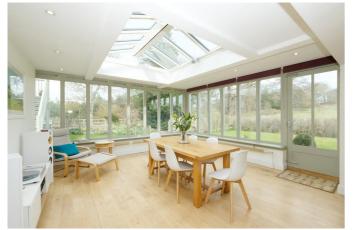

The kitchen and orangery are the heart of this fantastic home with views of the surrounding gardens and countryside beyond with a door leading out to the east side of the property. The kitchen is fitted with bespoke units from a local company including a large central island with maple worktop. Appliances include an gas fired AGA and integral dishwasher and microwave. There is a also a useful pantry cupboard and doors to the reception hallway and utility room. The utility room is fitted with a range of floor units, plumbing for a washing machine, butler sink and an integrated freezer along with access to a useful boot room and stable door leading out to the rear of the property. On the first floor there are three good sized bedrooms and a smaller singled bedroom, with the master bedroom benefitting from a large walk in wardrobe. The family bathroom is fitted with a freestanding roll top bath, walk in shower, WC and 'his & hers' wash hand basins.