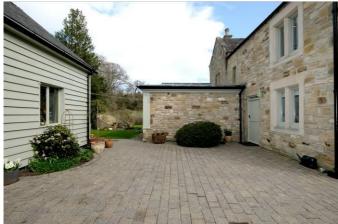

## **EXTERNALLY**

Externally The Glebe is set within impressive and well manicured grounds that extend to circa 0.7 acres, mature borders offer privacy and seclusion, with stunning views over the countryside beyond. The property is approached through a wooden gate into a gravelled driveway with parking in front of the property and access to the garage with annex above and courtyard to the rear. The garden includes many different aspects including formal lawned areas, vegetable plots, rose garden, fruit trees and a delightful seating area.