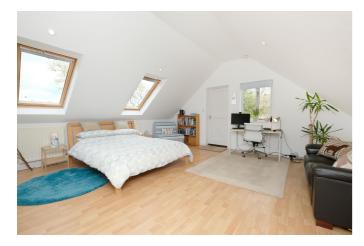

The kitchen and orangery are the heart of this fantastic home with views of the surrounding gardens and countryside beyond with a door leading out to the east side of the property. The kitchen is fitted with bespoke units from a local company including a large central island with maple worktop. Appliances include an gas fired AGA and integral dishwasher and microwave. There is a also a useful pantry cupboard and doors to the reception hallway and utility room. The utility room is fitted with a range of floor units, plumbing for a washing machine, butler sink and an integrated freezer along with access to a useful boot room and stable door leading out to the rear of the property. On the first floor there are three good sized bedrooms and a smaller singled bedroom, with the master bedroom benefitting from a large walk in wardrobe. The family bathroom is fitted with a freestanding roll top bath, walk in shower, WC and 'his & hers' wash hand basins.