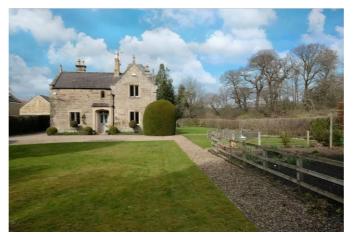

#### DESCRIPTION

The Glebe is an impressive period property with separate annex, set within fantastic gardens offering privacy and seclusion on the edge of the popular village of Stocksfield.

The property is immaculately presented and enjoys an abundance of charm, with many noteworthy character features to be enjoyed including traditional mullioned windows with working shutters, deep skirting and the original wooden flooring. A traditional entrance leads into the reception hallway with stairs to the first floor, storage beneath and a cloakroom with WC. There are two reception rooms, one includes a multi fuel stove set within a large stone surrounding and the other enjoys a gas fired stove set on a stone plinth. Both rooms enjoys a dual aspect providing lots of natural light.

## **EXTERNALLY**

Externally The Glebe is set within impressive and well manicured grounds that extend to circa 0.7 acres, mature borders offer privacy and seclusion, with stunning views over the countryside beyond. The property is approached through a wooden gate into a gravelled driveway with parking in front of the property and access to the garage with annex above and courtyard to the rear. The garden includes many different aspects including formal lawned areas, vegetable plots, rose garden, fruit trees and a delightful seating area.