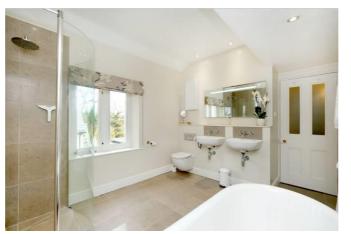

The kitchen and orangery are the heart of this fantastic home with views of the surrounding gardens and countryside beyond with a door leading out to the east side of the property. The kitchen is fitted with bespoke units from a local company including a large central island with maple worktop. Appliances include an gas fired AGA and integral dishwasher and microwave. There is a also a useful pantry cupboard and doors to the reception hallway and utility room. The utility room is fitted with a range of floor units, plumbing for a washing machine, butler sink and an integrated freezer along with access to a useful boot room and stable door leading out to the rear of the property. On the first floor there are three good sized bedrooms and a smaller singled bedroom, with the master bedroom benefitting from a large walk in wardrobe. The family bathroom is fitted with a freestanding roll top bath, walk in shower, WC and 'his & hers' wash hand basins.