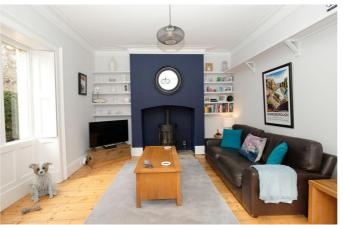

#### DESCRIPTION

The Glebe is an impressive period property with separate annex, set within fantastic gardens offering privacy and seclusion on the edge of the popular village of Stocksfield.

The property is immaculately presented and enjoys an abundance of charm, with many noteworthy character features to be enjoyed including traditional mullioned windows with working shutters, deep skirting and the original wooden flooring. A traditional entrance leads into the reception hallway with stairs to the first floor, storage beneath and a cloakroom with WC. There are two reception rooms, one includes a multi fuel stove set within a large stone surrounding and the other enjoys a gas fired stove set on a stone plinth. Both rooms enjoys a dual aspect providing lots of natural light.