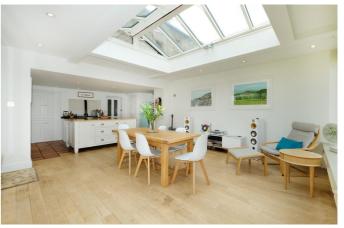

The kitchen and orangery are the heart of this fantastic home with views of the surrounding gardens and countryside beyond with a door leading out to the east side of the property. The kitchen is fitted with bespoke units from a local company including a large central island with maple worktop. Appliances include an gas fired AGA and integral dishwasher and microwave. There is a also a useful pantry cupboard and doors to the reception hallway and utility room. The utility room is fitted with a range of floor units, plumbing for a washing machine, butler sink and an integrated freezer along with access to a useful boot room and stable door leading out to the rear of the property. On the first floor there are three good sized bedrooms and a smaller singled bedroom, with the master bedroom benefitting from a large walk in wardrobe. The family bathroom is fitted with a freestanding roll top bath, walk in shower, WC and 'his & hers' wash hand basins.