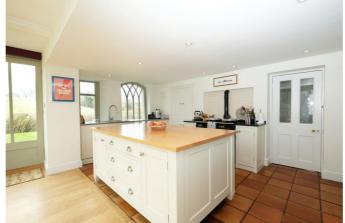

The kitchen and orangery are the heart of this fantastic home with views of the surrounding gardens and countryside beyond with a door leading out to the east side of the property. The kitchen is fitted with bespoke units from a local company including a large central island with maple worktop. Appliances include an gas fired AGA and integral dishwasher and microwave. There is a also a useful pantry cupboard and doors to the reception hallway and utility room. The utility room is fitted with a range of floor units, plumbing for a washing machine, butler sink and an integrated freezer along with access to a useful boot room and stable door leading out to the rear of the property. On the first floor there are three good sized bedrooms and a smaller singled bedroom, with the master bedroom benefitting from a large walk in wardrobe. The family bathroom is fitted with a freestanding roll top bath, walk in shower, WC and 'his & hers' wash hand basins.