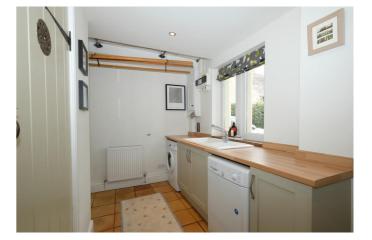

The kitchen and orangery are the heart of this fantastic home with views of the surrounding gardens and countryside beyond with a door leading out to the east side of the property. The kitchen is fitted with bespoke units from a local company including a large central island with maple worktop. Appliances include an gas fired AGA and integral dishwasher and microwave. There is a also a useful pantry cupboard and doors to the reception hallway and utility room. The utility room is fitted with a range of floor units, plumbing for a washing machine, butler sink and an integrated freezer along with access to a useful boot room and stable door leading out to the rear of the property. On the first floor there are three good sized bedrooms and a smaller singled bedroom, with the master bedroom benefitting from a large walk in wardrobe. The family bathroom is fitted with a freestanding roll top bath, walk in shower, WC and 'his & hers' wash hand basins.