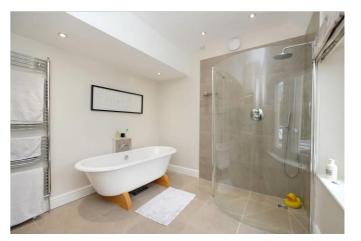

The kitchen and orangery are the heart of this fantastic home with views of the surrounding gardens and countryside beyond with a door leading out to the east side of the property. The kitchen is fitted with bespoke units from a local company including a large central island with maple worktop. Appliances include an gas fired AGA and integral dishwasher and microwave. There is a also a useful pantry cupboard and doors to the reception hallway and utility room. The utility room is fitted with a range of floor units, plumbing for a washing machine, butler sink and an integrated freezer along with access to a useful boot room and stable door leading out to the rear of the property. On the first floor there are three good sized bedrooms and a smaller singled bedroom, with the master bedroom benefitting from a large walk in wardrobe. The family bathroom is fitted with a freestanding roll top bath, walk in shower, WC and 'his & hers' wash hand basins.