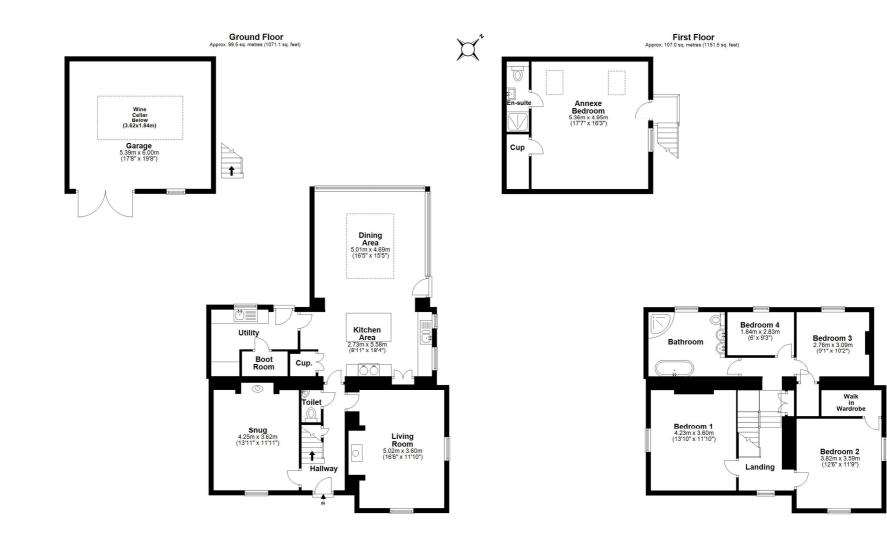

#### DESCRIPTION

The Glebe is an impressive period property with separate annex, set within fantastic gardens offering privacy and seclusion on the edge of the popular village of Stocksfield.

The property is immaculately presented and enjoys an abundance of charm, with many noteworthy character features to be enjoyed including traditional mullioned windows with working shutters, deep skirting and the original wooden flooring. A traditional entrance leads into the reception hallway with stairs to the first floor, storage beneath and a cloakroom with WC. There are two reception rooms, one includes a multi fuel stove set within a large stone surrounding and the other enjoys a gas fired stove set on a stone plinth. Both rooms enjoys a dual aspect providing lots of natural light.

The kitchen and orangery are the heart of this fantastic home with views of the surrounding gardens and countryside beyond with a door leading out to the east side of the property. The kitchen is fitted with bespoke units from a local company including a large central island with maple worktop. Appliances include an gas fired AGA and integral dishwasher and microwave. There is a also a useful pantry cupboard and doors to the reception hallway and utility room. The utility room is fitted with a range of floor units, plumbing for a washing machine, butler sink and an integrated freezer along with access to a useful boot room and stable door leading out to the rear of the property. On the first floor there are three good sized bedrooms and a smaller singled bedroom, with the master bedroom benefitting from a large walk in wardrobe. The family bathroom is fitted with a freestanding roll top bath, walk in shower, WC and 'his & hers' wash hand basins.

The detached garage with the annex above is situated on the north west perimeter of the site with windows to the front aspect and double doors providing vehicular access, a floor hatch leads down to a useful storage area. External steps to the side lead up to the annex, this is a versatile space that could provide a variety of uses. The annex is fully heated and serviced with a bedroom, storage cupboard and shower room.