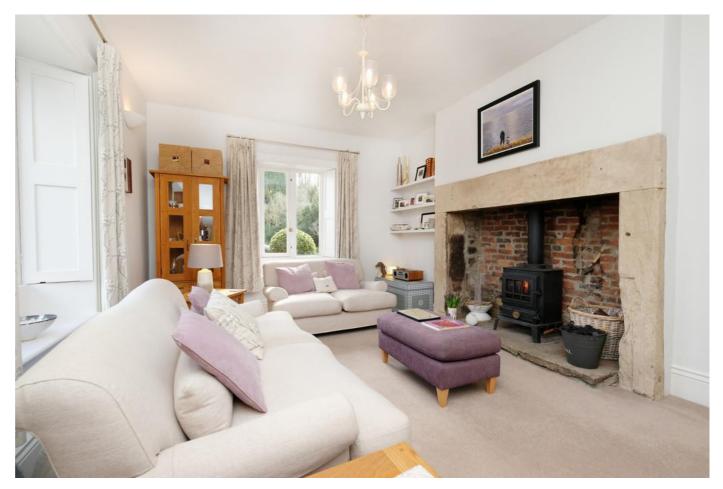

#### DESCRIPTION

The Glebe is an impressive period property with separate annex, set within fantastic gardens offering privacy and seclusion on the edge of the popular village of Stocksfield.

The property is immaculately presented and enjoys an abundance of charm, with many noteworthy character features to be enjoyed including traditional mullioned windows with working shutters, deep skirting and the original wooden flooring. A traditional entrance leads into the reception hallway with stairs to the first floor, storage beneath and a cloakroom with WC. There are two reception rooms, one includes a multi fuel stove set within a large stone surrounding and the other enjoys a gas fired stove set on a stone plinth. Both rooms enjoys a dual aspect providing lots of natural light.