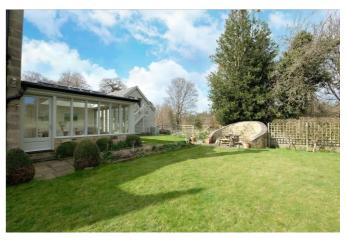

The kitchen and orangery are the heart of this fantastic home with views of the surrounding gardens and countryside beyond with a door leading out to the east side of the property. The kitchen is fitted with bespoke units from a local company including a large central island with maple worktop. Appliances include an gas fired AGA and integral dishwasher and microwave. There is a also a useful pantry cupboard and doors to the reception hallway and utility room. The utility room is fitted with a range of floor units, plumbing for a washing machine, butler sink and an integrated freezer along with access to a useful boot room and stable door leading out to the rear of the property. On the first floor there are three good sized bedrooms and a smaller singled bedroom, with the master bedroom benefitting from a large walk in wardrobe. The family bathroom is fitted with a freestanding roll top bath, walk in shower, WC and 'his & hers' wash hand basins.

## **EXTERNALLY**

Externally The Glebe is set within impressive and well manicured grounds that extend to circa 0.7 acres, mature borders offer privacy and seclusion, with stunning views over the countryside beyond. The property is approached through a wooden gate into a gravelled driveway with parking in front of the property and access to the garage with annex above and courtyard to the rear. The garden includes many different aspects including formal lawned areas, vegetable plots, rose garden, fruit trees and a delightful seating area.