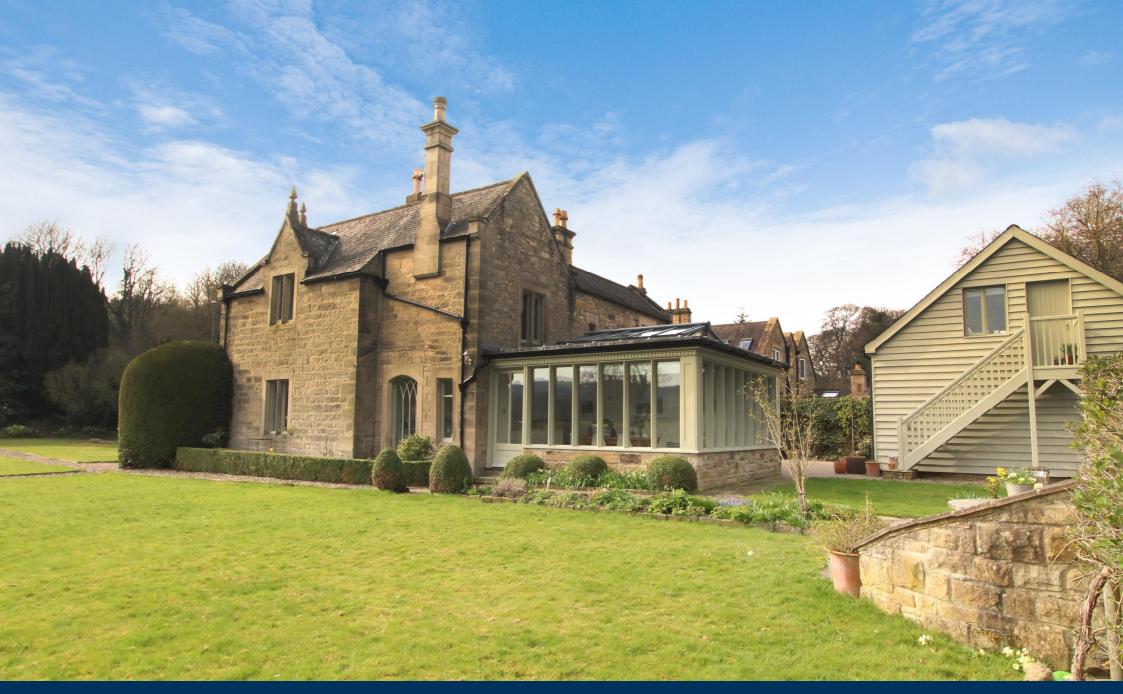

**The Glebe,** Stocksfield, Northumberland, NE43 7HG

# The Glebe Stocksfield Northumberland NE43 7HG

# Guide Price: £725,000

The Glebe is an impressive period property with separate annex, set within fantastic gardens offering privacy and seclusion on the edge of the popular village of Stocksfield.

- Five bedroom detached house
- Versatile annex with bedroom and shower room
- Large south facing gardens with far reaching views
- Garage and parking
- Full of character and charm
- Views over surrounding countryside
- Village location
- Energy efficiency rating D (62)

#### DESCRIPTION

The Glebe is an impressive period property with separate annex, set within fantastic gardens offering privacy and seclusion on the edge of the popular village of Stocksfield.

The property is immaculately presented and enjoys an abundance of charm, with many noteworthy character features to be enjoyed including traditional mullioned windows with working shutters, deep skirting and the original wooden flooring. A traditional entrance leads into the reception hallway with stairs to the first floor, storage beneath and a cloakroom with WC. There are two reception rooms, one includes a multi fuel stove set within a large stone surrounding and the other enjoys a gas fired stove set on a stone plinth. Both rooms enjoys a dual aspect providing lots of natural light.

## **EXTERNALLY**

Externally The Glebe is set within impressive and well manicured grounds that extend to circa 0.7 acres, mature borders offer privacy and seclusion, with stunning views over the countryside beyond. The property is approached through a wooden gate into a gravelled driveway with parking in front of the property and access to the garage with annex above and courtyard to the rear. The garden includes many different aspects including formal lawned areas, vegetable plots, rose garden, fruit trees and a delightful seating area.